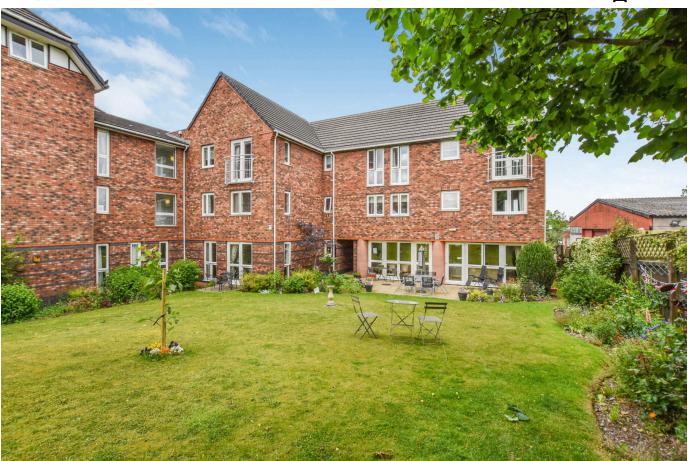

## London Road, Stockton Heath, Warrington, WA4 6LQ

A one bedroom first floor retirement apartment located within this highly sought after development on London Road, Stockton Heath.

The development benefits from an onsite warden, secure entrance hall with intercom access, a residents lounge, laundry room, WC, guest suite, lift access to all floors, lovely communal gardens and shared parking facilities.