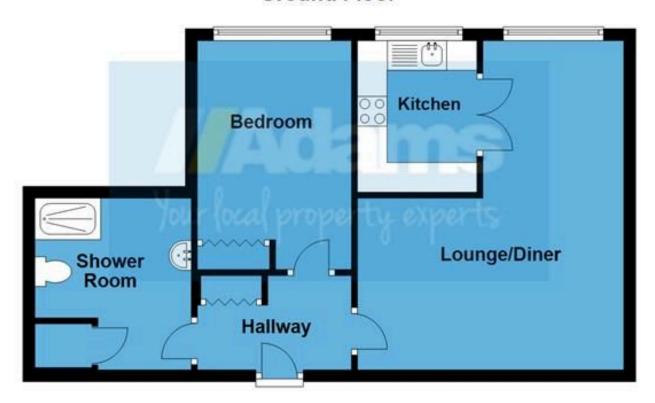

## London Road, Stockton Heath, Warrington, WA4 6LQ

A one bedroom first floor retirement apartment located within this highly sought after development on London Road, Stockton Heath.

The development benefits from an onsite warden, secure entrance hall with intercom access, a residents lounge, laundry room, WC, guest suite, lift access to all floors, lovely communal gardens and shared parking facilities.

The apartment itself includes a private entrance hall, a spacious open plan lounge / dining room with far reaching views, kitchen, one double bedroom (with fitted wardrobes) and a good size shower room.

## **Ground Floor**