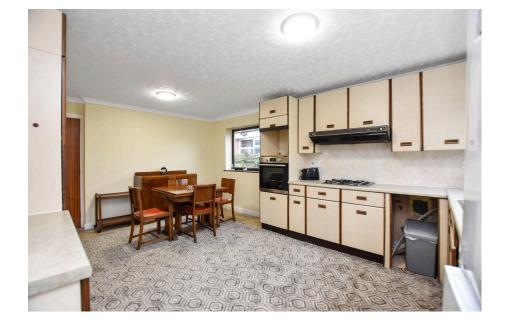

## **Ground Floor**

Entrance Porch - 1.22m x 0.76m (4'0" x 2'6")

Hallway - 5.21m x 0.97m (17'1" x 3'2")

WC - 1.65m x 1.04m (5'5" x 3'5")

Lounge - 5.46m x 3.94m (17'11" x 12'11")

Kitchen/Diner - 5.31m x 3.94m (17'5" x 12'11")