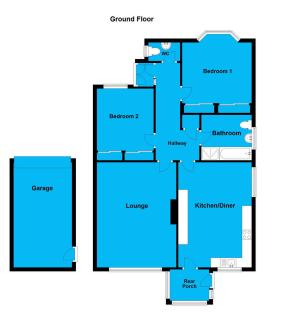

## **Ground Floor**

Entrance Porch - 1.22m x 0.76m (4'0" x 2'6")

Hallway - 5.21m x 0.97m (17'1" x 3'2")

WC - 1.65m x 1.04m (5'5" x 3'5")

Lounge - 5.46m x 3.94m (17'11" x 12'11")

Kitchen/Diner - 5.31m x 3.94m (17'5" x 12'11")

Bedroom 1 - 3.66m x 3.61m (12'0" x 11'10")

Bedroom 2 - 3.25m x 2.95m (10'8" x 9'8")

Bathroom - 2.57m x 2.36m (8'5" x 7'9")

Rear Porch - 1.63m x 2.03m (5'4" x 6'8")

Garage - 5.69m x 3.02m (18'8" x 9'11")