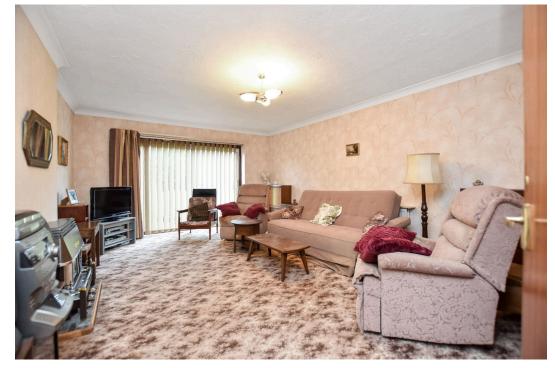

## **Ground Floor**

Entrance Porch - 1.22m x 0.76m (4'0" x 2'6")

Hallway - 5.21m x 0.97m (17'1" x 3'2")

WC - 1.65m x 1.04m (5'5" x 3'5")

Lounge - 5.46m x 3.94m (17'11" x 12'11")

Kitchen/Diner - 5.31m x 3.94m (17'5" x 12'11")