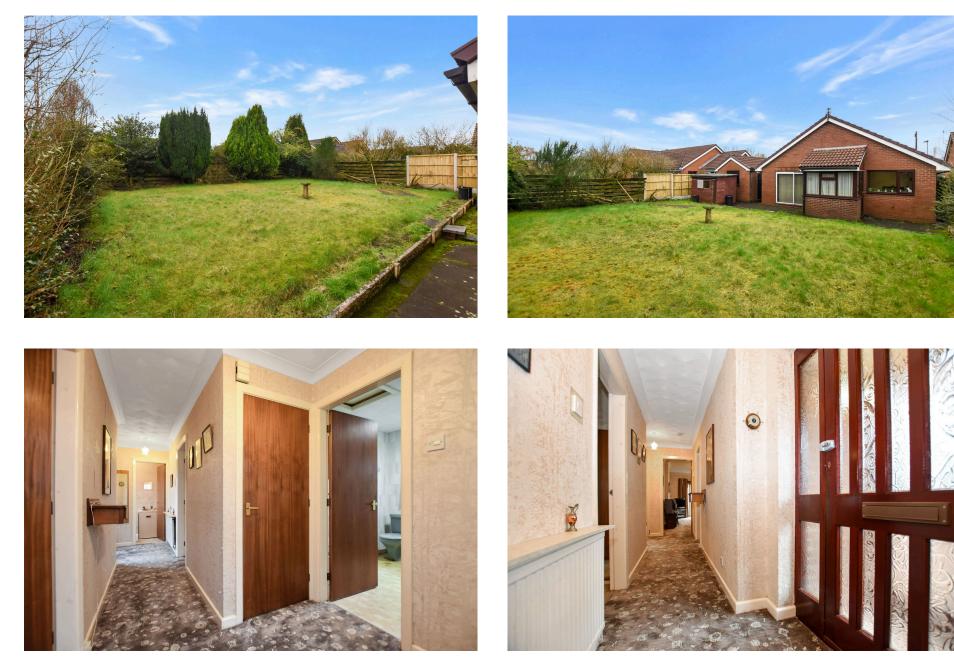

In brief, the accommodation comprises of; an entrance porch leading into hallway, WC, lounge, kitchen/diner, two double bedrooms and four piece bathroom. Externally, the property stands well within its plot and benefits from a South facing garden at the rear. To the front of the property, there is a tarmacadam driveway providing access to the detached garage.

## Externally

The property stands well within its plot, occupying a pleasant

- Spacious Detached Bungalow
- Modernisation Required
- Lounge & Kitchen / Dining Room
- Gas C.H. & Double Glazing
- Detached Garage & Driveway 
  No Chain Delay

- Two Double Bedrooms
- Bathroom & Cloaks / WC
- South Facing Rear Garden

**Energy Efficiency Rating** Current Potential Very energy efficient - lower running costs (92 plus) 🛕 B (81-91) (69-80) (55-68) (39-54) F (21-38) G Not energy efficient - higher running costs EU Directive 2002/91/EC **England & Wales** 

## **Ground Floor**

Entrance Porch - 1.22m x 0.76m (4'0" x 2'6")

Hallway - 5.21m x 0.97m (17'1" x 3'2")

WC - 1.65m x 1.04m (5'5" x 3'5")

Lounge - 5.46m x 3.94m (17'11" x 12'11")

Kitchen/Diner - 5.31m x 3.94m (17'5" x 12'11")