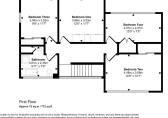

## **Fairways, Appleton, WA4 5HA** Offers Over £600,000

🍋 4 🚰 2 🚍 3

A rare opportunity to acquire a substantial, Ashall built detached family home occupying a prime position on Fairways, Appleton.

The immaculate accommodation extends to over 2000 sqft, and briefly includes; entrance porch & reception hall, cloaks / WC, lounge, dining room, conservatory, kitchen / breakfast room, utility, a spacious first floor landing, four well proportioned bedrooms and a four piece family bathroom. Outside there is driveway parking for several cars at the front, a tandem double garage and a superb private South facing garden at the rear.

## Note

All measurements are approximate. No appliances or central heating systems referred to within these particulars have been tested and therefore their working order cannot be verified. Floor plans are for guide purposes only and all dimensions are opproximate and are not