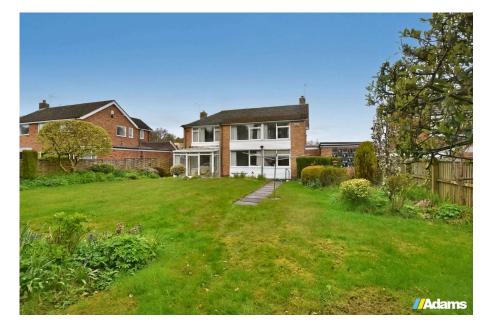

## **Fairways, Appleton, WA4 5HA** Offers Over £600,000

🍋 4 🚰 2 🚍 3

A rare opportunity to acquire a substantial, Ashall built detached family home occupying a prime position on Fairways, Appleton.

The immaculate accommodation extends to over 2000 sqft, and briefly includes; entrance porch & reception hall, cloaks / WC, lounge, dining room, conservatory, kitchen / breakfast room, utility, a spacious first floor landing, four well proportioned bedrooms and a four piece family bathroom. Outside there is driveway parking for several cars at the front, a tandem double garage and a superb private South facing garden at the rear.

- Substantial Detached Home
  Prime Appleton Location
- Immaculate Presentation
- Kitchen / Breakfast Room
- Four Well Proportioned Bedrooms
- South Facing Rear Garden

- Two Reception Rooms + Conservatory
- Utility & Cloaks / WC
- Double Tandem Garage +
  Driveway
- No Chain Delay