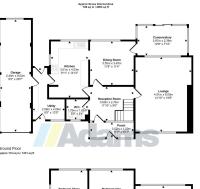

## **Fairways, Appleton, WA4 5HA** Offers Over £600,000

🍋 4 🚰 2 🚍 3

A rare opportunity to acquire a substantial, Ashall built detached family home occupying a prime position on Fairways, Appleton.

The immaculate accommodation extends to over 2000 sqft, and briefly includes; entrance porch & reception hall, cloaks / WC, lounge, dining room, conservatory, kitchen / breakfast room, utility, a spacious first floor landing, four well proportioned bedrooms and a four piece family bathroom. Outside there is driveway parking for several cars at the front, a tandem double garage and a superb private South facing garden at the rear.

## Note

All measurements are approximate. No appliances or central heating systems referred to within these particulars have been tested and therefore their working order cannot be verified. Floor plans are for guide purposes only and all dimensions are opproximate and are not