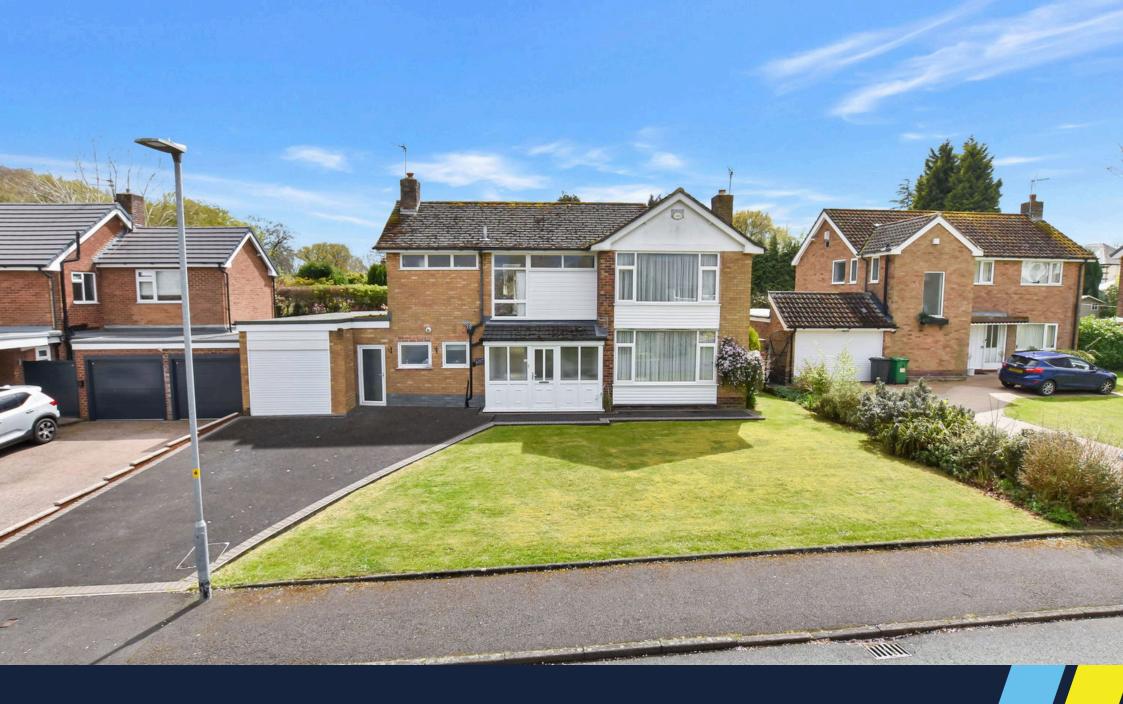

## **Fairways, Appleton, WA4 5HA** Offers Over £600,000

🍋 4 🚰 2 🚍 3

A rare opportunity to acquire a substantial, Ashall built detached family home occupying a prime position on Fairways, Appleton.

The immaculate accommodation extends to over 2000 sqft, and briefly includes; entrance porch & reception hall, cloaks / WC, lounge, dining room, conservatory, kitchen / breakfast room, utility, a spacious first floor landing, four well proportioned bedrooms and a four piece family bathroom. Outside there is driveway parking for several cars at the front, a tandem double garage and a superb private South facing garden at the rear.

- Substantial Detached Home
  Prime Appleton Location
- Immaculate Presentation
- Kitchen / Breakfast Room
- Four Well Proportioned Bedrooms
- South Facing Rear Garden

- Two Reception Rooms + Conservatory
- Utility & Cloaks / WC
- Double Tandem Garage +
  Driveway
- No Chain Delay