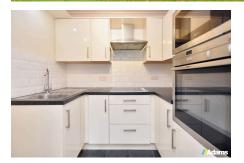

This second floor apartment benefits from an outlook over the gardens at the rear and briefly includes; entrance hall, lounge / dining room, a modern kitchen, bedroom with fitted wardrobes and wet room.

## **Key Features**

- Retirement Apartment
- · Refitted Kitchen & Wet Room
- · Popular & Convenient Development
- •
- •

- · Second Floor Position
- · Well Presented Accommodation
- · No Chain Delay

•

•

Approx Gross Internal Area 42 sq m / 450 sq ft