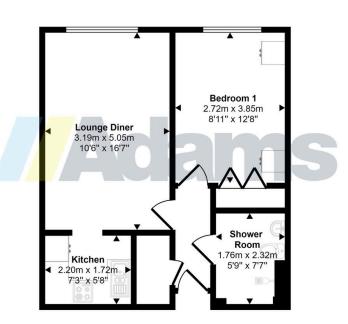

## **Key Features**

- Retirement Apartment
- · Refitted Kitchen & Wet Room
- · Popular & Convenient Development
- •
- •

- · Second Floor Position
- · Well Presented Accommodation
- · No Chain Delay

•

•

Approx Gross Internal Area 42 sq m / 450 sq ft

Floorplan

This floorplan is only for illustrative purposes and is not to scale. Measurements of rooms, doors, windows, and any items are approximate and no responsibility is taken for any error, omission or mis-statement. Icons of items such as bathroom suites are representations only and may not look like the real items. Made with Made Snappy 360.