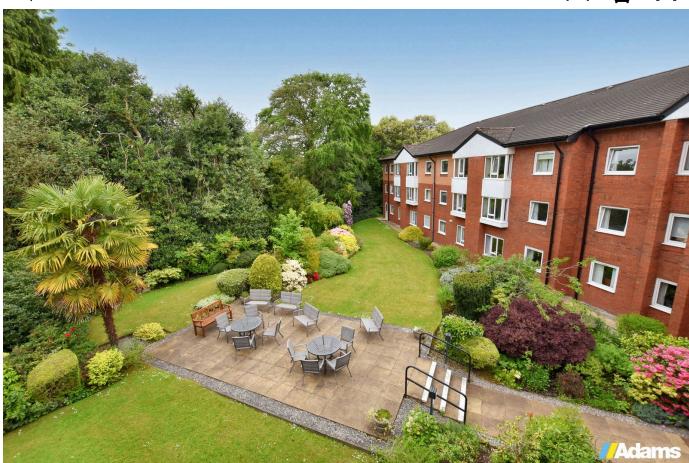

## Undercliffe House, Dingleway, Appleton, Warrington

£95,000 \( \begin{align\*} \begin{ali

A lovely one bedroom retirement apartment forming part of the popular Undercliffe House development on Dingleway, Appleton.

This second floor apartment benefits from an outlook over the gardens at the rear and briefly includes; entrance hall, lounge / dining room, a modern kitchen, bedroom with fitted wardrobes and wet room.