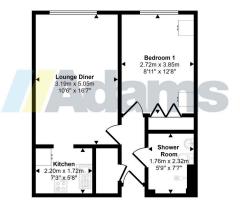

## Approx Gross Internal Area 42 sq m / 450 sq ft

Floorplan

This floorplan is only for illustrative purposes and is not to scale. Measurements of rooms, doors, windows, and any items are approximate and no responsibility is taken for any error, omission or mis-statement, toors of items such as bathroom sufles are representations only and may not look like the real items. Made with Made Snappy 360.