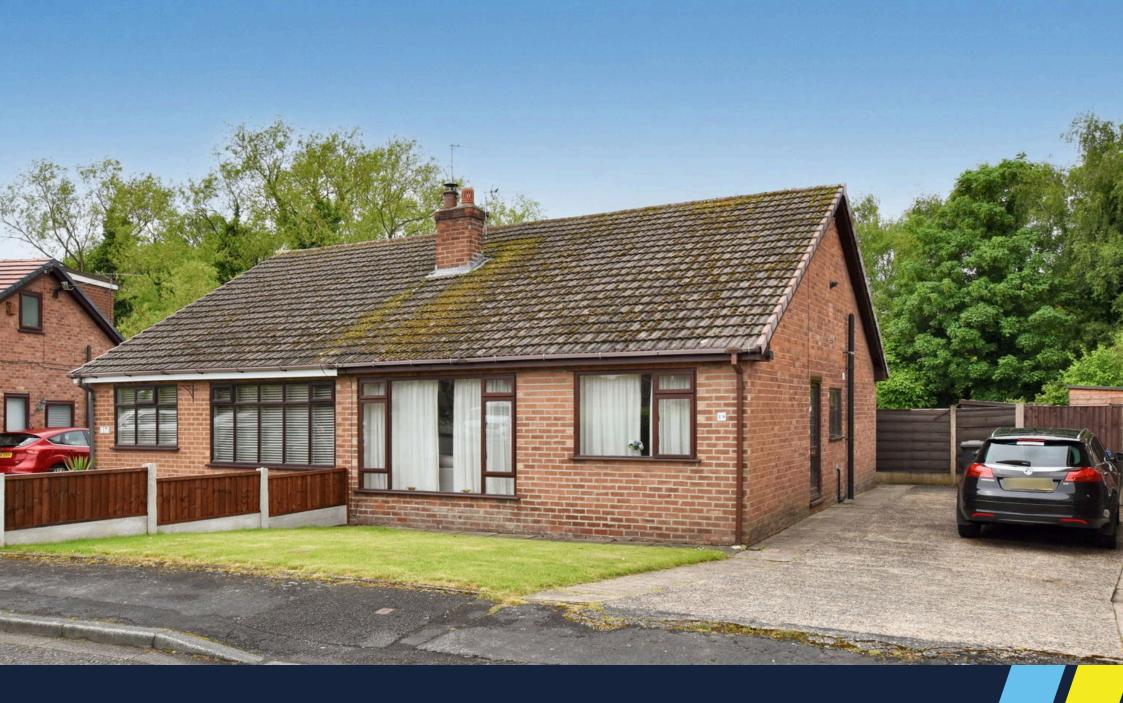

**//Adams** 

£185,000

A two bedroom semi-detached bungalow located in a popular and convenient position close to all amenities.

Features include; gas fired central heating, double glazing, entrance hall, lounge, kitchen / breakfast room, two bedrooms and shower room. Outside there is driveway parking for two cars and the rear garden is not directly overlooked.

- Semi-Detached Bunglalow
- Popular & Convenient Location

 Well Maintained Accommodation · Kitchen / Breakfast Room

Two Bedrooms

· Refitted Shower Room

• Gas C.H. & D.G.

- Driveway Parking
- Private Rear Garden
- No Chain Delay