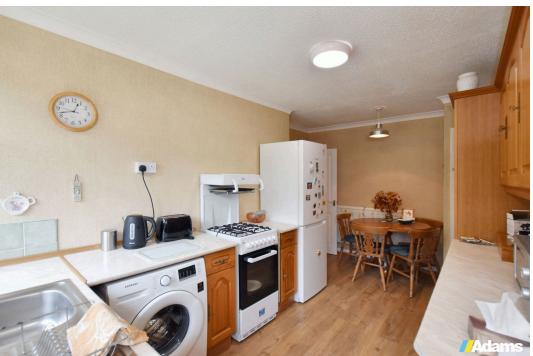

**//Adams** 

£185,000

A two bedroom semi-detached bungalow located in a popular and convenient position close to all amenities.

Features include; gas fired central heating, double glazing, entrance hall, lounge, kitchen / breakfast room, two bedrooms and shower room. Outside there is driveway parking for two cars and the rear garden is not directly overlooked.

- Semi-Detached Bunglalow
- Popular & Convenient Location

 Well Maintained Accommodation · Kitchen / Breakfast Room

Two Bedrooms

· Refitted Shower Room

• Gas C.H. & D.G.

- Driveway Parking
- Private Rear Garden
- No Chain Delay