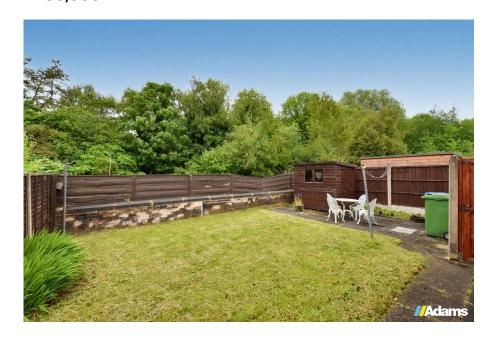

**//Adams** 

£185,000

A two bedroom semi-detached bungalow located in a popular and convenient position close to all amenities.

Features include; gas fired central heating, double glazing, entrance hall, lounge, kitchen / breakfast room, two bedrooms and shower room. Outside there is driveway parking for two cars and the rear garden is not directly overlooked.

- Semi-Detached Bunglalow
- Popular & Convenient Location

 Well Maintained Accommodation · Kitchen / Breakfast Room

Two Bedrooms

· Refitted Shower Room

• Gas C.H. & D.G.

- Driveway Parking
- Private Rear Garden
- No Chain Delay