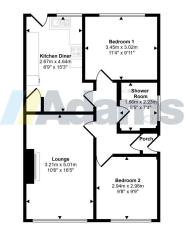

## **Agents Notes**

Tenure: Freehold

Local Authority: Warrington Borough Council

Council Tax Band: B

Approx Gross Internal Are 61 sq m / 653 sq ft

Floorplan

This floorplan is only for illustrative purposes and is not to scale. Measurements of rooms, doors, windows, and any items are approximat and no responsibility is taken for any error, omission or mis-statement. Icons of items such as bathroom suites are representations only an