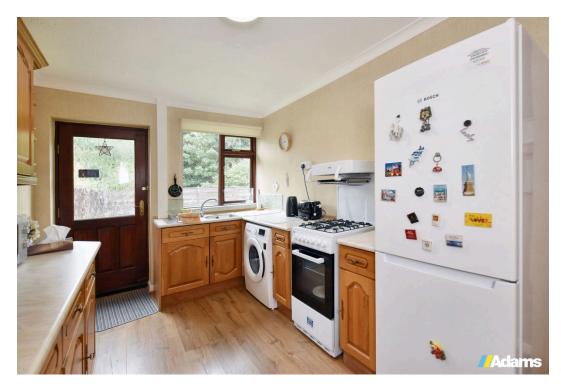

**//Adams** 

£185,000

A two bedroom semi-detached bungalow located in a popular and convenient position close to all amenities.

Features include; gas fired central heating, double glazing, entrance hall, lounge, kitchen / breakfast room, two bedrooms and shower room. Outside there is driveway parking for two cars and the rear garden is not directly overlooked.

- Semi-Detached Bunglalow
- Popular & Convenient Location

 Well Maintained Accommodation · Kitchen / Breakfast Room

Two Bedrooms

· Refitted Shower Room

• Gas C.H. & D.G.

- Driveway Parking
- Private Rear Garden
- No Chain Delay