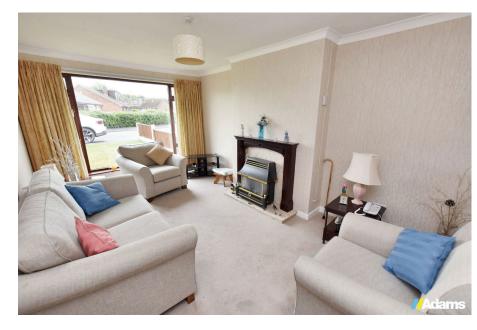

**//Adams** 

£185,000

A two bedroom semi-detached bungalow located in a popular and convenient position close to all amenities.

Features include; gas fired central heating, double glazing, entrance hall, lounge, kitchen / breakfast room, two bedrooms and shower room. Outside there is driveway parking for two cars and the rear garden is not directly overlooked.

- Semi-Detached Bunglalow
- Popular & Convenient Location

 Well Maintained Accommodation · Kitchen / Breakfast Room

Two Bedrooms

· Refitted Shower Room

• Gas C.H. & D.G.

- Driveway Parking
- Private Rear Garden
- No Chain Delay