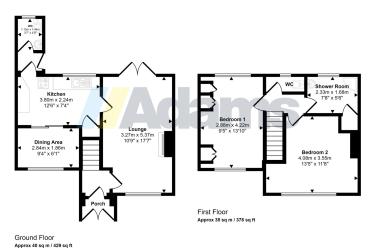

## **Notes**

All measurements are approximate. No appliances or central heating systems referred to within these particulars have been tested and therefore their working order cannot be verified. Floor plans are for guide purposes only and all dimensions are approximate and are not to be used for room and furniture planning.

## Approx Gross Internal Area 75 sq m / 807 sq ft

This floorplan is only for illustrative purposes and is not to scale. Measurements of rooms, doors, windows, and any items are approximate and no responsibility is taken for any error, omission or mis-statement, loons of items such as bathroom sultes are representations only and may not look like the real items. Made with Made Snapov 360.