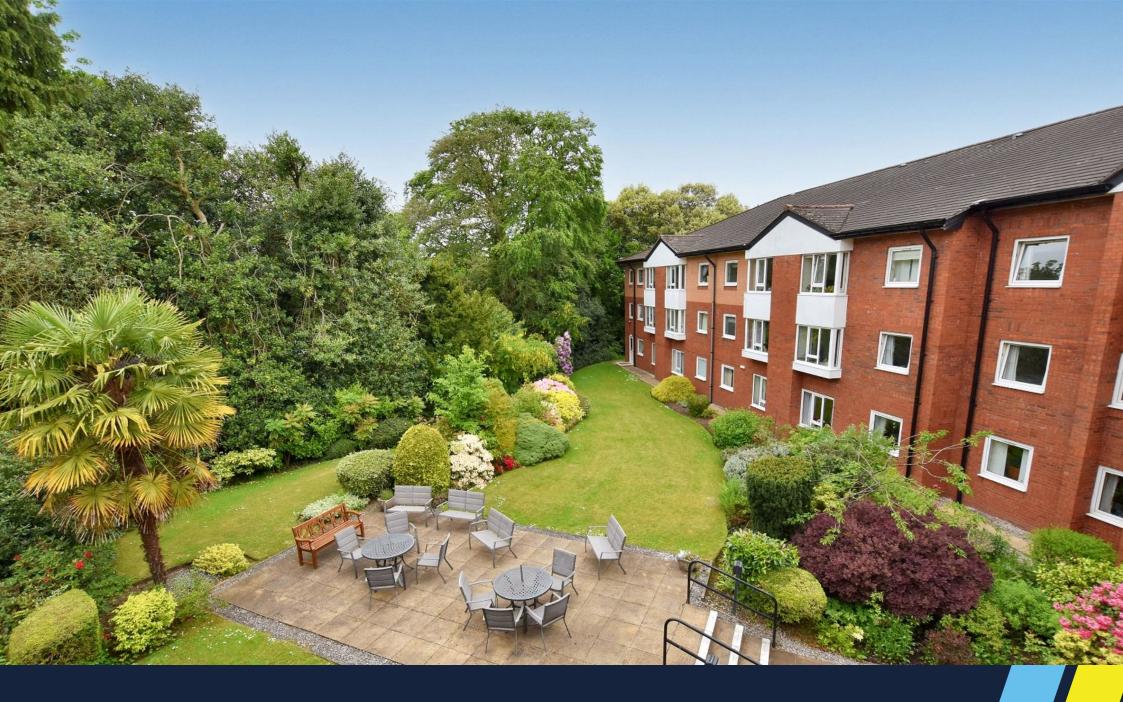

**//Adams** 

- Retirement Apartment
- Second Floor Position
- Refitted Kitchen & Wet Room Well Presented
  - Accommodation
- Popular & Convenient Development
- No Chain Delay

A lovely one bedroom retirement apartment forming part of the popular Undercliffe House development on Dingleway, Appleton.

This second floor apartment benefits from an outlook over the gardens at the rear and briefly includes; entrance hall, lounge / dining room, a modern kitchen, bedroom with fitted wardrobes and wet room.