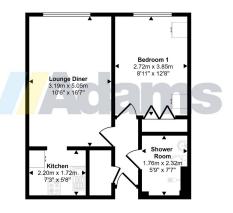

This second floor apartment benefits from an outlook over the gardens at the rear and briefly includes; entrance hall, lounge / dining room, a modern kitchen, bedroom with fitted wardrobes and wet room.

## Approx Gross Internal Area 42 sq m / 450 sq ft

Floorplan

This floorplan is only for illustrative purposes and is not to scale. Measurements of rooms, doors, windows, and any items are approximate and no responsibility is taken for any error, omission or mis-statement. Loons of items such as bathroom suites are representations only and may not look like the real items. Made with Made Snappy 360.