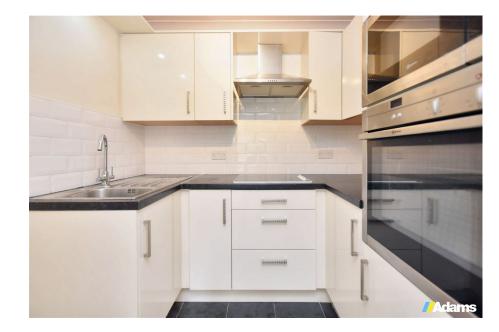

This second floor apartment benefits from an outlook over the gardens at the rear and briefly includes; entrance hall, lounge / dining room, a modern kitchen, bedroom with fitted wardrobes and wet room.