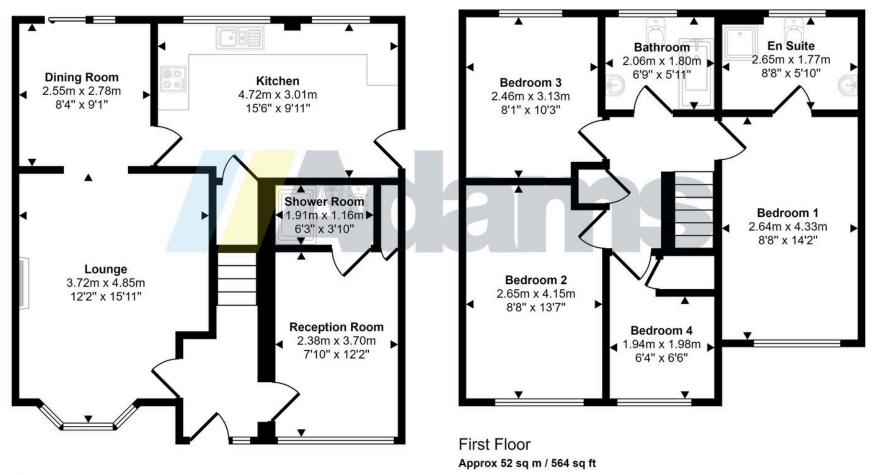

#### Approx Gross Internal Area 111 sq m / 1191 sq ft

Ground Floor Approx 58 sq m / 627 sq ft

This floorplan is only for illustrative purposes and is not to scale. Measurements of rooms, doors, windows, and any items are approximate and no responsibility is taken for any error, omission or mis-statement. Icons of items such as bathroom suites are representations only and may not look like the real items. Made with Made Snappy 360.