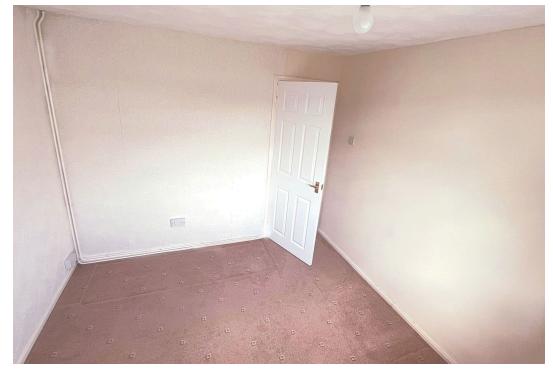

The accommodation comprises: entrance hall, lounge, kitchen, conservatory, two double bedrooms and shower room. The property benefits from a recently installed gas boiler. Externally, there is an excellent driveway with single detached garage and gardens to the front and rear, with the rear being private and south facing. Viewing is advised to appreciate what this property has to offer.

Entrance hall: part-glazed door and corridor with new laminate flooring. All inner doors are new. Useful storage cupboard.

Lounge: new carpet; coal effect gas fire with marble hearth and surround.

Kitchen: new cooker, new hob with hood, new sink, new washing machine, new cupboards and new laminate flooring. Integral fridge and freezer.