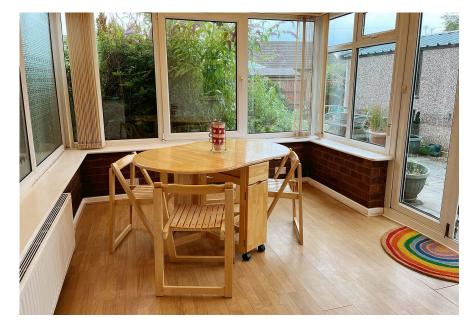

Conservatory: ceiling with shade blinds and ceiling fan; door to rear garden.

This floorplan is only for illustrative purposes and is not to scale. Measurements of rooms, doors, windows, and any items are approximat and no responsibility is taken for any error, omission or mis-statement, loons of items such as bathroom suites are representations only ar