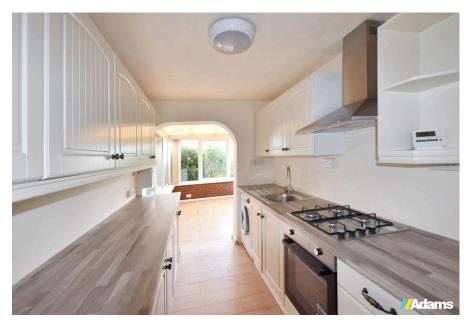

Entrance hall: part-glazed door and corridor with new laminate flooring. All inner doors are new. Useful storage cupboard.

Lounge: new carpet; coal effect gas fire with marble hearth and surround.

Kitchen: new cooker, new hob with hood, new sink, new washing machine, new cupboards and new laminate flooring. Integral fridge and freezer.