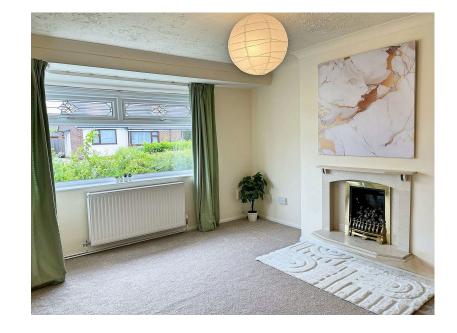

Entrance hall: part-glazed door and corridor with new laminate flooring. All inner doors are new. Useful storage cupboard.

Lounge: new carpet; coal effect gas fire with marble hearth and surround.

Kitchen: new cooker, new hob with hood, new sink, new washing machine, new cupboards and new laminate flooring. Integral fridge and freezer.