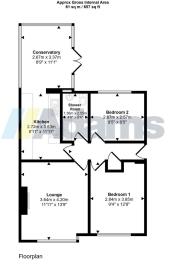

The accommodation comprises: entrance hall, lounge, kitchen, conservatory, two double bedrooms and shower room. The property benefits from a recently installed gas boiler. Externally, there is an excellent driveway with single detached garage and gardens to the front and rear, with the rear being private and south facing. Viewing is advised to appreciate what this property has to offer.

Conservatory: ceiling with shade blinds and ceiling fan; door to rear garden.

This floorplan is only for illustrative purposes and is not to scale. Measurements of rooms, doors, windows, and any items are approximat and no responsibility is taken for any error, omission or mis-statement, loons of items such as bathroom suites are representations only ar