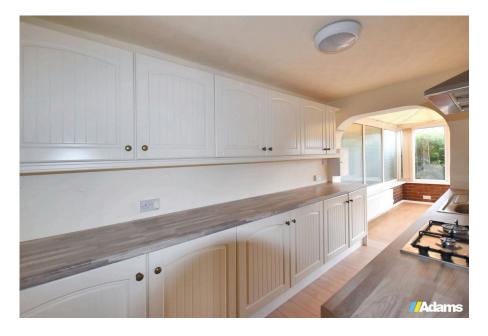

Entrance hall: part-glazed door and corridor with new laminate flooring. All inner doors are new. Useful storage cupboard.

Lounge: new carpet; coal effect gas fire with marble hearth and surround.

Kitchen: new cooker, new hob with hood, new sink, new washing machine, new cupboards and new laminate flooring. Integral fridge and freezer.