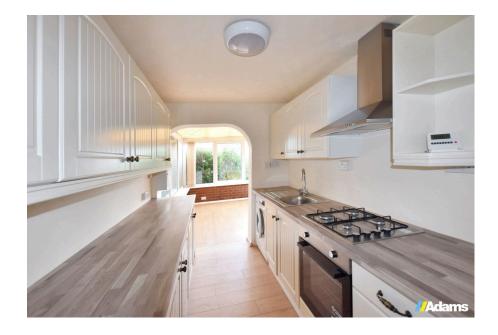

# Wilmslow Crescent, Thelwall, Warrington, WA4 2JE £275,000

**2 1 2** 2

- Two Double Bedrooms
- Semi-Detached Bungalow
- Spacious Throughout
- Popular Location

- Driveway & Garage
- · Gardens to Front & Rear

Viewing Advised

No Onward Chain Delay

Freehold Tenure

• EPC: TBC. Council Tax:C.

RECENTLY REFURBISHED, TWO BEDROOM SEMI-DETACHED BUNGALOW. NO ONWARD CHAIN DELAY. POPULAR RESIDENTIAL AREA. VIEWING ADVISED.