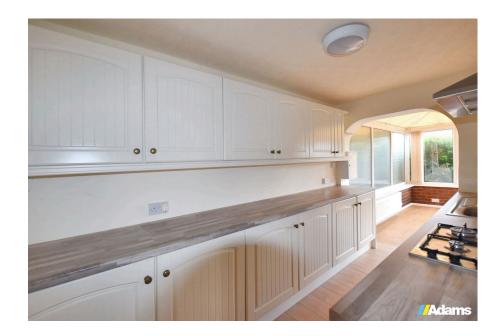

# Wilmslow Crescent, Thelwall, Warrington, WA4 2JE £275,000

**2 1 2** 2

- Two Double Bedrooms
- Semi-Detached Bungalow
- Spacious Throughout
- Popular Location

- Driveway & Garage
- · Gardens to Front & Rear

Viewing Advised

No Onward Chain Delay

Freehold Tenure

• EPC: TBC. Council Tax:C.

RECENTLY REFURBISHED, TWO BEDROOM SEMI-DETACHED BUNGALOW. NO ONWARD CHAIN DELAY. POPULAR RESIDENTIAL AREA. VIEWING ADVISED.