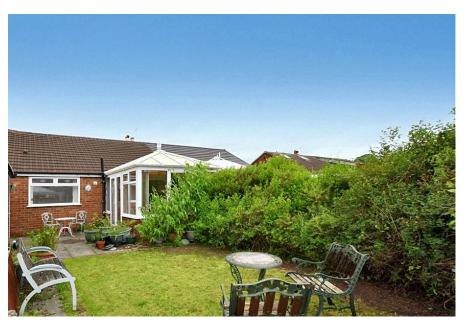

# Wilmslow Crescent, Thelwall, Warrington, WA4 2JE £275,000

**2 1 2** 2

- Two Double Bedrooms
- Semi-Detached Bungalow
- Spacious Throughout
- Popular Location

- Driveway & Garage
- · Gardens to Front & Rear

Viewing Advised

No Onward Chain Delay

Freehold Tenure

• EPC: TBC. Council Tax:C.

RECENTLY REFURBISHED, TWO BEDROOM SEMI-DETACHED BUNGALOW. NO ONWARD CHAIN DELAY. POPULAR RESIDENTIAL AREA. VIEWING ADVISED.