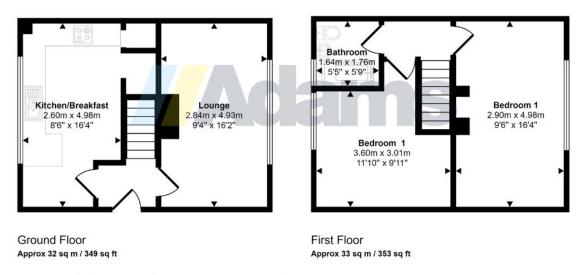

Approx Gross Internal Area 65 sq m / 702 sq ft

This floorplan is only for illustrative purposes and is not to scale. Measurements of rooms, doors, windows, and any items are approximate and no responsibility is taken for any error, omission or mis-statement. Icons of items such as bathroom sultes are representations only and may not look like the real items. Made with Made Snapy 360.