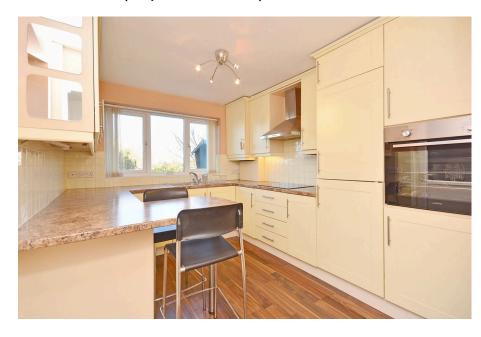

## Grappenhall Road, Stockton Heath, Warrington, WA4 2AR

£1,300PCM (Deposit: £1,500)

Tax Band: C Furnished: Not specified

\*\*Spacious Two Bedroom Semi-Detached\*\* Located within a short walking distance to Stockton Heath Centre which offers an abundance of amenities. Comprises of: Entrance hallway, modern fitted kitchen, two good sized bedrooms, refurbished bathroom, and gardens to the front and rear. Garden Maintenance included