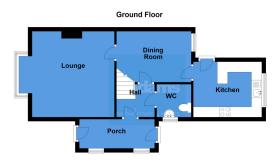

## Grappenhall Road, Stockton Heath, Warrington, WA4 2AR

£1,300PCM (Deposit: £1,500)

Tax Band: C Furnished: Not specified

\*\*Spacious Two Bedroom Semi-Detached\*\* Located within a short walking distance to Stockton Heath Centre which offers an abundance of amenities. Comprises of: Entrance hallway, modern fitted kitchen, two good sized bedrooms, refurbished bathroom, and gardens to the front and rear. Garden Maintenance included