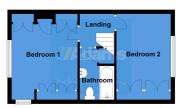

## Grappenhall Road, Stockton Heath, Warrington, WA4 2AR

£1,300PCM (Deposit: £1,500)

Tax Band: C Furnished: Not specified

\*\*Spacious Two Bedroom Semi-Detached\*\* Located within a short walking distance to Stockton Heath Centre which offers an abundance of amenities. Comprises of: Entrance hallway, modern fitted kitchen, two good sized bedrooms, refurbished bathroom, and gardens to the front and rear. Garden Maintenance included

First Floor