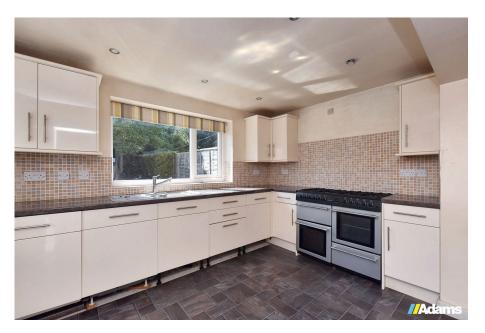

Features include; entrance hall, spacious lounge, open plan kitchen/ diner, reception room, two bedrooms and a seperate bathroom and WC. Outside there is driveway parking at the front and a generous garden to the rear.