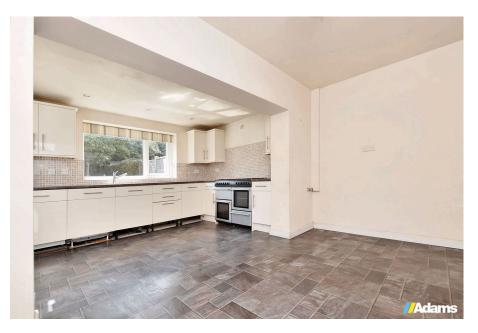

Features include; entrance hall, spacious lounge, open plan kitchen/ diner, reception room, two bedrooms and a seperate bathroom and WC. Outside there is driveway parking at the front and a generous garden to the rear.