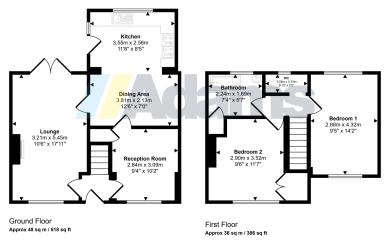

## Note

All measurements are approximate. No appliances or central heating systems referred to within these particulars have been tested and therefore their working order cannot be verified. Floor plans are for guide purposes only and all dimensions are approximate and are not to be used for room and furniture planning.

## **Agent Notes**

Tenure: Freehold

Council Tax Band: B

Local Authority: Warrington Borough Council

Approx Gross Internal Area 84 sq m / 905 sq ft

This floorplan is only for illustrative purposes and is not to scale. Measurements of rooms, doors, windows, and any items are approximate and no responsibility is taken for any error, omission or mis-statement. Loons of items such as bathroom suites are representations only and may not look like the real items. Made with Made Snappy 380.