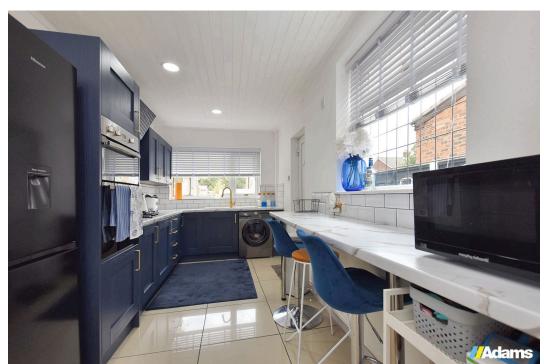

**Adams** 

A beautifully presented semi detached home on Knutsford Road, Grappenhall.

Features include; UPVC double glazing, gas fired central heating, entrance hall, lounge / dining room, conservatory, a recently refitted breakfast kitchen, first floor landing, three bedrooms and modern bathroom. Outside there is driveway parking for two cars at the front and a good size garden at the rear.

• Lounge / Diner + Conservatory

· Refitted Breakfast Kitchen

- Modern Bathroom
- Good Size Rear Garden
- Driveway For Two Cars
- · Early Viewing Essential