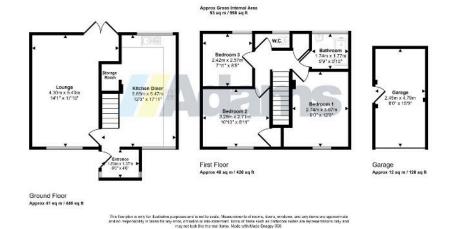

## Penfolds, Runcorn

Offers Over £120,000

• Three Bedrooms

Mid Terrace

Popular Location

- Spacious Throughout
- Garage/ Workshop
- EPC Rating. Council Tax Band A. Freehold Tenure.

\*\*THREE BEDROOMS. MID TERRACE. GARDENS FRONT AND REAR. GARAGE/ WORKSHOP. POPULAR LOCATION. WELL PRESENTED THROUGHOUT. EARLY VIEWING ADVISED.\*\*