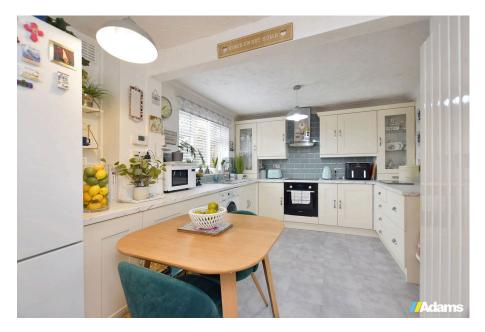

Features briefly include; UPVC double glazing, gas fired central heating, entrance porch & hall, cloaks / WC, lounge, sitting / dining room, conservatory, modern breakfast kitchen, first floor landing, four good size bedrooms, a refitted shower room, driveway parking for two cars and a private southwest facing garden at the rear.