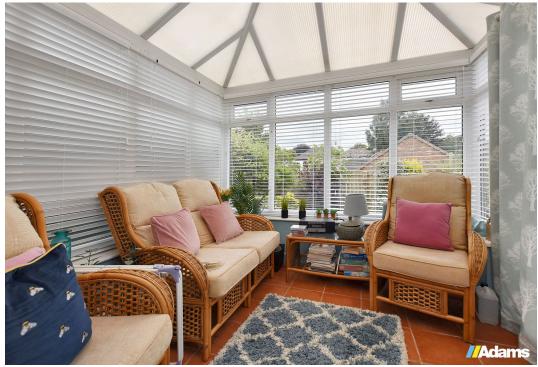

Features briefly include; UPVC double glazing, gas fired central heating, entrance porch & hall, cloaks / WC, lounge, sitting / dining room, conservatory, modern breakfast kitchen, first floor landing, four good size bedrooms, a refitted shower room, driveway parking for two cars and a private southwest facing garden at the rear.