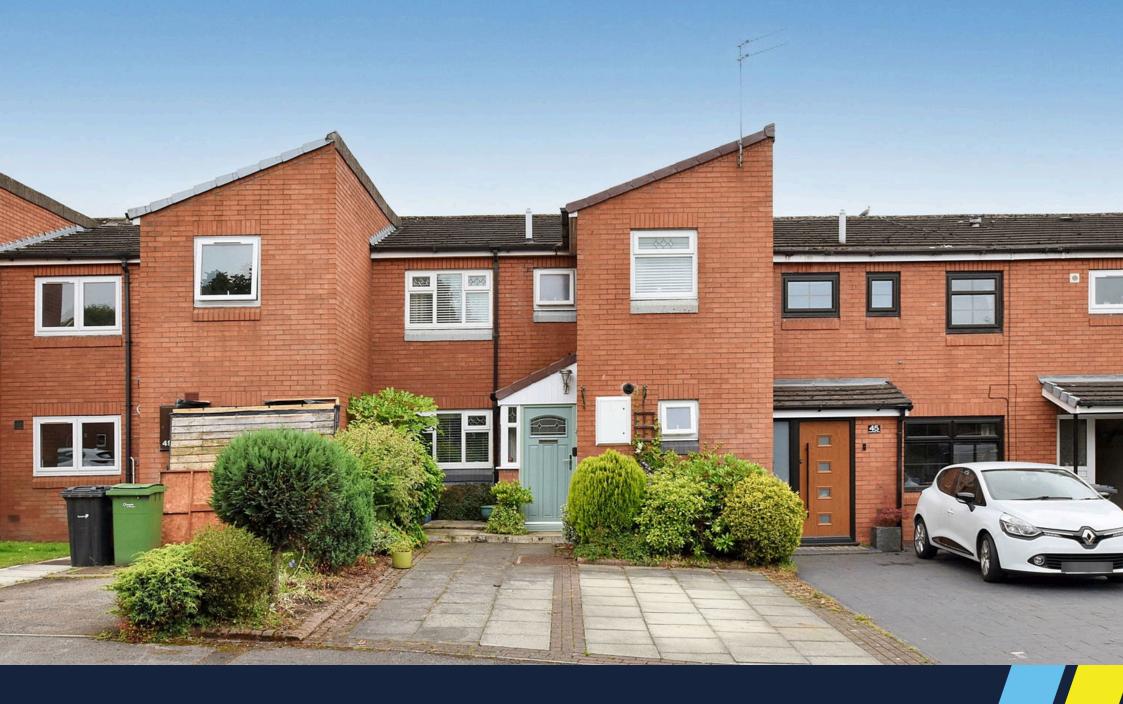

## Limetree Avenue, Stockton Heath, Warrington

Offers Over £315,000

Extended to the rear, this surprisingly spacious four bedroom midterrace house offers well presented family sized accommodation within easy walking distance of Stockton Heath village centre.

Features briefly include; UPVC double glazing, gas fired central heating, entrance porch & hall, cloaks / WC, lounge, sitting / dining room, conservatory, modern breakfast kitchen, first floor landing, four good size bedrooms, a refitted shower room, driveway parking for two cars and a private southwest facing garden at the rear.

Ground Floor Cloaks / WC

· Refitted Shower Room

 Walking Distance To Stockton Heath  Southwest Facing Rear Garden

Driveway Parking For Two Cars

· Early Viewing Advised