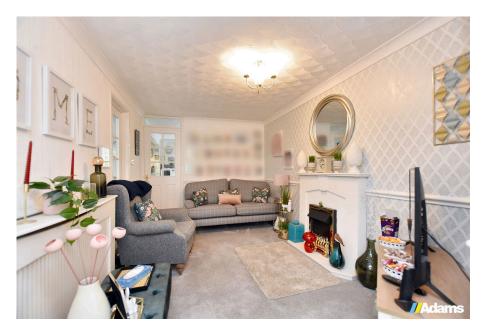

Features briefly include; UPVC double glazing, gas fired central heating, entrance porch & hall, cloaks / WC, lounge, sitting / dining room, conservatory, modern breakfast kitchen, first floor landing, four good size bedrooms, a refitted shower room, driveway parking for two cars and a private southwest facing garden at the rear.