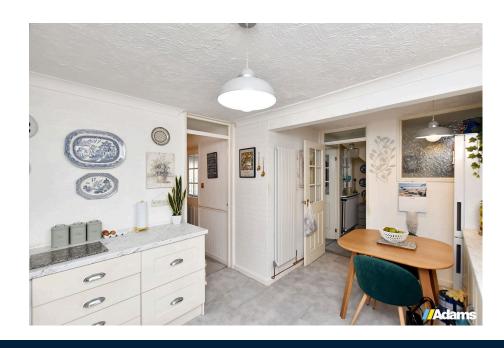

Features briefly include; UPVC double glazing, gas fired central heating, entrance porch & hall, cloaks / WC, lounge, sitting / dining room, conservatory, modern breakfast kitchen, first floor landing, four good size bedrooms, a refitted shower room, driveway parking for two cars and a private southwest facing garden at the rear.

Ground Floor Cloaks / WC

· Refitted Shower Room

 Walking Distance To Stockton Heath  Southwest Facing Rear Garden

Driveway Parking For Two Cars

· Early Viewing Advised