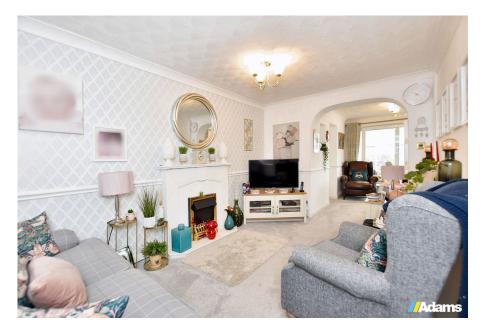

Features briefly include; UPVC double glazing, gas fired central heating, entrance porch & hall, cloaks / WC, lounge, sitting / dining room, conservatory, modern breakfast kitchen, first floor landing, four good size bedrooms, a refitted shower room, driveway parking for two cars and a private southwest facing garden at the rear.