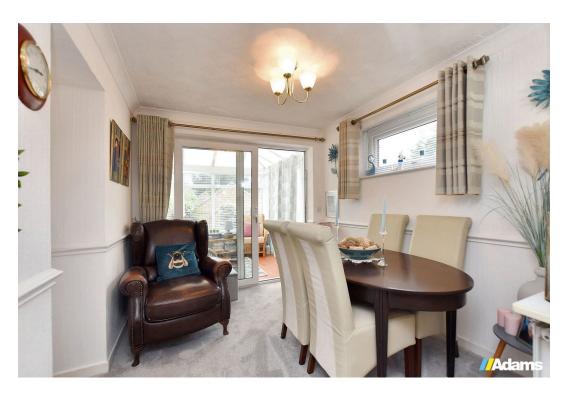

Features briefly include; UPVC double glazing, gas fired central heating, entrance porch & hall, cloaks / WC, lounge, sitting / dining room, conservatory, modern breakfast kitchen, first floor landing, four good size bedrooms, a refitted shower room, driveway parking for two cars and a private southwest facing garden at the rear.