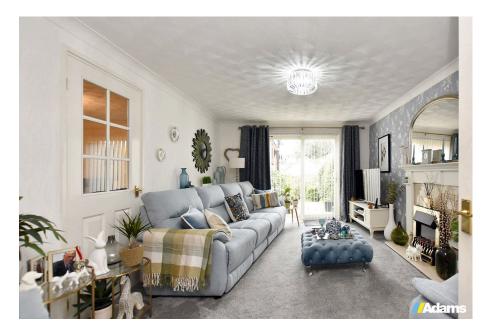

Features briefly include; UPVC double glazing, gas fired central heating, entrance porch & hall, cloaks / WC, lounge, sitting / dining room, conservatory, modern breakfast kitchen, first floor landing, four good size bedrooms, a refitted shower room, driveway parking for two cars and a private southwest facing garden at the rear.