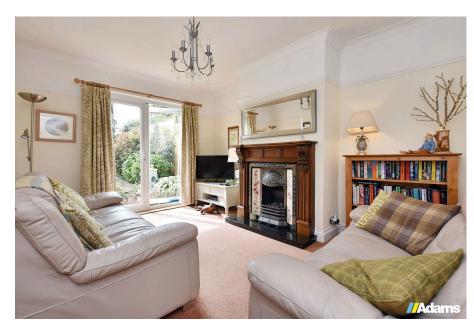

**//Adams** 

A beautifully presented period semi with extensive driveway parking, a double garage and lovely West facing garden at the rear.

Features of the immaculate accommodation briefly include; UPVC double glazing, gas fired central heating, entrance hall, lounge, dining room, kitchen / breakfast room with integrated applicances, first floor landing, three good size bedrooms and family bathroom.