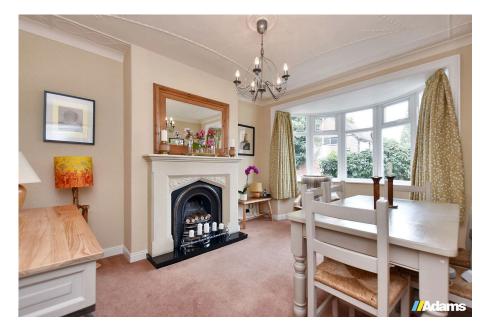

**//Adams** 

A beautifully presented period semi with extensive driveway parking, a double garage and lovely West facing garden at the rear.

Features of the immaculate accommodation briefly include; UPVC double glazing, gas fired central heating, entrance hall, lounge, dining room, kitchen / breakfast room with integrated applicances, first floor landing, three good size bedrooms and family bathroom.