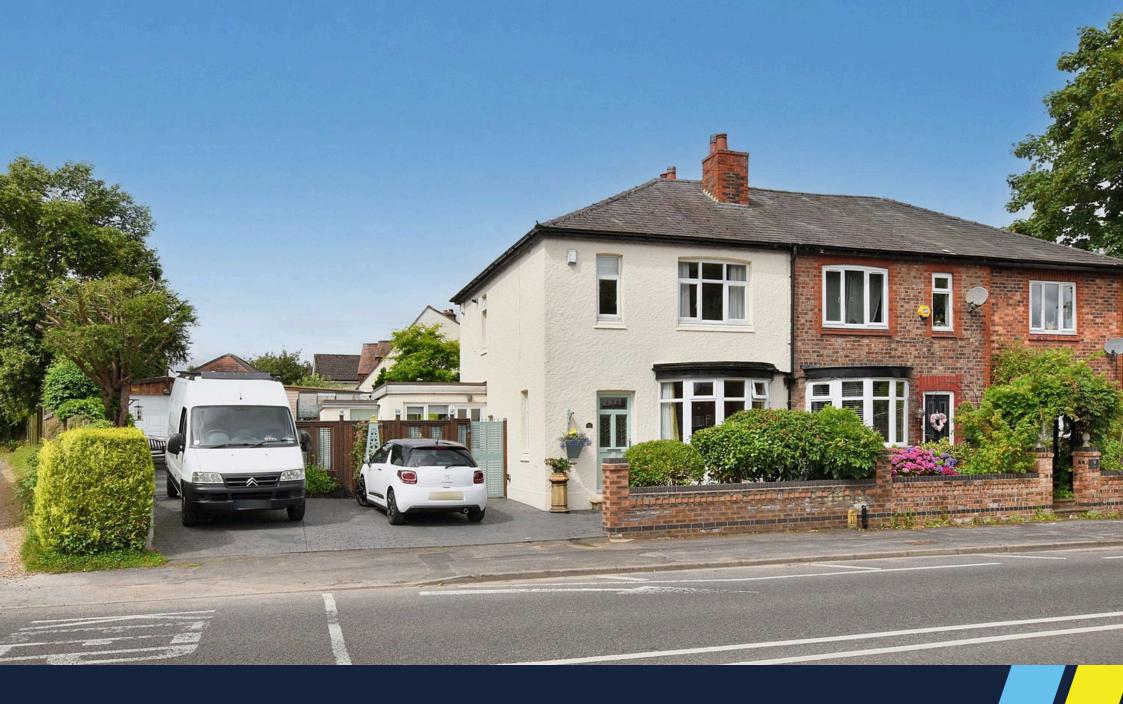

**//Adams** 

A beautifully presented period semi with extensive driveway parking, a double garage and lovely West facing garden at the rear.

Features of the immaculate accommodation briefly include; UPVC double glazing, gas fired central heating, entrance hall, lounge, dining room, kitchen / breakfast room with integrated applicances, first floor landing, three good size bedrooms and family bathroom.

Outside there is a useful utility / WC, a professionally built garden room, detached double garage / workshop, pattern imprinted concrete driveway parking for multiple vehicles and fully landscaped gardens.