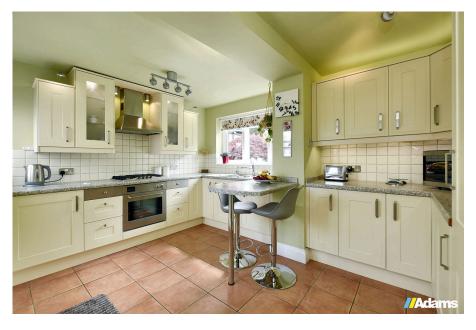

**//Adams** 

A beautifully presented period semi with extensive driveway parking, a double garage and lovely West facing garden at the rear.

Features of the immaculate accommodation briefly include; UPVC double glazing, gas fired central heating, entrance hall, lounge, dining room, kitchen / breakfast room with integrated applicances, first floor landing, three good size bedrooms and family bathroom.