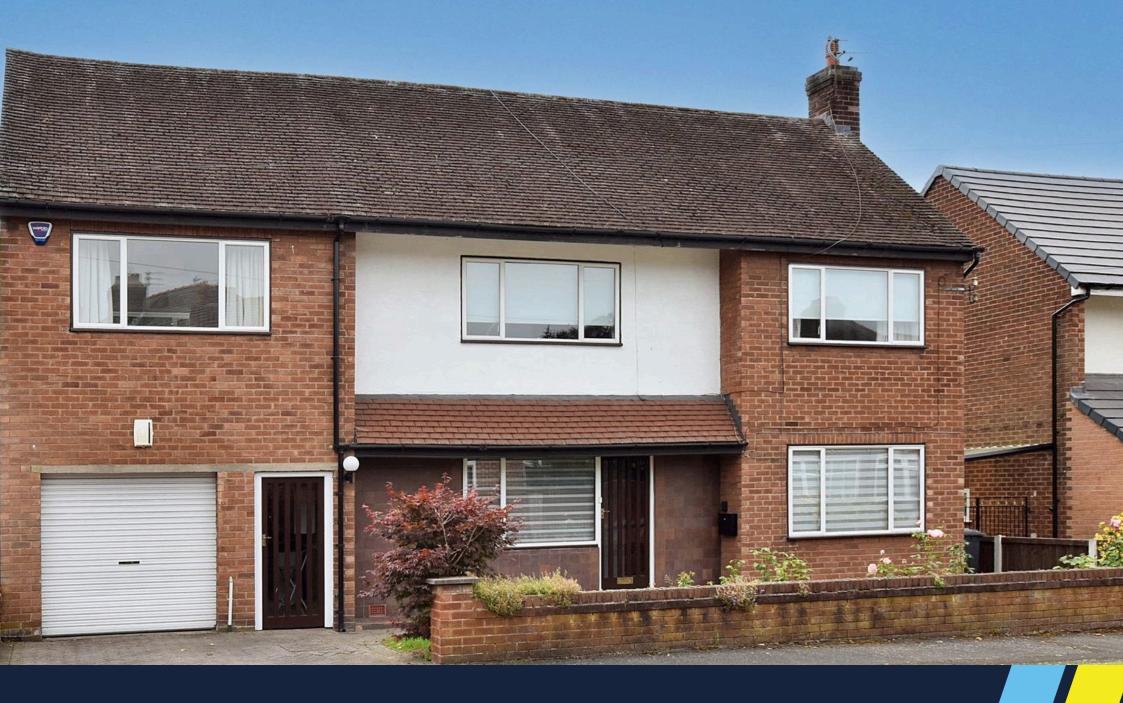

# Carlingford Road, Stockton Heath, Warrington

Offers Over £600,000

- · Substantial Detached Family · Sought After Residential Home
  - Location
- · Easy Walking Distance To The Village
- Three Reception Rooms
- Four Good Size Bedrooms
- · Bathroom, WC & Ground Floor Shower
- Southwest Facing Rear Garden
- Tandem Double Garage
- · Huge Potential To Extend
- No Chain Delay

A rare opportunity to acquire a substantial four bedroom detached family home within easy walking distance of Stockton Heath village centre.

Features of the well maintained accommodation include: entrance hall, lounge, dining room, garden room, kitchen, ground floor shower room, first floor landing, impressive dual aspect master bedroom, three further bedrooms, bathroom, separate WC and a large loft area. Outside there is tandem double garage, driveway parking and a lovely private southwest facing garden at the rear.