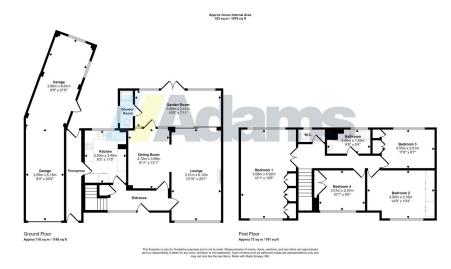

A rare opportunity to acquire a substantial four bedroom detached family home within easy walking distance of Stockton Heath village centre.

Features of the well maintained accommodation include: entrance hall, lounge, dining room, garden room, kitchen, ground floor shower room, first floor landing, impressive dual aspect master bedroom, three further bedrooms, bathroom, separate WC and a large loft area. Outside there is tandem double garage, driveway parking and a lovely private southwest facing garden at the rear.