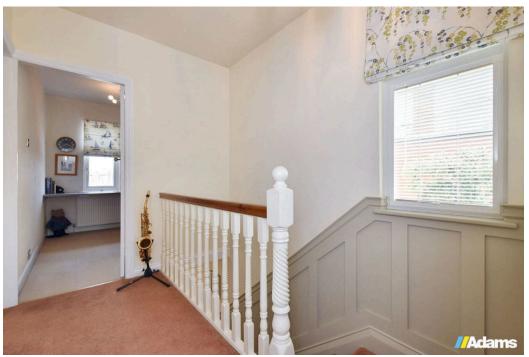

### Chester Road, Walton, Warrington

A beautifully presented period semi with extensive driveway parking, a double garage and lovely West facing garden at the rear.

Features of the immaculate accommodation briefly include; UPVC double glazing, gas fired central heating, entrance hall, lounge, dining room, kitchen / breakfast room with integrated applicances, first floor landing, three good size bedrooms and family bathroom. Outside there is a useful utility / WC, a professionally built garden room, detached double garage / workshop, pattern imprinted concrete driveway parking for multiple vehicles and fully landscaped gardens.