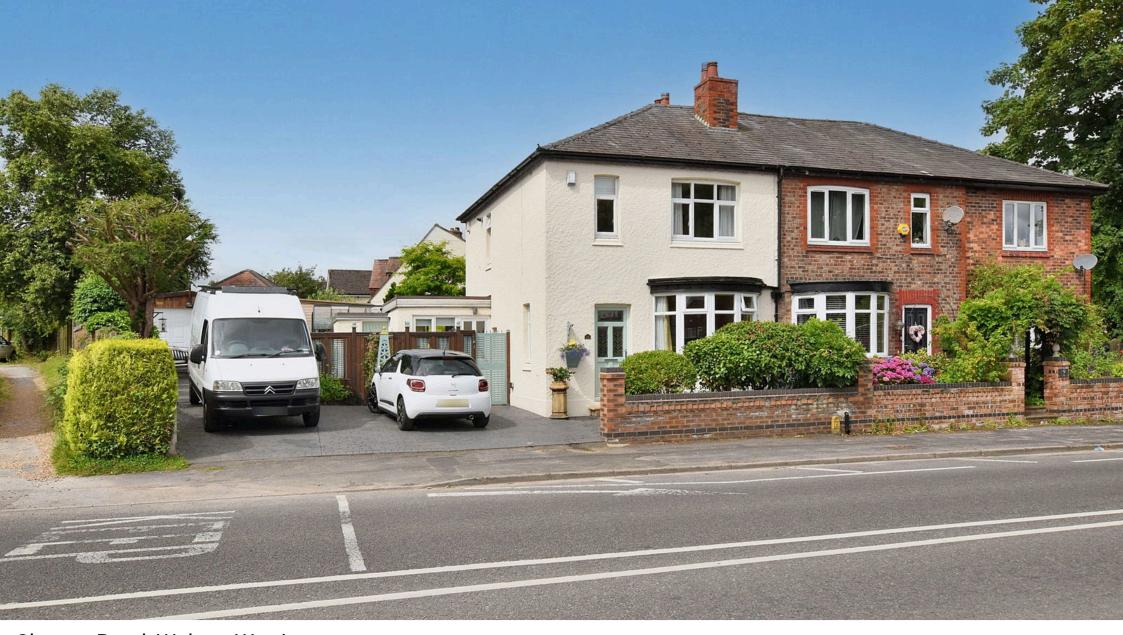

Chester Road, Walton, Warrington

### Chester Road, Walton, Warrington

A beautifully presented period semi with extensive driveway parking, a double garage and lovely West facing garden at the rear.

Features of the immaculate accommodation briefly include; UPVC double glazing, gas fired central heating, entrance hall, lounge, dining room, kitchen / breakfast room with integrated applicances, first floor landing, three good size bedrooms and family bathroom. Outside there is a useful utility / WC, a professionally built garden room, detached double garage / workshop, pattern imprinted concrete driveway parking for multiple vehicles and fully landscaped gardens.