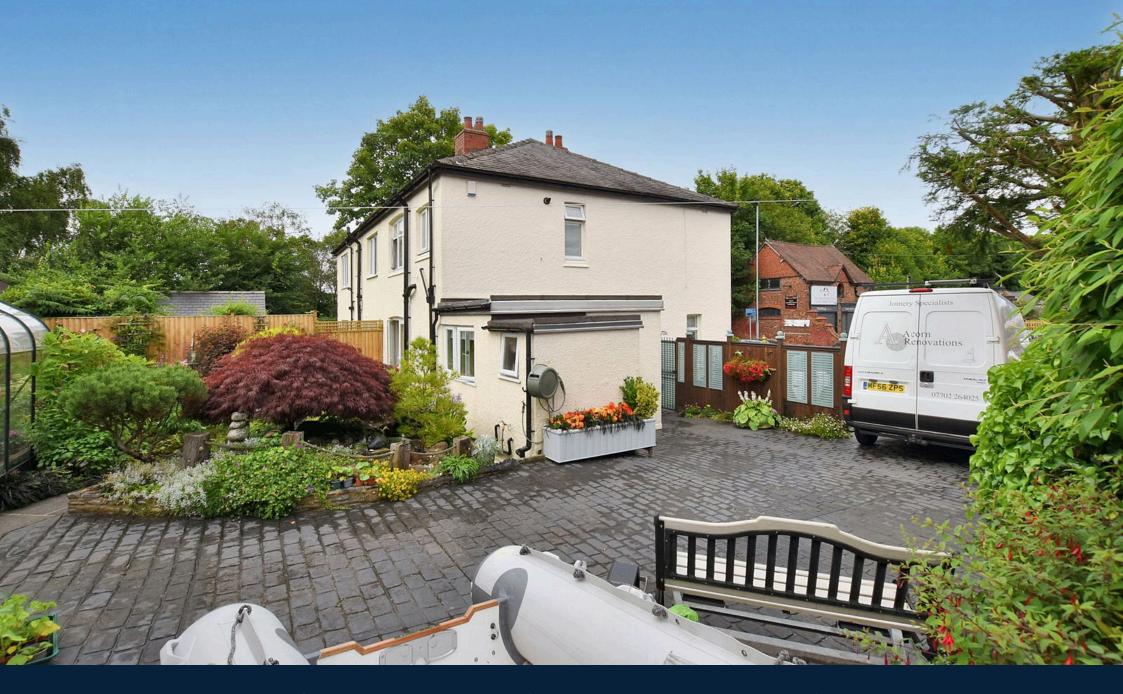

### Chester Road, Walton, Warrington

A beautifully presented period semi with extensive driveway parking, a double garage and lovely West facing garden at the rear.

Features of the immaculate accommodation briefly include; UPVC double glazing, gas fired central heating, entrance hall, lounge, dining room, kitchen / breakfast room with integrated applicances, first floor landing, three good size bedrooms and family bathroom. Outside there is a useful utility / WC, a professionally built garden room, detached double garage / workshop, pattern imprinted concrete driveway parking for multiple vehicles and fully landscaped gardens.