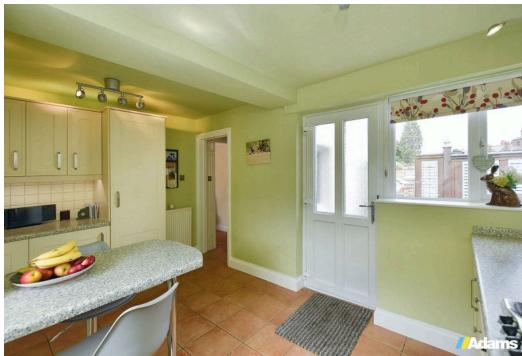

### Chester Road, Walton, Warrington

A beautifully presented period semi with extensive driveway parking, a double garage and lovely West facing garden at the rear.

Features of the immaculate accommodation briefly include; UPVC double glazing, gas fired central heating, entrance hall, lounge, dining room, kitchen / breakfast room with integrated applicances, first floor landing, three good size bedrooms and family bathroom. Outside there is a useful utility / WC, a professionally built garden room, detached double garage / workshop, pattern imprinted concrete driveway parking for multiple vehicles and fully landscaped gardens.