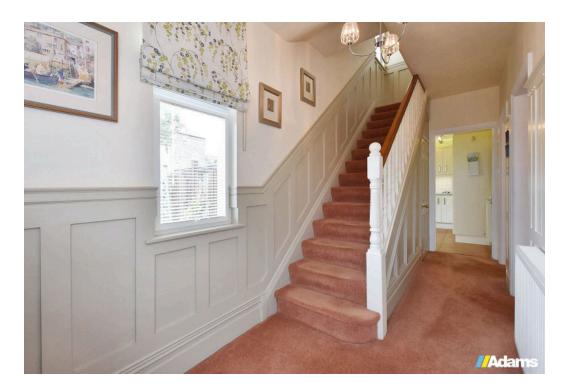

### Chester Road, Walton, Warrington

A beautifully presented period semi with extensive driveway parking, a double garage and lovely West facing garden at the rear.

Features of the immaculate accommodation briefly include; UPVC double glazing, gas fired central heating, entrance hall, lounge, dining room, kitchen / breakfast room with integrated applicances, first floor landing, three good size bedrooms and family bathroom. Outside there is a useful utility / WC, a professionally built garden room, detached double garage / workshop, pattern imprinted concrete driveway parking for multiple vehicles and fully landscaped gardens.