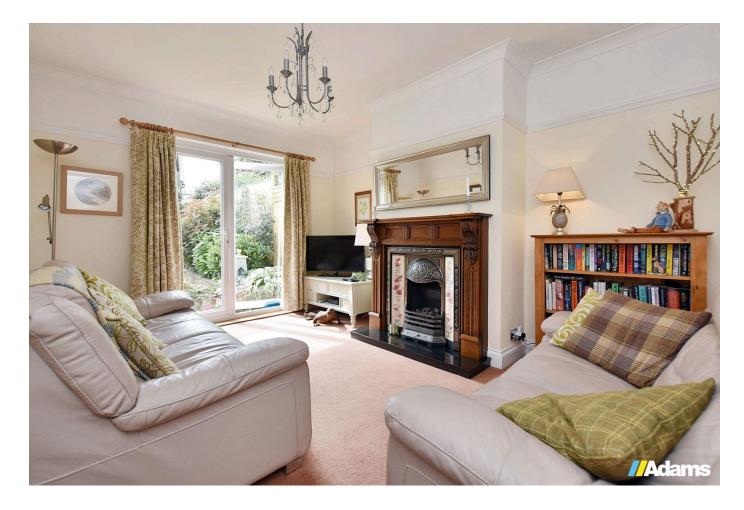

### Chester Road, Walton, Warrington

A beautifully presented period semi with extensive driveway parking, a double garage and lovely West facing garden at the rear.

Features of the immaculate accommodation briefly include; UPVC double glazing, gas fired central heating, entrance hall, lounge, dining room, kitchen / breakfast room with integrated applicances, first floor landing, three good size bedrooms and family bathroom. Outside there is a useful utility / WC, a professionally built garden room, detached double garage / workshop, pattern imprinted concrete driveway parking for multiple vehicles and fully landscaped gardens.