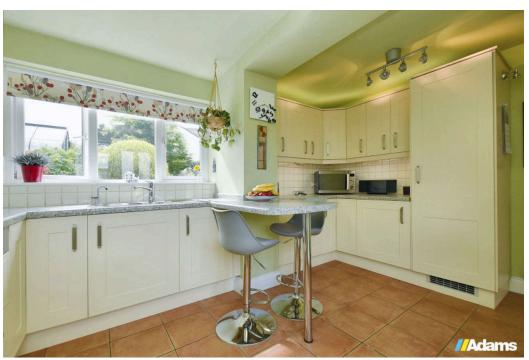

### Chester Road, Walton, Warrington

A beautifully presented period semi with extensive driveway parking, a double garage and lovely West facing garden at the rear.

Features of the immaculate accommodation briefly include; UPVC double glazing, gas fired central heating, entrance hall, lounge, dining room, kitchen / breakfast room with integrated applicances, first floor landing, three good size bedrooms and family bathroom. Outside there is a useful utility / WC, a professionally built garden room, detached double garage / workshop, pattern imprinted concrete driveway parking for multiple vehicles and fully landscaped gardens.