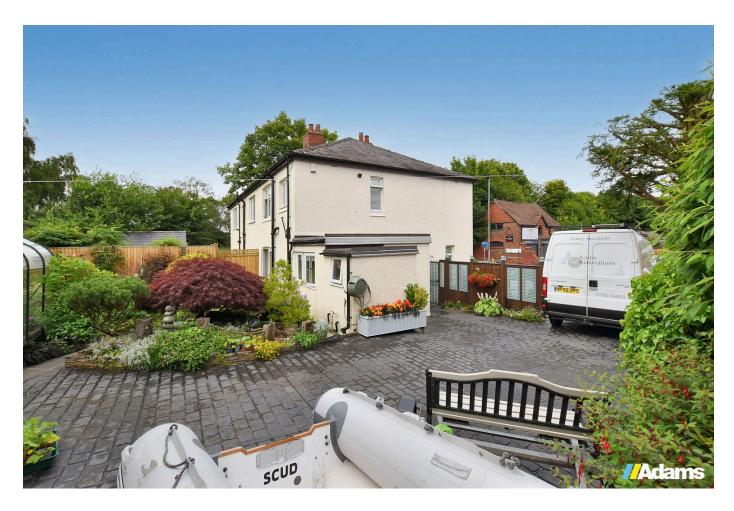

### Chester Road, Walton, Warrington

A beautifully presented period semi with extensive driveway parking, a double garage and lovely West facing garden at the rear.

Features of the immaculate accommodation briefly include; UPVC double glazing, gas fired central heating, entrance hall, lounge, dining room, kitchen / breakfast room with integrated applicances, first floor landing, three good size bedrooms and family bathroom. Outside there is a useful utility / WC, a professionally built garden room, detached double garage / workshop, pattern imprinted concrete driveway parking for multiple vehicles and fully landscaped gardens.