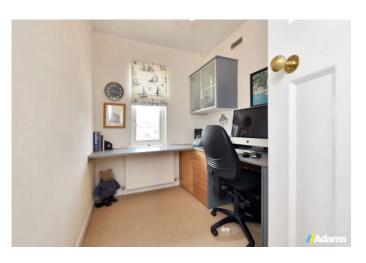

### Chester Road, Walton, Warrington

A beautifully presented period semi with extensive driveway parking, a double garage and lovely West facing garden at the rear.

Features of the immaculate accommodation briefly include; UPVC double glazing, gas fired central heating, entrance hall, lounge, dining room, kitchen / breakfast room with integrated applicances, first floor landing, three good size bedrooms and family bathroom. Outside there is a useful utility / WC, a professionally built garden room, detached double garage / workshop, pattern imprinted concrete driveway parking for multiple vehicles and fully landscaped gardens.