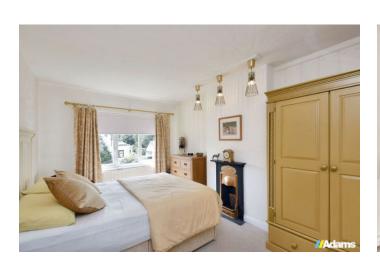

### Chester Road, Walton, Warrington

A beautifully presented period semi with extensive driveway parking, a double garage and lovely West facing garden at the rear.

Features of the immaculate accommodation briefly include; UPVC double glazing, gas fired central heating, entrance hall, lounge, dining room, kitchen / breakfast room with integrated applicances, first floor landing, three good size bedrooms and family bathroom. Outside there is a useful utility / WC, a professionally built garden room, detached double garage / workshop, pattern imprinted concrete driveway parking for multiple vehicles and fully landscaped gardens.