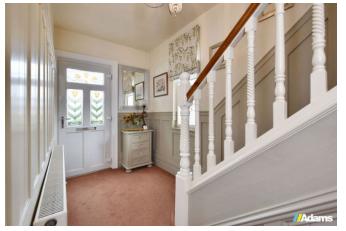

### Chester Road, Walton, Warrington

A beautifully presented period semi with extensive driveway parking, a double garage and lovely West facing garden at the rear.

Features of the immaculate accommodation briefly include; UPVC double glazing, gas fired central heating, entrance hall, lounge, dining room, kitchen / breakfast room with integrated applicances, first floor landing, three good size bedrooms and family bathroom. Outside there is a useful utility / WC, a professionally built garden room, detached double garage / workshop, pattern imprinted concrete driveway parking for multiple vehicles and fully landscaped gardens.