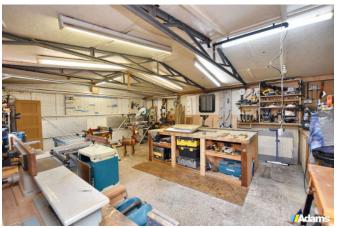

### Chester Road, Walton, Warrington

A beautifully presented period semi with extensive driveway parking, a double garage and lovely West facing garden at the rear.

Features of the immaculate accommodation briefly include; UPVC double glazing, gas fired central heating, entrance hall, lounge, dining room, kitchen / breakfast room with integrated applicances, first floor landing, three good size bedrooms and family bathroom. Outside there is a useful utility / WC, a professionally built garden room, detached double garage / workshop, pattern imprinted concrete driveway parking for multiple vehicles and fully landscaped gardens.