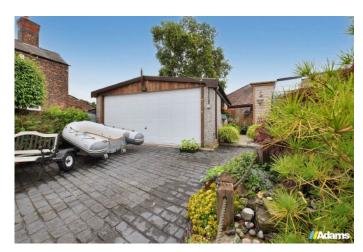

### Chester Road, Walton, Warrington

A beautifully presented period semi with extensive driveway parking, a double garage and lovely West facing garden at the rear.

Features of the immaculate accommodation briefly include; UPVC double glazing, gas fired central heating, entrance hall, lounge, dining room, kitchen / breakfast room with integrated applicances, first floor landing, three good size bedrooms and family bathroom. Outside there is a useful utility / WC, a professionally built garden room, detached double garage / workshop, pattern imprinted concrete driveway parking for multiple vehicles and fully landscaped gardens.