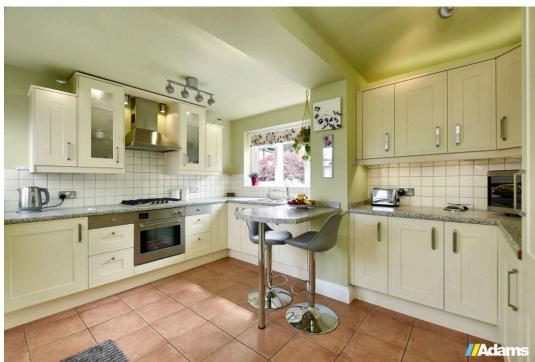

### Chester Road, Walton, Warrington

A beautifully presented period semi with extensive driveway parking, a double garage and lovely West facing garden at the rear.

Features of the immaculate accommodation briefly include; UPVC double glazing, gas fired central heating, entrance hall, lounge, dining room, kitchen / breakfast room with integrated applicances, first floor landing, three good size bedrooms and family bathroom. Outside there is a useful utility / WC, a professionally built garden room, detached double garage / workshop, pattern imprinted concrete driveway parking for multiple vehicles and fully landscaped gardens.