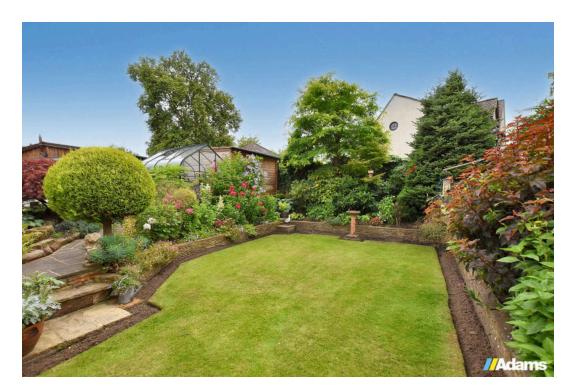

### Chester Road, Walton, Warrington

A beautifully presented period semi with extensive driveway parking, a double garage and lovely West facing garden at the rear.

Features of the immaculate accommodation briefly include; UPVC double glazing, gas fired central heating, entrance hall, lounge, dining room, kitchen / breakfast room with integrated applicances, first floor landing, three good size bedrooms and family bathroom. Outside there is a useful utility / WC, a professionally built garden room, detached double garage / workshop, pattern imprinted concrete driveway parking for multiple vehicles and fully landscaped gardens.