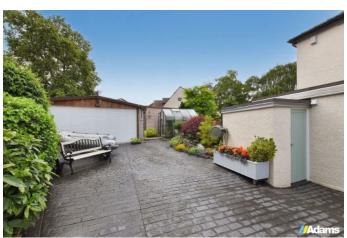

### Chester Road, Walton, Warrington

A beautifully presented period semi with extensive driveway parking, a double garage and lovely West facing garden at the rear.

Features of the immaculate accommodation briefly include; UPVC double glazing, gas fired central heating, entrance hall, lounge, dining room, kitchen / breakfast room with integrated applicances, first floor landing, three good size bedrooms and family bathroom. Outside there is a useful utility / WC, a professionally built garden room, detached double garage / workshop, pattern imprinted concrete driveway parking for multiple vehicles and fully landscaped gardens.