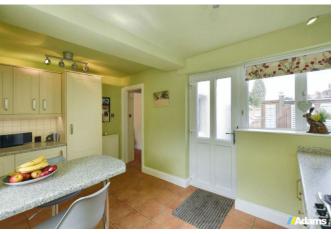

### Chester Road, Walton, Warrington

A beautifully presented period semi with extensive driveway parking, a double garage and lovely West facing garden at the rear.

Features of the immaculate accommodation briefly include; UPVC double glazing, gas fired central heating, entrance hall, lounge, dining room, kitchen / breakfast room with integrated applicances, first floor landing, three good size bedrooms and family bathroom. Outside there is a useful utility / WC, a professionally built garden room, detached double garage / workshop, pattern imprinted concrete driveway parking for multiple vehicles and fully landscaped gardens.