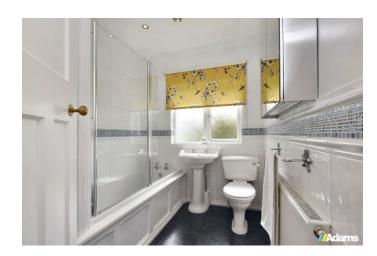

### Chester Road, Walton, Warrington

A beautifully presented period semi with extensive driveway parking, a double garage and lovely West facing garden at the rear.

Features of the immaculate accommodation briefly include; UPVC double glazing, gas fired central heating, entrance hall, lounge, dining room, kitchen / breakfast room with integrated applicances, first floor landing, three good size bedrooms and family bathroom. Outside there is a useful utility / WC, a professionally built garden room, detached double garage / workshop, pattern imprinted concrete driveway parking for multiple vehicles and fully landscaped gardens.