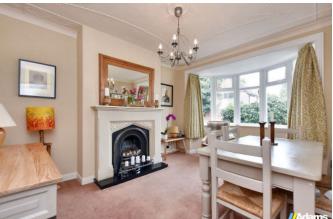

### Chester Road, Walton, Warrington

A beautifully presented period semi with extensive driveway parking, a double garage and lovely West facing garden at the rear.

Features of the immaculate accommodation briefly include; UPVC double glazing, gas fired central heating, entrance hall, lounge, dining room, kitchen / breakfast room with integrated applicances, first floor landing, three good size bedrooms and family bathroom. Outside there is a useful utility / WC, a professionally built garden room, detached double garage / workshop, pattern imprinted concrete driveway parking for multiple vehicles and fully landscaped gardens.