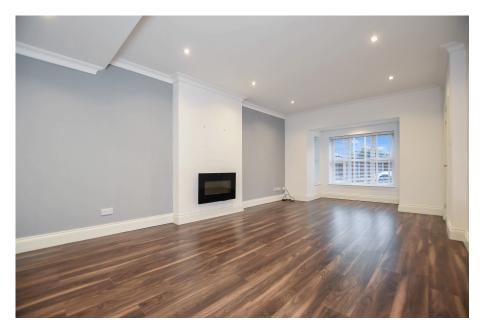

Features include; gas fired central heating, UPVC double glazing, entrance hall, a 23ft lounge, open plan kitchen / dining room with integrated appliances, cloaks / WC, a large first floor landing, three well proportioned bedrooms, ensuite, family bathroom, driveway parking for two cars and a pleasant rear garden.

## **Ground Floor**

Entrance Hall - 1.63m x 1.14m (5'4" x 3'9")

Lounge - 7.14m x 3.81m (23'5" max into bay x 12'6")

Kitchen / Dining Room - 4.95m x 4.22m (16'3" x 13'10")

Integrated dishwasher, washing machine and fridge / freezer.