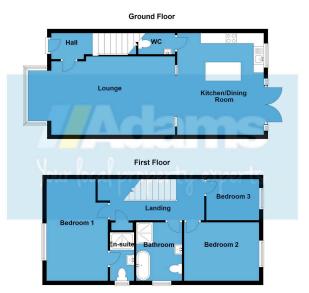

## **Ground Floor**

Entrance Hall - 1.63m x 1.14m (5'4" x 3'9")

Lounge - 7.14m x 3.81m (23'5" max into bay x 12'6")

Kitchen / Dining Room - 4.95m x 4.22m (16'3" x 13'10")

Integrated dishwasher, washing machine and fridge / freezer.

Cloaks / WC - 1.78m x 0.97m (5'10" x 3'2")

First Floor

Landing - 4.98m x 2.01m (16'4" max x 6'7")

Bedroom One - 4.95m x 2.97m (16'3" max x 9'9")

Ensuite - 2.36m x 1.17m (7'9" x 3'10")

Bedroom Two - 3.76m x 2.84m (12'4" x 9'4")

Bedroom Three - 2.72m x 1.98m (8'11" x 6'6")

- Immaculate Modern Semi
- Easy Walking Distance To Stockton Heath
- Impressive Open Plan Living 
  Integrated Appliances Space
- Ground Floor Cloaks / WC
- Two Driveway Parking Spaces