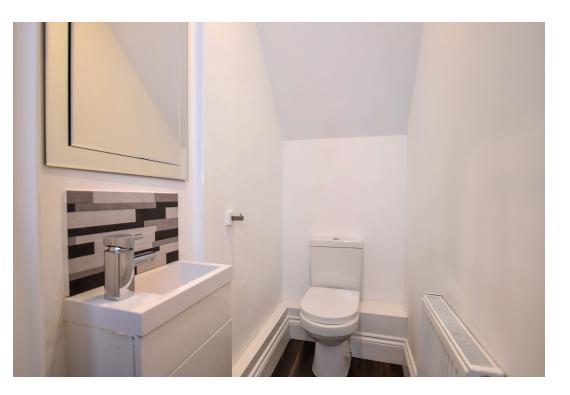

Cloaks / WC - 1.78m x 0.97m (5'10" x 3'2")

First Floor

Landing - 4.98m x 2.01m (16'4" max x 6'7")

Bedroom One - 4.95m x 2.97m (16'3" max x 9'9")

Ensuite - 2.36m x 1.17m (7'9" x 3'10")

Bedroom Two - 3.76m x 2.84m (12'4" x 9'4")