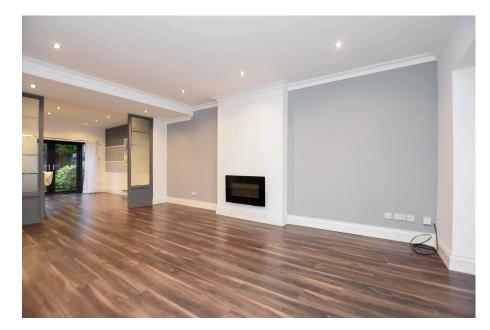

Features include; gas fired central heating, UPVC double glazing, entrance hall, a 23ft lounge, open plan kitchen / dining room with integrated appliances, cloaks / WC, a large first floor landing, three well proportioned bedrooms, ensuite, family bathroom, driveway parking for two cars and a pleasant rear garden.

## **Ground Floor**

Entrance Hall - 1.63m x 1.14m (5'4" x 3'9")

Lounge - 7.14m x 3.81m (23'5" max into bay x 12'6")

Kitchen / Dining Room - 4.95m x 4.22m (16'3" x 13'10")

Integrated dishwasher, washing machine and fridge / freezer.