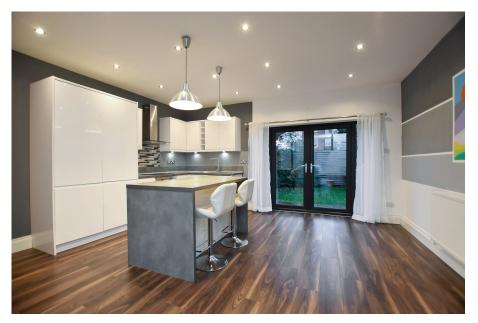

Features include; gas fired central heating, UPVC double glazing, entrance hall, a 23ft lounge, open plan kitchen / dining room with integrated appliances, cloaks / WC, a large first floor landing, three well proportioned bedrooms, ensuite, family bathroom, driveway parking for two cars and a pleasant rear garden.

## **Ground Floor**

Entrance Hall - 1.63m x 1.14m (5'4" x 3'9")

Lounge - 7.14m x 3.81m (23'5" max into bay x 12'6")

Kitchen / Dining Room - 4.95m x 4.22m (16'3" x 13'10")

Integrated dishwasher, washing machine and fridge / freezer.