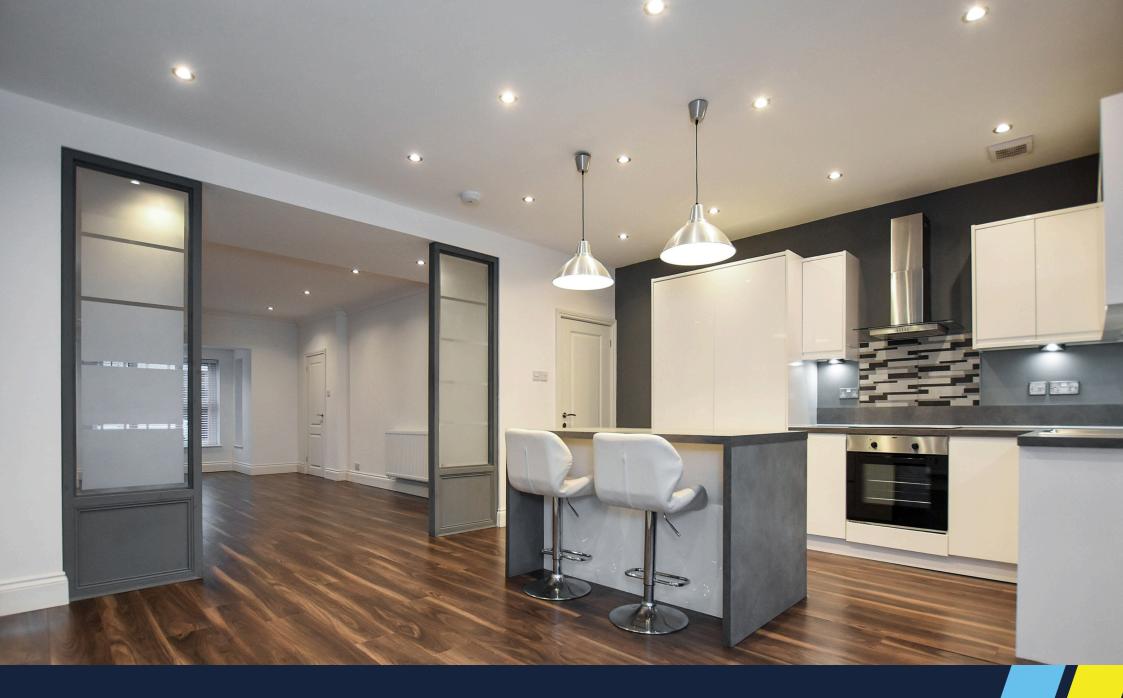

Features include; gas fired central heating, UPVC double glazing, entrance hall, a 23ft lounge, open plan kitchen / dining room with integrated appliances, cloaks / WC, a large first floor landing, three well proportioned bedrooms, ensuite, family bathroom, driveway parking for two cars and a pleasant rear garden.

## **Ground Floor**

Entrance Hall - 1.63m x 1.14m (5'4" x 3'9")

Lounge - 7.14m x 3.81m (23'5" max into bay x 12'6")

Kitchen / Dining Room - 4.95m x 4.22m (16'3" x 13'10")

Integrated dishwasher, washing machine and fridge / freezer.