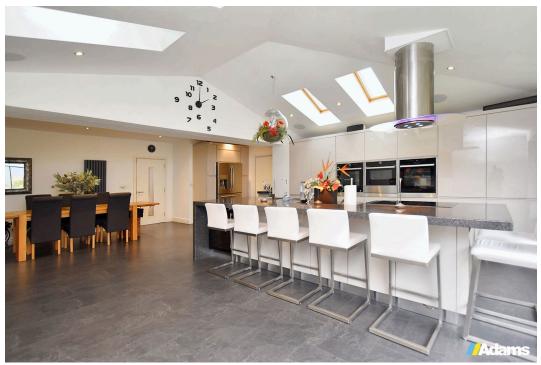

In brief, the accommodation comprises an entrance hall, ground floor wc, office, lounge/cinema room, impressive kitchen dining area with central island opening into family snug area and utility room. To the first floor there are four bedrooms, family bathroom, en suite and shower room. To the second floor is a galleried landing, fifth bedroom and en-suite bathroom.

#### **Agent Notes**

Tenure: Freehold

- Executive Family Home
- Three Bathrooms
- Well Presented Throughout
- Landscaped Gardens
- Sought After Area

- Impressive Kitchen/Dining Area
- Substantial Living Space
- Ample Off Road Parking
- Viewing Advised