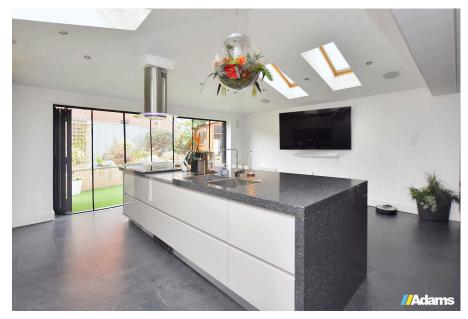

In brief, the accommodation comprises an entrance hall, ground floor wc, office, lounge/cinema room, impressive kitchen dining area with central island opening into family snug area and utility room. To the first floor there are four bedrooms, family bathroom, en suite and shower room. To the second floor is a galleried landing, fifth bedroom and en-suite bathroom.