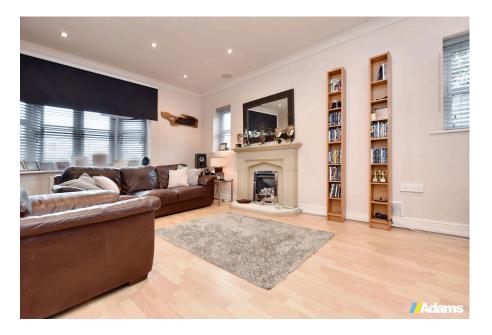

In brief, the accommodation comprises an entrance hall, ground floor wc, office, lounge/cinema room, impressive kitchen dining area with central island opening into family snug area and utility room. To the first floor there are four bedrooms, family bathroom, en suite and shower room. To the second floor is a galleried landing, fifth bedroom and en-suite bathroom.