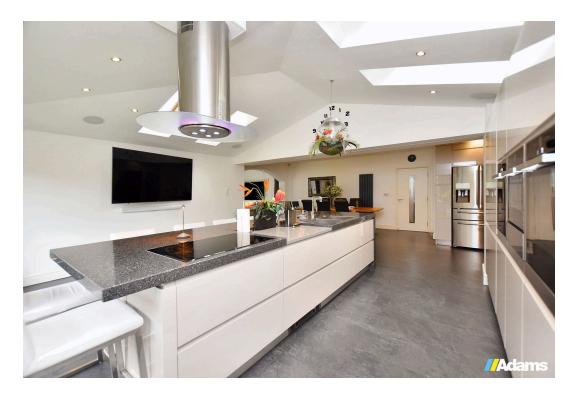

In brief, the accommodation comprises an entrance hall, ground floor wc, office, lounge/cinema room, impressive kitchen dining area with central island opening into family snug area and utility room. To the first floor there are four bedrooms, family bathroom, en suite and shower room. To the second floor is a galleried landing, fifth bedroom and en-suite bathroom.

#### **Agent Notes**

Tenure: Freehold

- Executive Family Home
- Three Bathrooms
- Well Presented Throughout
- Landscaped Gardens
- Sought After Area

- Impressive Kitchen/Dining Area
- Substantial Living Space
- Ample Off Road Parking
- Viewing Advised