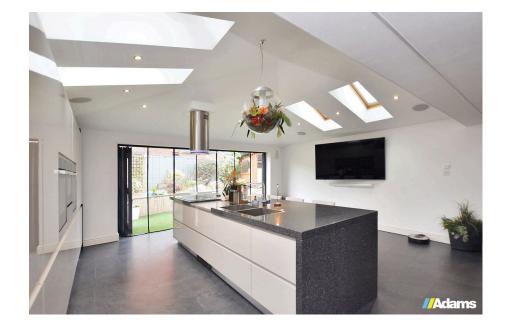

In brief, the accommodation comprises an entrance hall, ground floor wc, office, lounge/cinema room, impressive kitchen dining area with central island opening into family snug area and utility room. To the first floor there are four bedrooms, family bathroom, en suite and shower room. To the second floor is a galleried landing, fifth bedroom and en-suite bathroom.

#### **Agent Notes**

Tenure: Freehold

- Executive Family Home
- Three Bathrooms
- Well Presented Throughout
- Landscaped Gardens
- Sought After Area

- Impressive Kitchen/Dining Area
- Substantial Living Space
- Ample Off Road Parking
- Viewing Advised