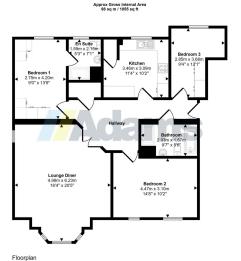

## Note

All measurements are approximate. No appliances or central heating systems referred to within these particulars have been tested and therefore their working order cannot be verified. Floor plans are for guide purposes only and all dimensions are approximate.

## **Agents Notes**

Tenure: Leasehold

Lease Term: 999 years from 30.08.2005 (980 years remaining).

Annual Ground Rent: Approx £300 per annum.

Service Charge: £2400 per annum paid bi-annually.

This floorplan is only for illustrative purposes and is not to scale. Measurements of rooms, doors, windows, and any items are approximate and no responsibility is taken for any error, omission or mis-statement, loons of items such as bathroom suites are representations only an