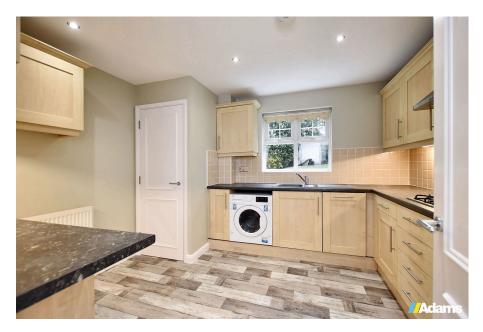

Features briefly include; a secure communal entrance hall with intercom entry system, private hallway, a large open plan lounge / dining room, kitchen with integrated appliances, three good size bedrooms, ensuite and a four piece bathroom. Outside there is allocated parking for two cars directly to the front of the apartment and well maintained communal gardens surrounding.

- Spacious Ground Floor Apartment
- Three Bedrooms + Ensuite
- Open Plan Lounge / Dining Room
- Kitchen With Integrated
  - Integrated •
- Walking Distance To Stockton Heath

**Appliances** 

Early Viewing Essential