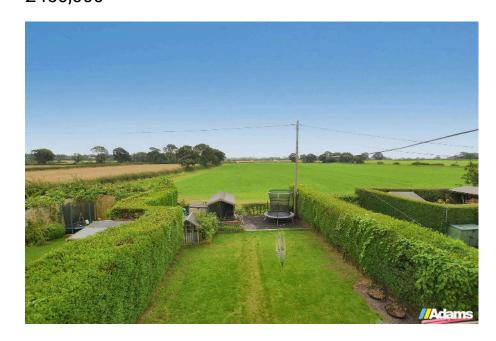

Outside there is driveway parking for three cars, a single bay garage and a large South facing rear garden at the rear.

• Semi-Rural Location

Four Bedrooms

 Superb Open Plan Living Space

Lounge With Log Burner

Utility & WC

• Ensuite & Family Bathroom

· South Facing Rear Garden

• Driveway For Three Cars