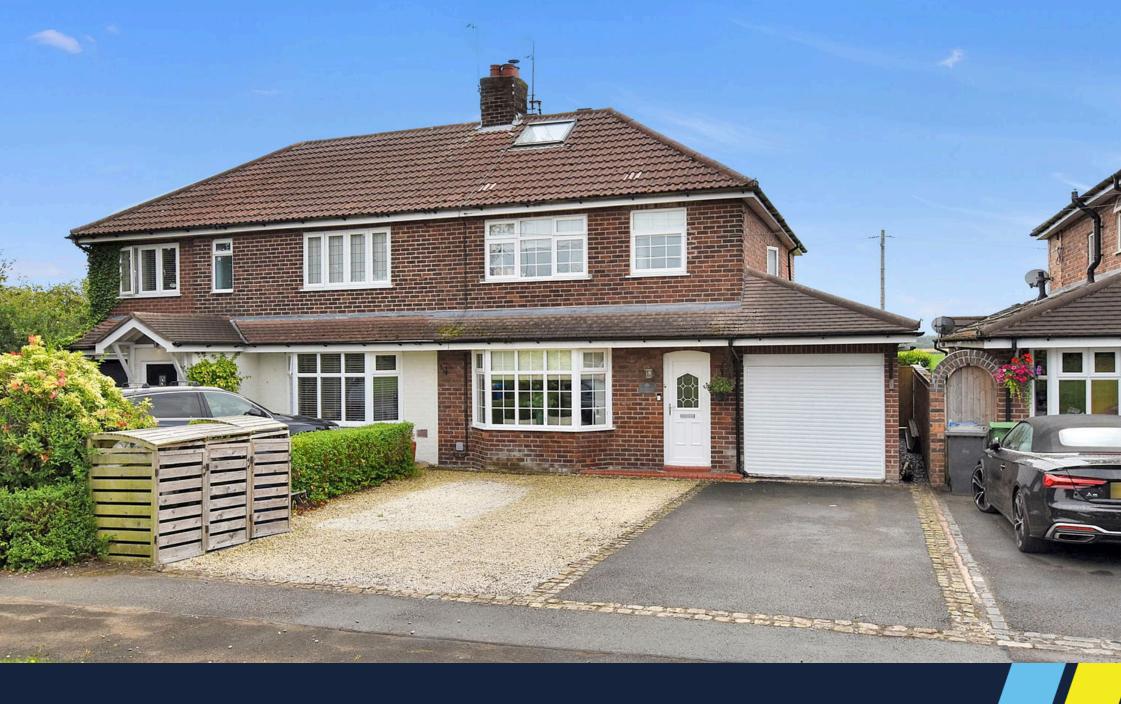

**//Adams** 

A substantial four bedroom semi-detached family home located in a fantastic semi-rural position on Hatton Lane, Hatton.

The original accommodation has been much enhanced with extensions to the rear & side elevations, and now briefly includes; entrance hall, lounge with feature solid fuel stove, a superb open plan kitchen / dining / sitting room with bi-folding doors opening to the rear, utility, WC, first floor landing, four bedrooms, ensuite and family bathroom.

Outside there is driveway parking for three cars, a single bay garage and a large South facing rear garden at the rear.

## **Agents Notes**

Tenure: Freehold

Council Tax Band: D

Local Authority: Warrington Borough Council

Services: Mains gas, water & electric supply. Waste water disposal via septic tank system.

• Extended Semi-Detached House