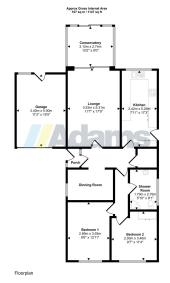

**//Adams** 

£399,950

A deceptively spacious Ashall built bungalow located in a most convenient position on Bridge Lane, Appleton.

Features of the well maintained & presented accommodation briefly include; entrance porch & hall, lounge, conservatory, kitchen with integrated appliances, two double bedrooms and a modern shower room. The original third bedroom has been repurposed as a dining area off the hall, but could easily reinstated if desired. Outside there is driveway parking for several cars, an oversize single bay garage with electrically operated door and a generous size West facing garden at the rear.

## Note

All measurements are approximate. No appliances or central heating systems referred to within these particulars have been tested and therefore their working order cannot be verified. Floor plans are for guide purposes only and all dimensions are approximate.