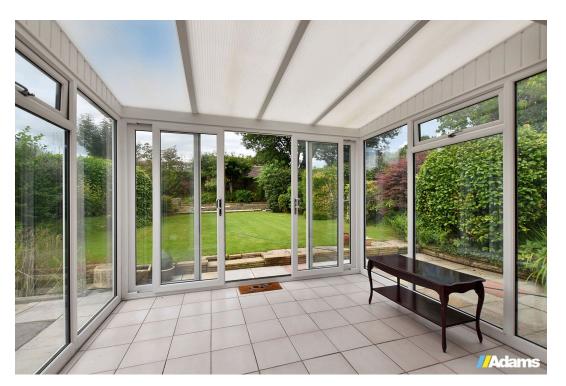

**//Adams** 

£399,950

A deceptively spacious Ashall built bungalow located in a most convenient position on Bridge Lane, Appleton.

Features of the well maintained & presented accommodation briefly include; entrance porch & hall, lounge, conservatory, kitchen with integrated appliances, two double bedrooms and a modern shower room. The original third bedroom has been repurposed as a dining area off the hall, but could easily reinstated if desired. Outside there is driveway parking for several cars, an oversize single bay garage with electrically operated door and a generous size West facing garden at the rear.

## **Agents Notes**

Tenure: Freehold

Council Tax Band: D

Local Authority: Warrington Borough Council

Very Convenient Location

• Well Presented & Maintained • Two / Three Bedrooms

Lounge & Consevatory

Integrated Kitchen

Large Driveway & Garage

• West Facing Rear Garden

Early Viewing Advised

No Chain Delay