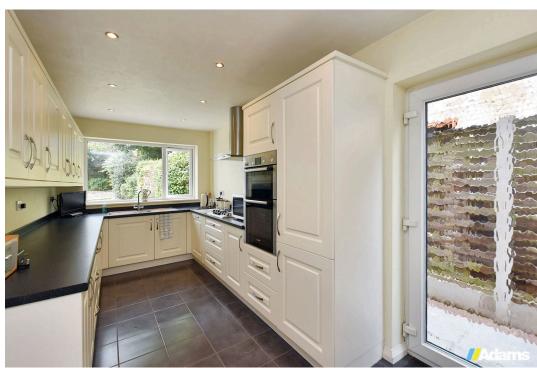

**//Adams** 

£399,950

A deceptively spacious Ashall built bungalow located in a most convenient position on Bridge Lane, Appleton.

Features of the well maintained & presented accommodation briefly include; entrance porch & hall, lounge, conservatory, kitchen with integrated appliances, two double bedrooms and a modern shower room. The original third bedroom has been repurposed as a dining area off the hall, but could easily reinstated if desired. Outside there is driveway parking for several cars, an oversize single bay garage with electrically operated door and a generous size West facing garden at the rear.

## **Agents Notes**

Tenure: Freehold

Council Tax Band: D

Local Authority: Warrington Borough Council

Very Convenient Location

• Well Presented & Maintained • Two / Three Bedrooms

Lounge & Consevatory

Integrated Kitchen