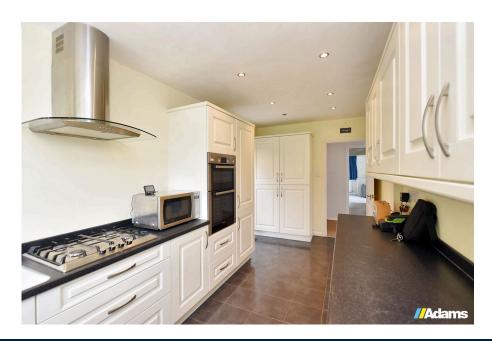

**//Adams** 

£399,950

A deceptively spacious Ashall built bungalow located in a most convenient position on Bridge Lane, Appleton.

Features of the well maintained & presented accommodation briefly include; entrance porch & hall, lounge, conservatory, kitchen with integrated appliances, two double bedrooms and a modern shower room. The original third bedroom has been repurposed as a dining area off the hall, but could easily reinstated if desired. Outside there is driveway parking for several cars, an oversize single bay garage with electrically operated door and a generous size West facing garden at the rear.

## **Agents Notes**

Tenure: Freehold

Council Tax Band: D

Local Authority: Warrington Borough Council

Very Convenient Location

• Well Presented & Maintained • Two / Three Bedrooms

Lounge & Consevatory

Integrated Kitchen