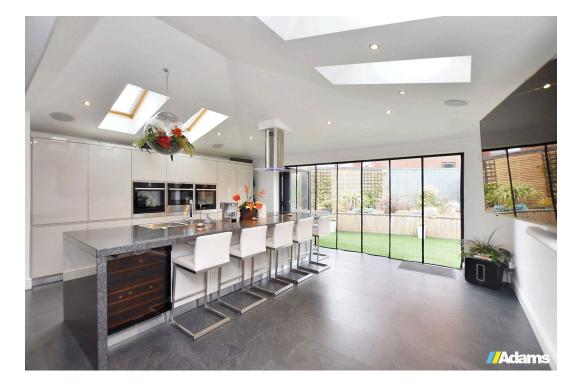

In brief, the accommodation comprises an entrance hall, ground floor wc, office, lounge/cinema room, impressive kitchen dining area with central island opening into family snug area and utility room. To the first floor there are four bedrooms, family bathroom, en suite and shower room. To the second floor is a galleried landing, fifth bedroom and en-suite bathroom.

## Agent Notes

Tenure: Freehold

Council Tax Band: G

- Executive Family Home
- Three Bathrooms
- Well Presented Throughout
- Landscaped Gardens
- Sought After Area

- Impressive Kitchen/Dining Area
- Substantial Living Space
- Ample Off Road Parking
- Viewing Advised