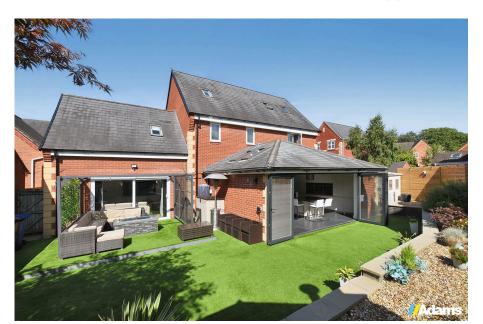

Externally the property provides ample off-road parking, a part double garage for storage only, and landscaped gardens to the front and rear.