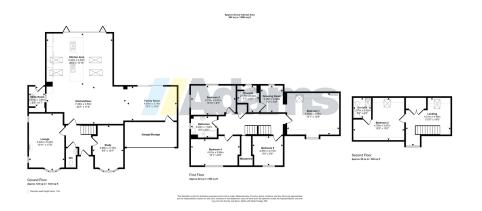

In brief, the accommodation comprises an entrance hall, ground floor wc, office, lounge/cinema room, impressive kitchen dining area with central island opening into family snug area and utility room. To the first floor there are four bedrooms, family bathroom, en suite and shower room. To the second floor is a galleried landing, fifth bedroom and en-suite bathroom.

## Notes

All measurements are approximate. No appliances or central heating systems referred to within these particulars have been tested and therefore their working order cannot be verified. Floor plans are for guide purposes only and all dimensions are approximate.