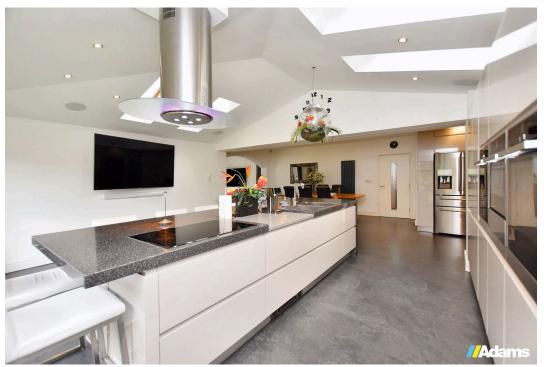

In brief, the accommodation comprises an entrance hall, ground floor wc, office, lounge/cinema room, impressive kitchen dining area with central island opening into family snug area and utility room. To the first floor there are four bedrooms, family bathroom, en suite and shower room. To the second floor is a galleried landing, fifth bedroom and en-suite bathroom.

## Agent Notes

Tenure: Freehold

Council Tax Band: G

- Executive Family Home
- Three Bathrooms
- Well Presented Throughout
- Landscaped Gardens
- Sought After Area

- Impressive Kitchen/Dining Area
- Substantial Living Space
- Ample Off Road Parking
- Viewing Advised