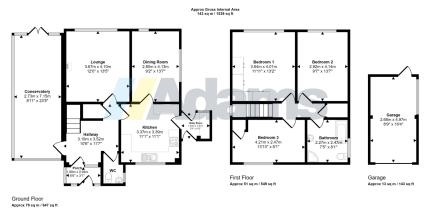

## THREE BEDROOM DETACHED FAMILY HOME. WELL PRESENTED THROUGHOUT, GENEROUS PLOT, AMPLE PARKING & GARAGE. VIEWING ADVISED.

Adams Estate Agents are delighted to offer to market this spacious three bedroom detached family home, situated in this popular quiet close near Grappenhall Village, the property has undergone a host of updates over recent years and now offers a fantastic family home, in a sought-after area. In brief, the accommodation comprises; entrance porch, spacious hallway, lounge, kitchen, dining room, utilty room, WC and a 23ft conservatory, boasting fantastic family living space to the ground floor. To the first floor, there are three double bedrooms and a four piece family bathroom.

This floorplan is only for illustrative purposes and is not to scale. Measurements of rooms, doors, windows, and any items are approxima and no responsibility is taken for any error, omission or mis-statement, loons of items such as bathroom suites are representations only a