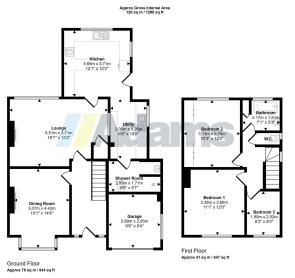

## Note

All measurements are approximate. No appliances or central heating systems referred to within these particulars have been tested and therefore their working order cannot be verified. Floor plans are for guide purposes only and all dimensions are approximate.

## **Agents Notes**

Tenure: Leasehold

Lease Term: 999 years from 11.04.1958 (933 years remaining)

Annual ground rent: TBC

Council Tax Band: D

This floorplan is only for illustrative purposes and is not to scale. Measurements of rooms, doors, windows, and any items are approxima and no responsibility is taken for any error, omiseinor or mis-statement. Score of lems such as bathcome subles are representations only a may not look like the real lems make with Made Snappy 560.