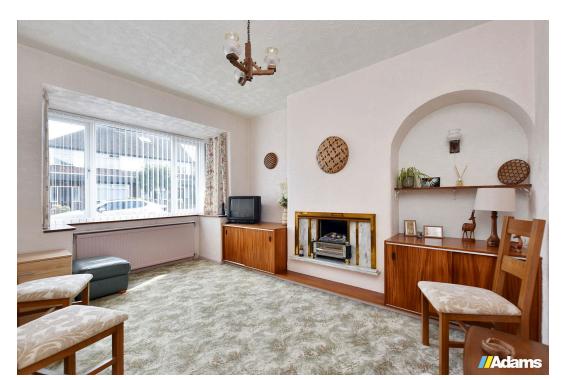

## Middlehurst Road, Grappenhall, WA4 2LG £350,000

**1** 3 **1** 2 **1** 2

Extended to the rear and side elevations, this very well maintained semi-detached home offers an excellent purchase opportunity in a sought after Grappenhall location.

Features include; gas fired central heating, UPVC double glazing, entrance hall, lounge, sitting / dining room, kitchen / breakfast room, ground floor shower room, three bedrooms, bathroom and separate WC. Outside there is a lovely West facing rear garden, driveway parking garage / store room.

- Extended Semi Detached House
- Two Reception Rooms
- Three Bedrooms
- West Facing Rear Garden
- Viewing Advised

- Popular Grappenhall Location
- Kitchen / Breakfast Room
- Bathroom & Shower Room
- Garage & Driveway Parking
- No Chain Delay