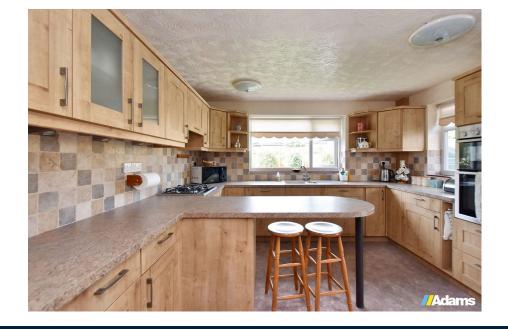

Features include; gas fired central heating, UPVC double glazing, entrance hall, lounge, sitting / dining room, kitchen / breakfast room, ground floor shower room, three bedrooms, bathroom and separate WC. Outside there is a lovely West facing rear garden, driveway parking garage / store room.

- Extended Semi Detached House
- Two Reception Rooms
- Three Bedrooms
- West Facing Rear Garden
- Viewing Advised

- Popular Grappenhall Location
- Kitchen / Breakfast Room
- Bathroom & Shower Room
- Garage & Driveway Parking
- No Chain Delay