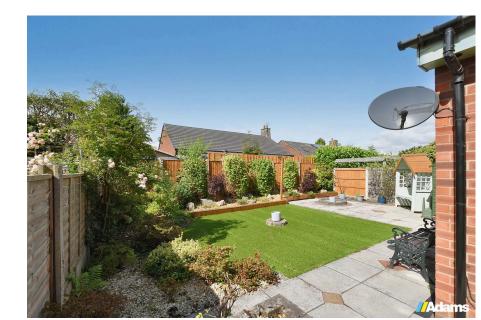

Features include; gas fired central heating, UPVC double glazing, entrance hall, lounge, sitting / dining room, kitchen / breakfast room, ground floor shower room, three bedrooms, bathroom and separate WC. Outside there is a lovely West facing rear garden, driveway parking garage / store room.

- Extended Semi Detached House
- Two Reception Rooms
- Three Bedrooms
- West Facing Rear Garden
- Viewing Advised

- Popular Grappenhall Location
- Kitchen / Breakfast Room
- Bathroom & Shower Room
- Garage & Driveway Parking
- No Chain Delay