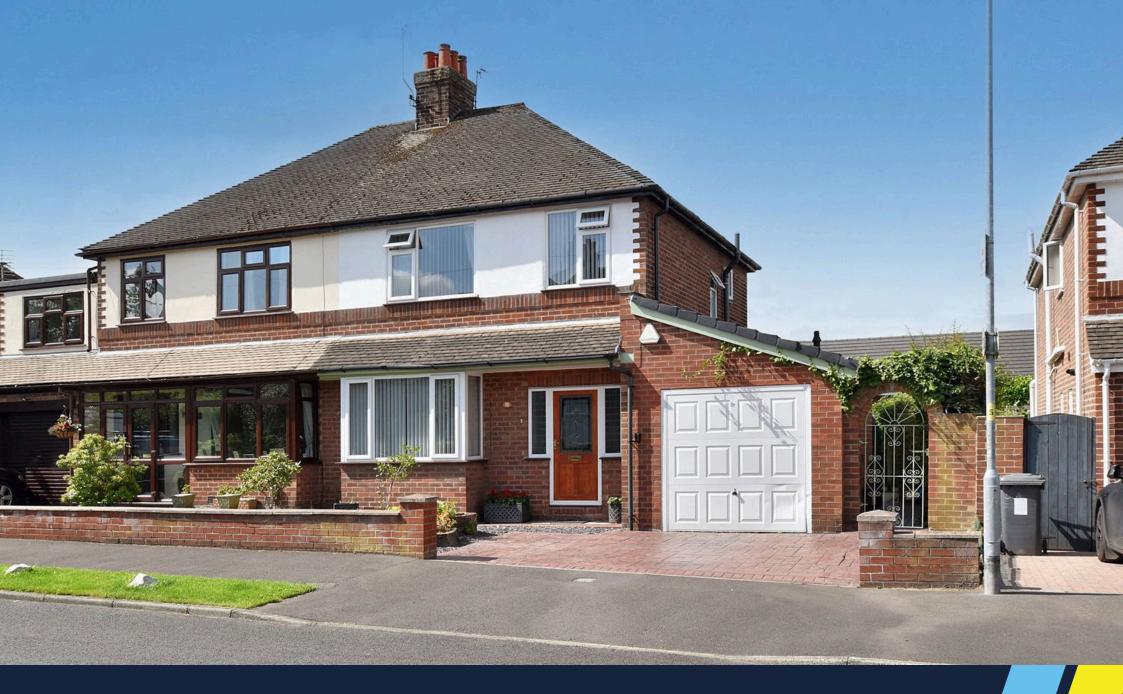

## Middlehurst Road, Grappenhall, WA4 2LG £350,000

**1** 3 **1** 2 **1** 2

Extended to the rear and side elevations, this very well maintained semi-detached home offers an excellent purchase opportunity in a sought after Grappenhall location.

Features include; gas fired central heating, UPVC double glazing, entrance hall, lounge, sitting / dining room, kitchen / breakfast room, ground floor shower room, three bedrooms, bathroom and separate WC. Outside there is a lovely West facing rear garden, driveway parking garage / store room.

- Extended Semi Detached House
- Two Reception Rooms
- Three Bedrooms
- West Facing Rear Garden
- Viewing Advised

- Popular Grappenhall Location
- Kitchen / Breakfast Room
- Bathroom & Shower Room
- Garage & Driveway Parking
- No Chain Delay