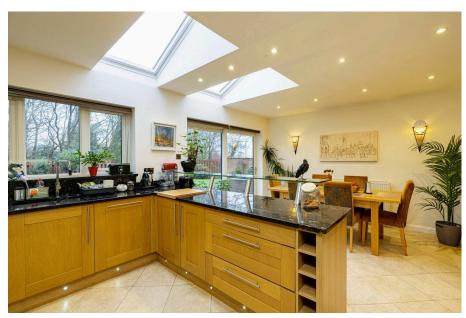

## IMPRESSIVE FOUR BEDROOM DETACHED BUNGALOW. HIGH STANDARD FINISH. EXCLUSIVE CUL-DE-SAC. VIEWING AVAILABLE.

Adams Estate Agents a delighted to offer to the market this impressive detached bungalow benefits from a large front driveway and a detached double garage, with gated access into the enclosed front garden, home gym, well-stocked garden with a pathway giving access around the property. The extended home has been finished to an extremely high standard throughout making sure this appeals to a wide variety of buyers. Having been the subject of a comprehensive programme of improvements, this detached home offers a high degree of privacy with accommodation including a porch, hallway, dual aspect lounge, study, dining kitchen with breakfast bar and a utility room, The remaining accommodation accessed from the inner hall includes the main bedroom with ensuite, two further double bedrooms and a shower room. Gardens to three sides, double garage with an attached gym and a large driveway with home EV charger. Internal inspection is advised to fully appreciate what this family home has to offer.