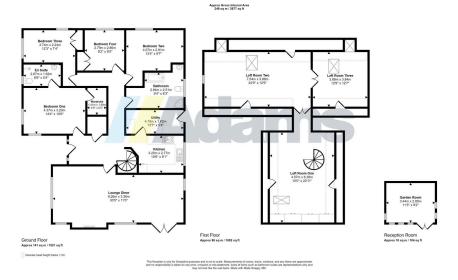

Features of the high quality accommodation include; a large reception hall, 30ft open plan lounge / dining room, kitchen with integrated appliances, separate utility, four good size bedrooms, ensuite and four piece bathroom at ground floor level. A fixed spiral staircase in the hallway gives access to a huge first floor loft area which includes three very spacious rooms, one of which is currently used as a bedroom.