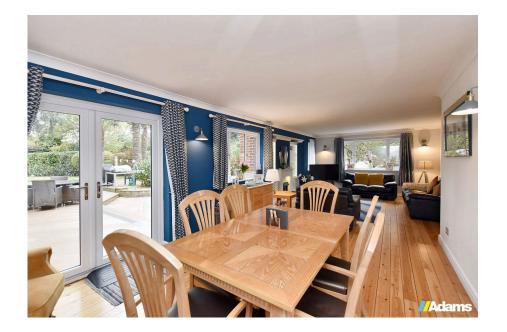

Features of the high quality accommodation include; a large reception hall, 30ft open plan lounge / dining room, kitchen with integrated appliances, separate utility, four good size bedrooms, ensuite and four piece bathroom at ground floor level. A fixed spiral staircase in the hallway gives access to a huge first floor loft area which includes three very spacious rooms, one of which is currently used as a bedroom.