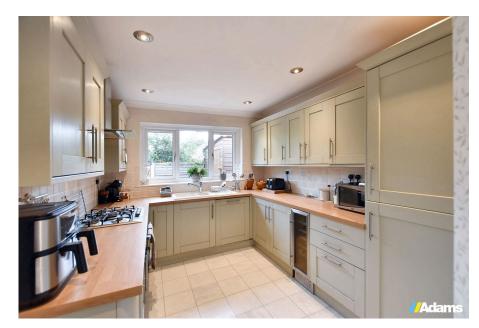

Features of the high quality accommodation include; a large reception hall, 30ft open plan lounge / dining room, kitchen with integrated appliances, separate utility, four good size bedrooms, ensuite and four piece bathroom at ground floor level. A fixed spiral staircase in the hallway gives access to a huge first floor loft area which includes three very spacious rooms, one of which is currently used as a bedroom.