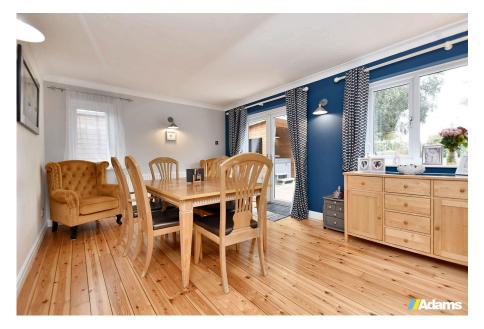

Features of the high quality accommodation include; a large reception hall, 30ft open plan lounge / dining room, kitchen with integrated appliances, separate utility, four good size bedrooms, ensuite and four piece bathroom at ground floor level. A fixed spiral staircase in the hallway gives access to a huge first floor loft area which includes three very spacious rooms, one of which is currently used as a bedroom.