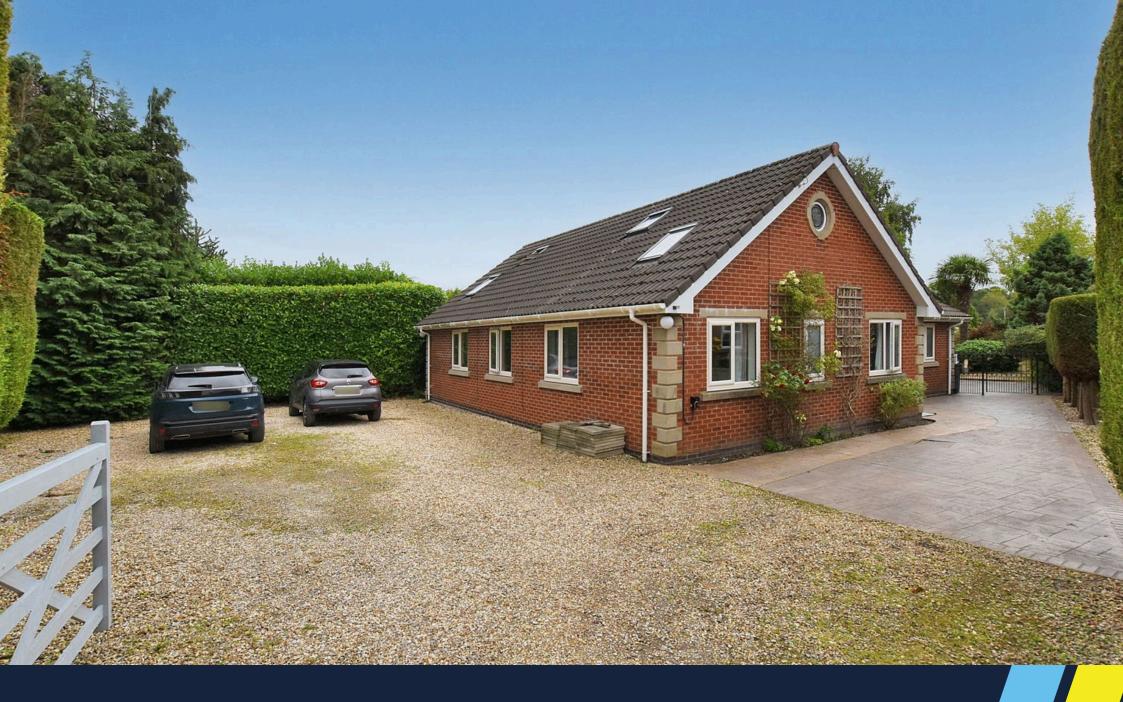

## Wharfside Court, Appleton, Warrington

£725,000

**4** 🚣 2 🕿 2

- Very Adaptable Accommodation
- Four Bedrooms + Two Bathrooms
- South Facing Rear Garden
- Walking Distance To Stockton Heath

- Small Modern Development
- Huge First Floor Loft Area
- High Quality Throughout
- Extensive Driveway Parking Area
- Viewing Essential

A substantial modern bungalow located in private development of just three detached properties next to the Bridgewater Canal in Appleton.

This unique property stands in a particularly generous size plot and offers flexible and adaptable accommodation within easy walking distance of Stockton Heath village centre.

Features of the high quality accommodation include; a large reception hall, 30ft open plan lounge / dining room, kitchen with integrated appliances, separate utility, four good size bedrooms, ensuite and four piece bathroom at ground floor level. A fixed spiral staircase in the hallway gives access to a huge first floor loft area which includes three very spacious rooms, one of which is currently used as a bedroom.