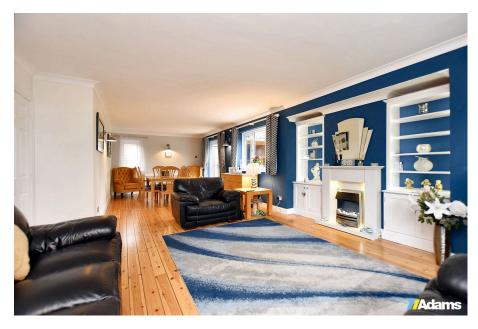

Features of the high quality accommodation include; a large reception hall, 30ft open plan lounge / dining room, kitchen with integrated appliances, separate utility, four good size bedrooms, ensuite and four piece bathroom at ground floor level. A fixed spiral staircase in the hallway gives access to a huge first floor loft area which includes three very spacious rooms, one of which is currently used as a bedroom.