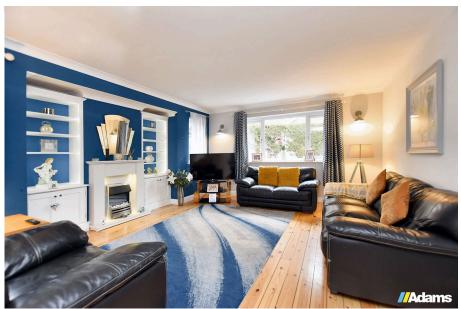

Features of the high quality accommodation include; a large reception hall, 30ft open plan lounge / dining room, kitchen with integrated appliances, separate utility, four good size bedrooms, ensuite and four piece bathroom at ground floor level. A fixed spiral staircase in the hallway gives access to a huge first floor loft area which includes three very spacious rooms, one of which is currently used as a bedroom.