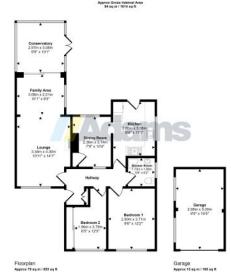

Detached Garage

• EPC: TBC. Council Tax: C.

Viewing Advised

**2 1 3** 

EXTENDED 2/3 BEDROOM SEMI DETACHED BUNGALOW. IMMACULATELY PRESENTED THROUGHOUT. SOUGHT AFTER LOCATION. VIEWING HIGHLY ADVISED.

Adams Estate Agents are delighted to offer to the market, this extended, true semi-detached bungalow. The property has been extremely well cared for by its current owners and has had a host of updates in their time here, making this the ideal home to move straight in to. The bungalow currently has two double bedrooms but was originally three, this can easily be put back, should this be more suitable for the new purchaser. In brief, the deceptovely spacious accommodation comprises; entrance hallway, extended lounge/family room, conservatory, newly fitted kitchen, dining room, two bedrooms and a shower room. Externally, there are landscaped gardens to both the front and rear and a long driveway providing ample parking and access to the detached garage.

This Scoplan is only for illustrative purposes and is not to scale. Measurements of soons, windows, and any terms are approximate and so responsibility is taken for any error, ordination or mis-statement, loons of items such as bettercom subset are representations only and