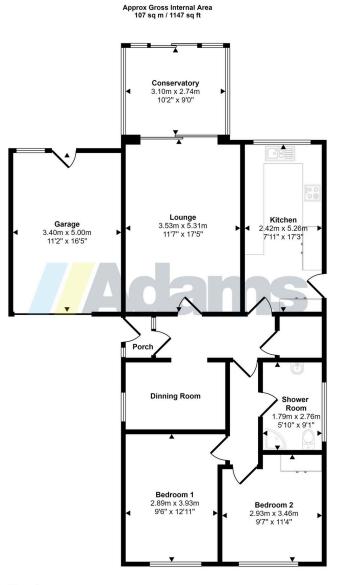

# Bridge Lane, Appleton, Warrington

A deceptively spacious Ashall built bungalow located in a most convenient position on Bridge Lane, Appleton.

Features of the well maintained & presented accommodation briefly include; entrance porch & hall, lounge, conservatory, kitchen with integrated appliances, two double bedrooms and a modern shower room. The original third bedroom has been repurposed as a dining area off the hall, but could easily reinstated if desired. Outside there is driveway parking for several cars, an oversize single bay garage with electrically operated door and a generous size West facing garden at the rear.

## Agents Notes

Tenure: Freehold

Council Tax Band: D

Local Authority: Warrington Borough Council

EPC Rating: TBC

Floorplan

This floorplan is only for illustrative purposes and is not to scale. Measurements of rooms, doors, windows, and any items are approximate and no responsibility is taken for any error, omission or mis-statement. Icons of items such as bathroom suites are representations only and may not look like the real items. Made with Made Snappy 360.