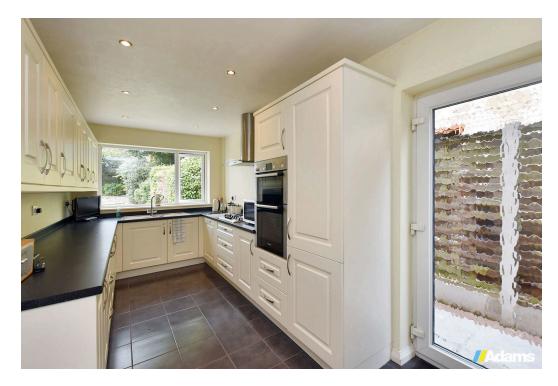

# Bridge Lane, Appleton, Warrington

A deceptively spacious Ashall built bungalow located in a most convenient position on Bridge Lane, Appleton.

Features of the well maintained & presented accommodation briefly include; entrance porch & hall, lounge, conservatory, kitchen with integrated appliances, two double bedrooms and a modern shower room. The original third bedroom has been repurposed as a dining area off the hall, but could easily reinstated if desired. Outside there is driveway parking for several cars, an oversize single bay garage with electrically operated door and a generous size West facing garden at the rear.