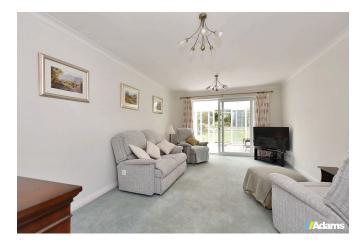

# Bridge Lane, Appleton, Warrington

A deceptively spacious Ashall built bungalow located in a most convenient position on Bridge Lane, Appleton.

Features of the well maintained & presented accommodation briefly include; entrance porch & hall, lounge, conservatory, kitchen with integrated appliances, two double bedrooms and a modern shower room. The original third bedroom has been repurposed as a dining area off the hall, but could easily reinstated if desired. Outside there is driveway parking for several cars, an oversize single bay garage with electrically operated door and a generous size West facing garden at the rear.