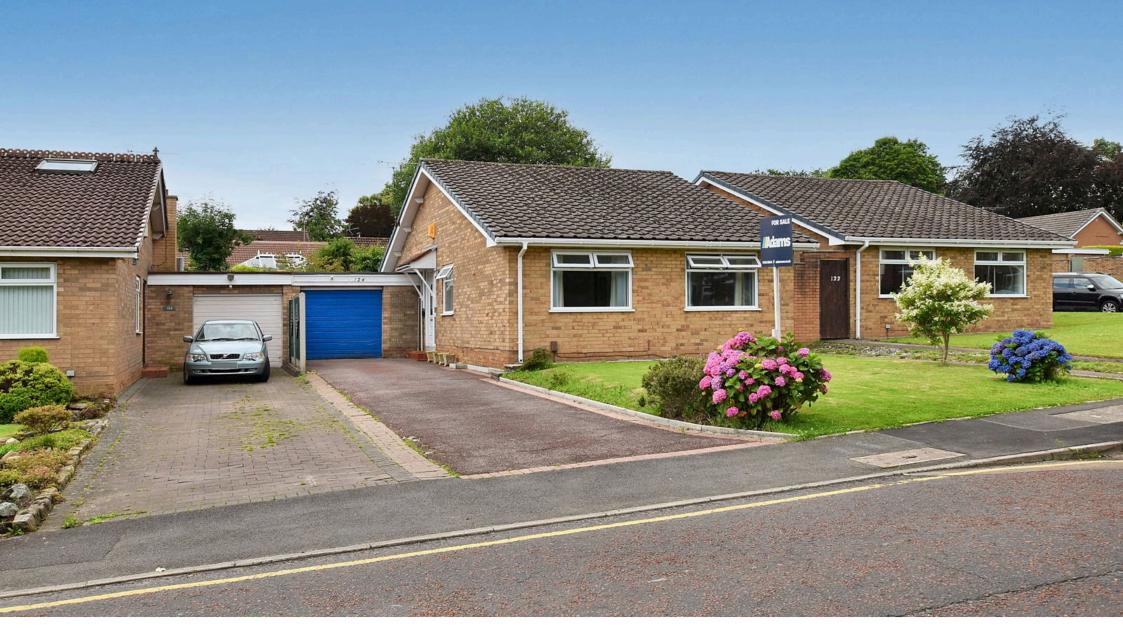

# Bridge Lane, Appleton, Warrington

A deceptively spacious Ashall built bungalow located in a most convenient position on Bridge Lane, Appleton.

Features of the well maintained & presented accommodation briefly include; entrance porch & hall, lounge, conservatory, kitchen with integrated appliances, two double bedrooms and a modern shower room. The original third bedroom has been repurposed as a dining area off the hall, but could easily reinstated if desired. Outside there is driveway parking for several cars, an oversize single bay garage with electrically operated door and a generous size West facing garden at the rear.