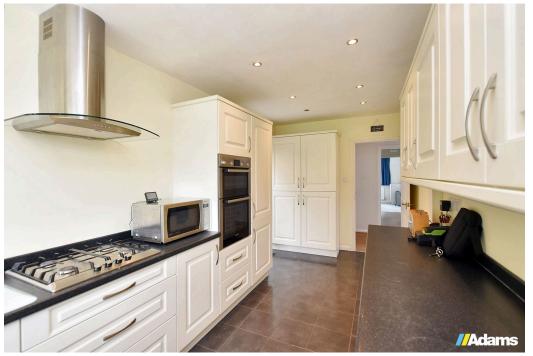

# Bridge Lane, Appleton, Warrington

A deceptively spacious Ashall built bungalow located in a most convenient position on Bridge Lane, Appleton.

Features of the well maintained & presented accommodation briefly include; entrance porch & hall, lounge, conservatory, kitchen with integrated appliances, two double bedrooms and a modern shower room. The original third bedroom has been repurposed as a dining area off the hall, but could easily reinstated if desired. Outside there is driveway parking for several cars, an oversize single bay garage with electrically operated door and a generous size West facing garden at the rear.