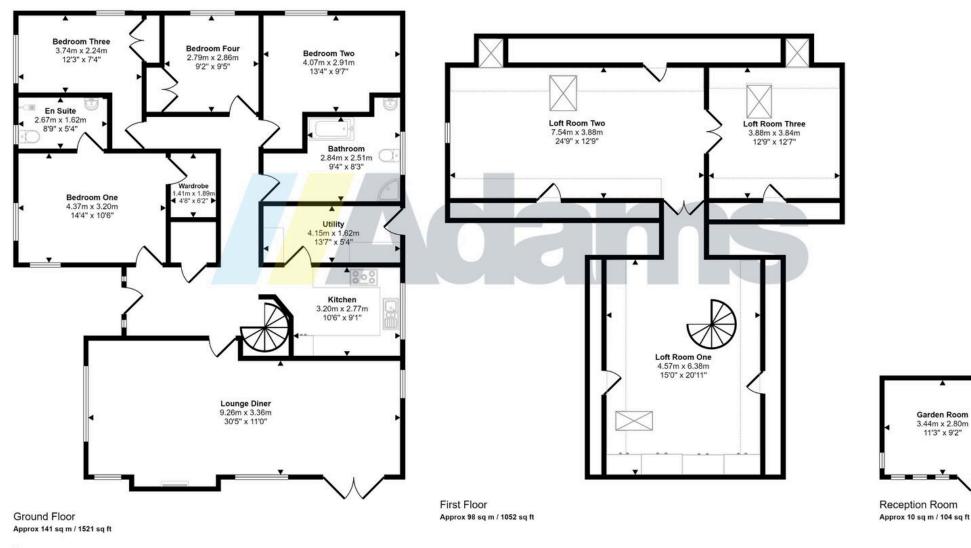

## Agents Notes

Tenure: Freehold

Council Tax Band: G

Local Authority: Warrington Borough Council

Approx Gross Internal Area 249 sq m / 2677 sq ft

Denotes head height below 1.5m

This floorplan is only for illustrative purposes and is not to scale. Measurements of rooms, doors, windows, and any items are approximate and no responsibility is taken for any error, omission or mis-statement. Icons of items such as bathroom suites are representations only and may not look like the real items. Made with Made Snappy 360.