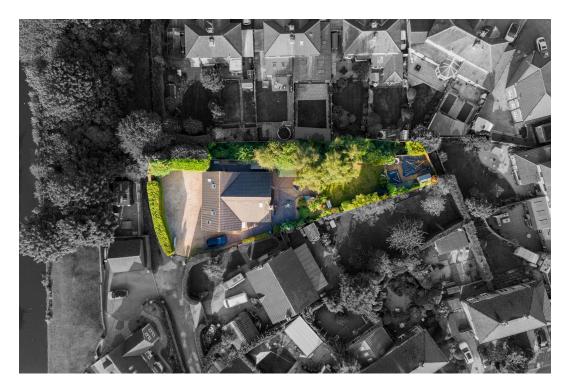

## Agents Notes

Tenure: Freehold

Council Tax Band: G

Local Authority: Warrington Borough Council

Approx Gross Internal Area 249 sq m / 2677 sq ft

Denotes head height below 1.5m

This floorplan is only for illustrative purposes and is not to scale. Measurements of rooms, doors, windows, and any items are approximate and no responsibility is taken for any error, omission or mis-statement. Icons of items such as bathroom suites are representations only and may not look like the real items. Made with Made Snappy 360.