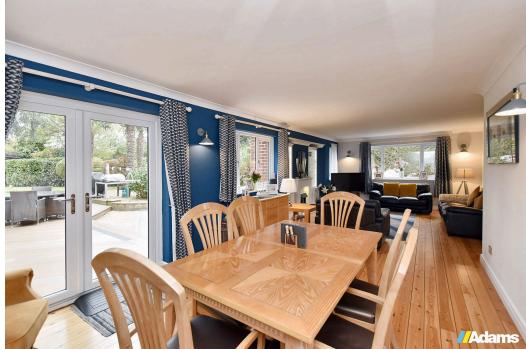

Features of the high quality accommodation include; a large reception hall, 30ft open plan lounge / dining room, kitchen with integrated appliances, separate utility, four good size bedrooms, ensuite and four piece bathroom at ground floor level. A fixed spiral staircase in the hallway gives access to a huge first floor loft area which includes three very spacious rooms, one of which is currently used as a bedroom.