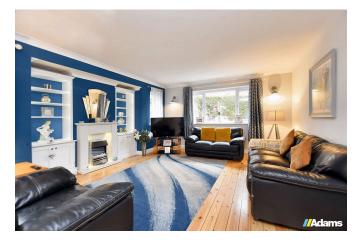

Features of the high quality accommodation include; a large reception hall, 30ft open plan lounge / dining room, kitchen with integrated appliances, separate utility, four good size bedrooms, ensuite and four piece bathroom at ground floor level. A fixed spiral staircase in the hallway gives access to a huge first floor loft area which includes three very spacious rooms, one of which is currently used as a bedroom.