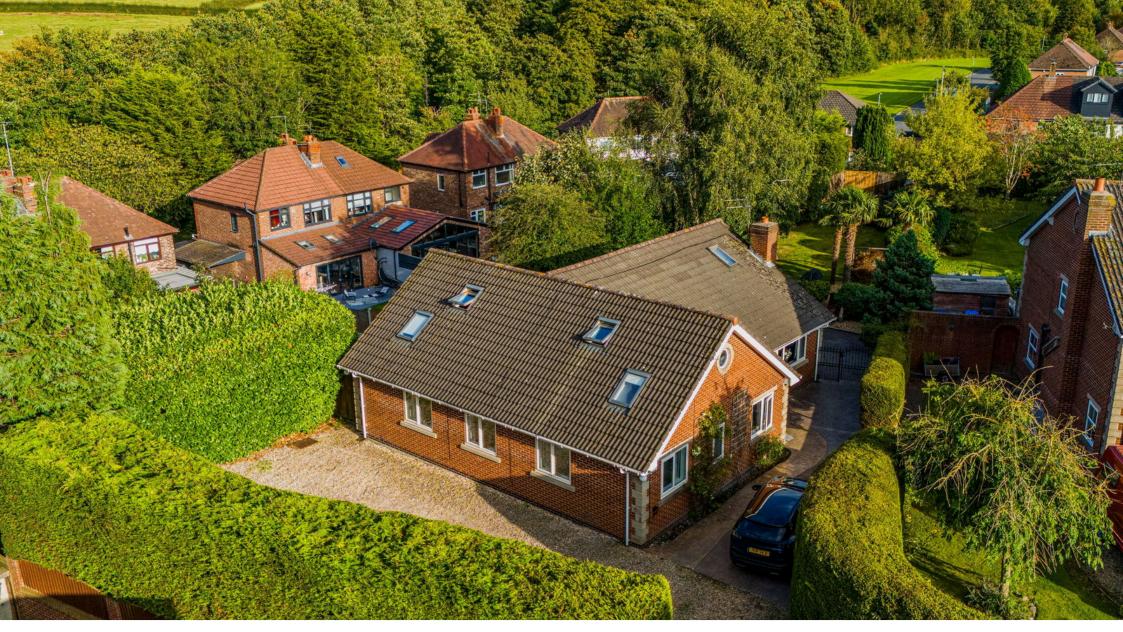

# Wharfside Court, Appleton, Warrington

A substantial modern bungalow located in private development of just three detached properties next to the Bridgewater Canal in Appleton.

This unique property stands in a particularly generous size plot and offers flexible and adaptable accommodation within easy walking distance of Stockton Heath village centre.

Features of the high quality accommodation include; a large reception hall, 30ft open plan lounge / dining room, kitchen with integrated appliances, separate utility, four good size bedrooms, ensuite and four piece bathroom at ground floor level. A fixed spiral staircase in the hallway gives access to a huge first floor loft area which includes three very spacious rooms, one of which is currently used as a bedroom.