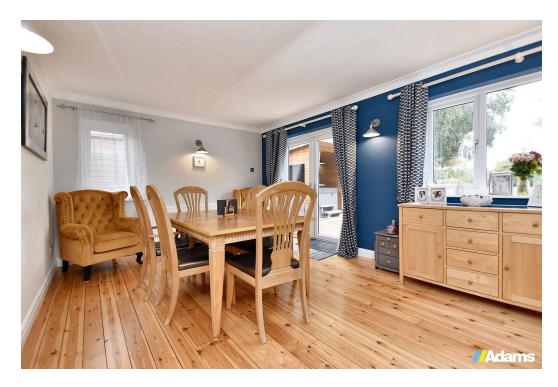

Features of the high quality accommodation include; a large reception hall, 30ft open plan lounge / dining room, kitchen with integrated appliances, separate utility, four good size bedrooms, ensuite and four piece bathroom at ground floor level. A fixed spiral staircase in the hallway gives access to a huge first floor loft area which includes three very spacious rooms, one of which is currently used as a bedroom.