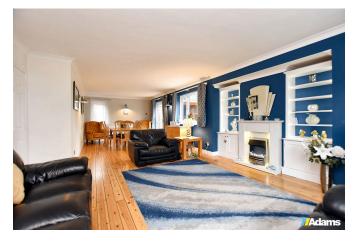

Features of the high quality accommodation include; a large reception hall, 30ft open plan lounge / dining room, kitchen with integrated appliances, separate utility, four good size bedrooms, ensuite and four piece bathroom at ground floor level. A fixed spiral staircase in the hallway gives access to a huge first floor loft area which includes three very spacious rooms, one of which is currently used as a bedroom.