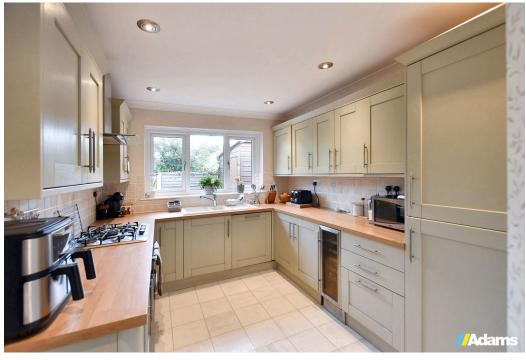

Features of the high quality accommodation include; a large reception hall, 30ft open plan lounge / dining room, kitchen with integrated appliances, separate utility, four good size bedrooms, ensuite and four piece bathroom at ground floor level. A fixed spiral staircase in the hallway gives access to a huge first floor loft area which includes three very spacious rooms, one of which is currently used as a bedroom.