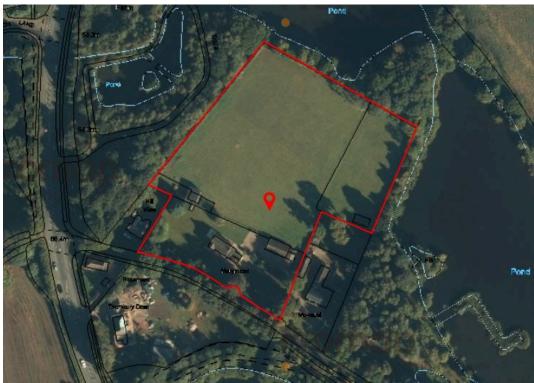

# Raddel Lane, Higher Whitley

SUBSTANTIAL FOUR BEDROOM FAMILY HOME. DOUBLE GARAGE AND OUTBUILDINGS, OFFERING DEVELOPMENT POTENTIAL. SUBJECT TO PLANNING CONSENT. APPROXIMATELY 3.81 ACRES OF LAND.

Adams Estate Agents are delighted to offer this rare opportunity to purchase a substantial four bedroom family home standing within a considerable plot of nearly 4 acres. Beechway occupies a prime position on Raddel Lane, Higher Whitley and offers an opportunity for those wishing to move to a semi-rural location, but with excellent transport links close by.