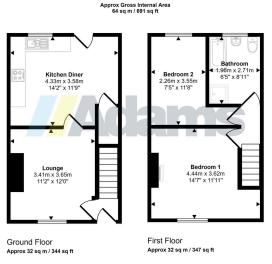

# **19 Oldham Street WA4 1ES** £150,000

- Traditional Mid Terrace
  Two Bedrooms
- Popular & Convenient Location
- Ideal FTB / Investment
- Enclosed Rear Yard
- Early Viewing Advised

• No Chain Delay

Adams Estate Agents offer to the market this deceptively spacious, two bedroom traditional terraced property, offering an ideal first time buyer or investment opportunity in a popular & convenient Latchford location. In brief, the accommodation comprises; hallway, lounge and kitchen/diner to the ground floor. To the first floor, there are two bedrooms and a four piece bathroom. Exterally, there is an enclosed yard to the rear.

2 1 22

This floorplan is only for illustrative purposes and is not to scale. Measurements of rooms, doors, windows, and any items are approximate and no responsibility is taken for any error, omission or mis-statement. Loors of items such as bathroom suites are representations only and may not took like the re real items. Made with Made Snappy 360.