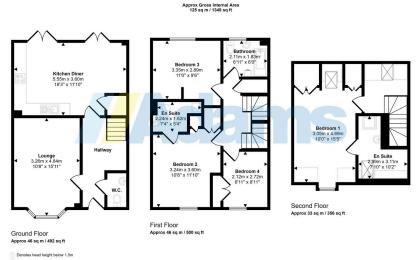

**//**Adams

A larger style four bedroom end town house located within the sought after 'Swans Reach' development at Sandymoor.

Features include; entrance hall, cloaks / WC, lounge, kitchen / dining room, first floor with landing, three well proportioned bedrooms, ensuite and family bathroom, plus second floor with landing, impressive dual aspect master bedroom and ensuite.

Outside there is a garden to the rear, driveway parking and a single bay garage.

Early Viewing Advised.

**Garage Dimensions** - 5.13m x 2.77m (16'10" x 9'1")

## Note

All measurements are approximate. No appliances or central heating systems referred to within these particulars have been tested and therefore their working order cannot be verified. Floor plans are for guide purposes only and all dimensions are approximate and are not to be used for room and furniture planning.

## **Agents Notes**

Tenure: Freehold

Council Tax Band: D

This floorplan is only for illustrative purposes and is not to scale. Measurements of rooms, doors, windows, and any items are approximate and no responsibility is taken for any error, omission or mis-statement, loons of items such as bathroom suites are representations only any man to took like the real times. Made with Made Snaory 300.