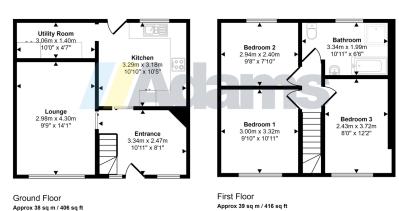

This floorplan is only for illustrative purposes and is not to scale. Measurements of noons, doors, windows, and any items are approximate and no responsibility is taken for any error, omission or mis-statement. Icons of items such as bathroom suites are representations only and may not look like the real items. Made with Made Snappy 360.

#### Approx Gross Internal Area 76 sq m / 823 sq ft