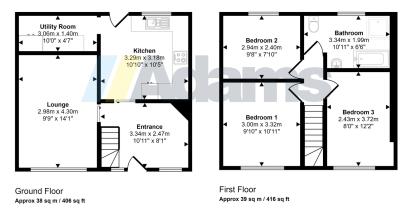

# THREE BEDROOM SEMI-DETACHED FAMILY HOME. WELL PRESENTED THROUGHOUT. CONVENIENTLY PLACED.

Adams Estate Agents are delighted to offer to market this attractive period semi-detached home within easy walking distance of Stockton Heath village and situated in a quiet culde-sac. The property has undergone a host of updates in recent years, including new kitchen and bathroom, making this home ready to move in to. In brief, the deceptively spacious accommodation comprises a large entrance hallway, family living room and kitchen with utility room on the ground floor. To the first floor, there are three double bedrooms and a four-piece family bathroom. Externally, the property boasts ample off-road parking to the front. To the rear, there is a generously sized south-facing garden with patio area.

### Approx Gross Internal Area 76 sq m / 823 sq ft

This floorplan is only for illustrative purposes and is not to scale. Measurements of rooms, doors, windows, and any items are approximate and no responsibility is taken for any error, omission or mis-statement, loons of items such as bathroom suites are representations only and may not look like the real items. Made with Made Snappy 360.