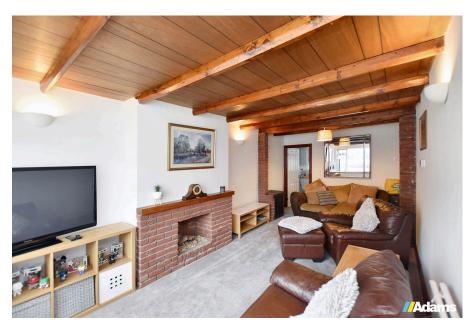

**//Adams** 

£210,000

A well presented semi-detached bungalow forming part of this popular and convenient residential cul-de-sac.

Features of the accommodation briefly include; entrance porch & hall, a large lounge / dining room, modern kitchen, conservatory, two bedrooms (both with fitted wardrobes) and a refitted shower room. Outside there is driveway parking for several cars, a single bay garage and a South facing garden at the rear.

Popular Cul-De-Sac Location

• Well Presented Accommodation Two Bedrooms

Modern Kitchen

Large Conservatory

Refitted Shower Room

• South Facing Rear Garden

• Driveway & Garage

No Chain Delay