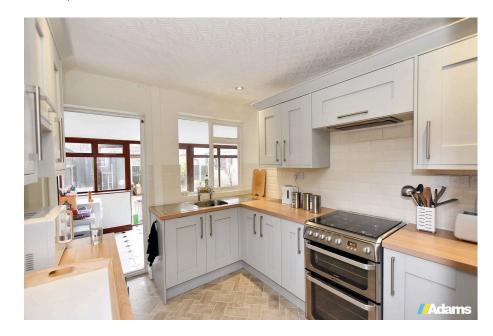

**//Adams** 

£210,000

A well presented semi-detached bungalow forming part of this popular and convenient residential cul-de-sac.

Features of the accommodation briefly include; entrance porch & hall, a large lounge / dining room, modern kitchen, conservatory, two bedrooms (both with fitted wardrobes) and a refitted shower room. Outside there is driveway parking for several cars, a single bay garage and a South facing garden at the rear.

Popular Cul-De-Sac Location

• Well Presented Accommodation Two Bedrooms

Modern Kitchen

Large Conservatory

Refitted Shower Room

• South Facing Rear Garden

• Driveway & Garage

No Chain Delay