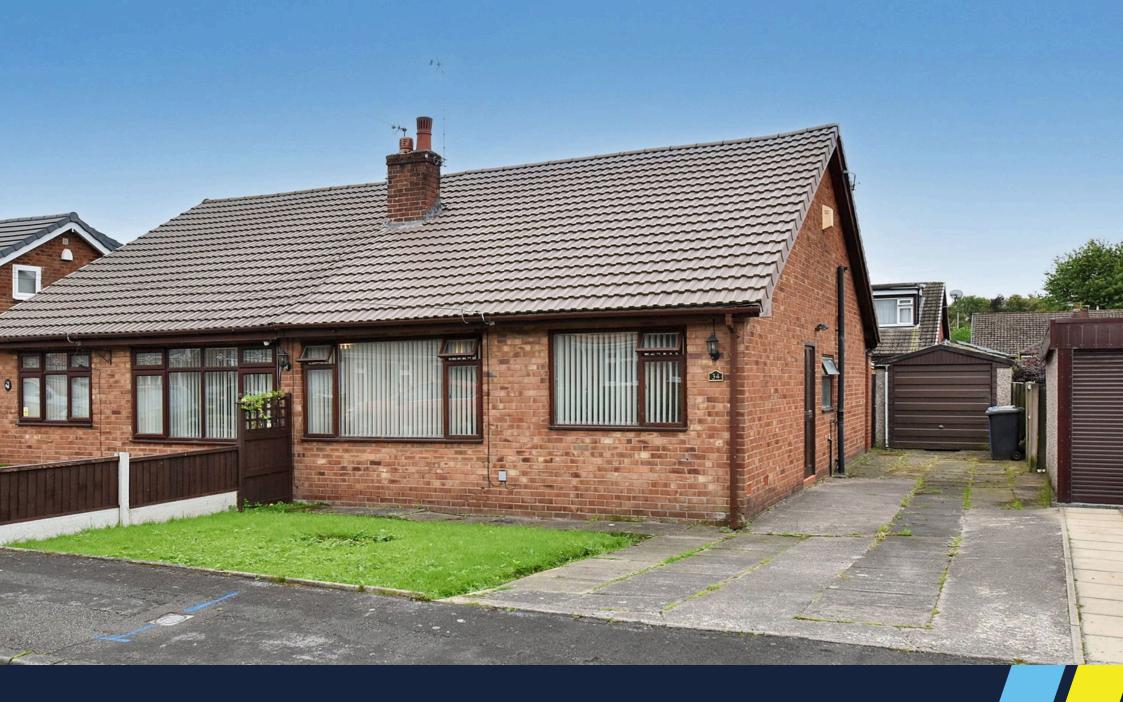

**//Adams** 

£210,000

A well presented semi-detached bungalow forming part of this popular and convenient residential cul-de-sac.

Features of the accommodation briefly include; entrance porch & hall, a large lounge / dining room, modern kitchen, conservatory, two bedrooms (both with fitted wardrobes) and a refitted shower room. Outside there is driveway parking for several cars, a single bay garage and a South facing garden at the rear.

Popular Cul-De-Sac Location

• Well Presented Accommodation Two Bedrooms

Modern Kitchen

Large Conservatory

Refitted Shower Room

• South Facing Rear Garden

• Driveway & Garage

No Chain Delay