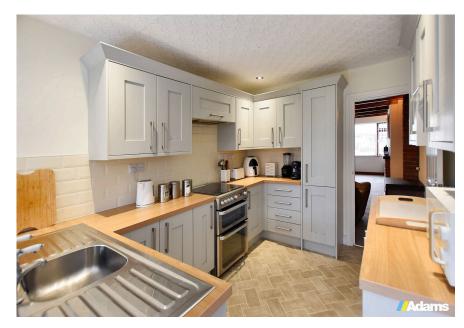

**//Adams** 

£210,000

A well presented semi-detached bungalow forming part of this popular and convenient residential cul-de-sac.

Features of the accommodation briefly include; entrance porch & hall, a large lounge / dining room, modern kitchen, conservatory, two bedrooms (both with fitted wardrobes) and a refitted shower room. Outside there is driveway parking for several cars, a single bay garage and a South facing garden at the rear.

Popular Cul-De-Sac Location

• Well Presented Accommodation Two Bedrooms

Modern Kitchen

Large Conservatory

Refitted Shower Room

• South Facing Rear Garden

• Driveway & Garage

No Chain Delay