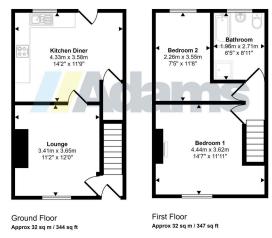

### **Note**

All measurements are approximate. No appliances or central heating systems referred to within these particulars have been tested and therefore their working order cannot be verified. Floor plans are for guide purposes only and all dimensions are approximate and are not to be used for room and furniture planning.

#### Approx Gross Internal Area 64 sq m / 691 sq ft

This floorplan is only for illustrative purposes and is not to scale. Measurements of rooms, doors, windows, and any items are approximate and no responsibility is taken for any error, omission or mis-statement. Lone of items such as bathroom suites are representations only and may not look like the real Items. Made with Made Snappy 360.