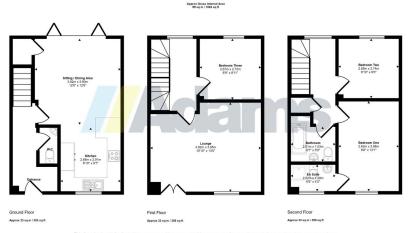

### Note

All measurements are approximate. No appliances or central heating systems referred to within these particulars have been tested and therefore their working order cannot be verified. Floorplans are for guide purposes only and all dimensions are approximate.

#### **Agent Notes**

Tenure: Leasehold

Term Remaining: 990 years

Ground Rent: £450 Per Annum

This floorplan is only for illustrative purposes and is not to scale. Measurements of rooms, doors, windows, and any items are approximate and no responsibility is taken for any error, omission or mis-attement. Icons of ltems such as bathroom suites are representations only and may not look like the real items. Made with Made Snappy 360.