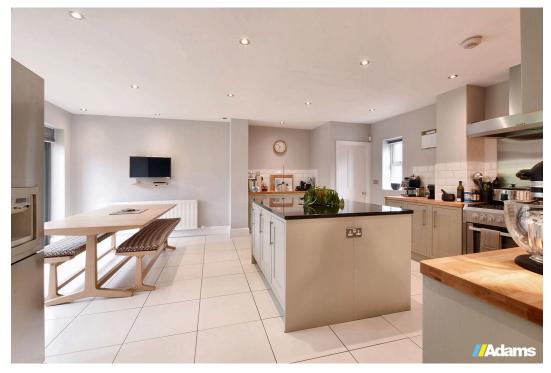

## **York Drive, Grappenhall, WA4 2EJ** £895,000

🍋 5 🏪 3 🚍 3

A stunning period semi located occupying a prime corner position within the Grappenhall conservation area.

The immaculate, high quality accommodation extends to approximately 2700 sqft and briefly includes; entrance porch & hall, three separate reception rooms, kitchen / dining room, utility, WC, four first floor double bedrooms, ensuite, a newly refitted bathroom and second floor bedroom with additional ensuite. Outside there are two driveways (providing off road parking for four cars), a detached double garage and lovely gardens to three sides.