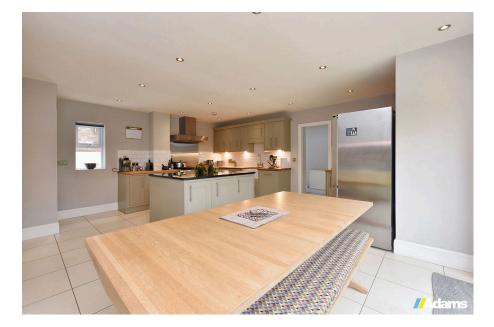

## **York Drive, Grappenhall, WA4 2EJ** £895,000

🍋 5 🏪 3 🚍 3

A stunning period semi located occupying a prime corner position within the Grappenhall conservation area.

The immaculate, high quality accommodation extends to approximately 2700 sqft and briefly includes; entrance porch & hall, three separate reception rooms, kitchen / dining room, utility, WC, four first floor double bedrooms, ensuite, a newly refitted bathroom and second floor bedroom with additional ensuite. Outside there are two driveways (providing off road parking for four cars), a detached double garage and lovely gardens to three sides.