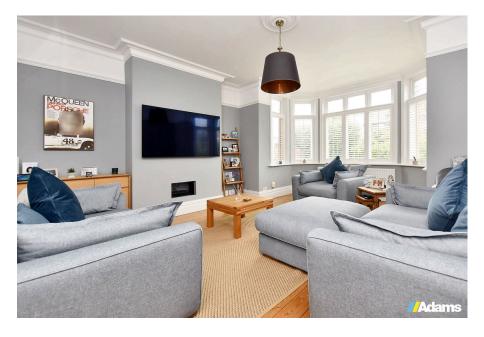

## **York Drive, Grappenhall, WA4 2EJ** £895,000

🍋 5 🏪 3 🚍 3

A stunning period semi located occupying a prime corner position within the Grappenhall conservation area.

The immaculate, high quality accommodation extends to approximately 2700 sqft and briefly includes; entrance porch & hall, three separate reception rooms, kitchen / dining room, utility, WC, four first floor double bedrooms, ensuite, a newly refitted bathroom and second floor bedroom with additional ensuite. Outside there are two driveways (providing off road parking for four cars), a detached double garage and lovely gardens to three sides.

## **Agents Notes**

**Tenure: Leasehold** 

Annual Ground Rent: TBC

Lease Term: TBC

Council Tax Band: G

- Stunning Period Semi
- Approx 2700 sqft
- Three Reception Rooms
- Gardens To Three Sides
- Viewing Essential

- Excellent Corner Position
- Immaculate Presentation
- Five Beds / Three Baths
- Double Garage + Two Driveways
- No Chain Delay