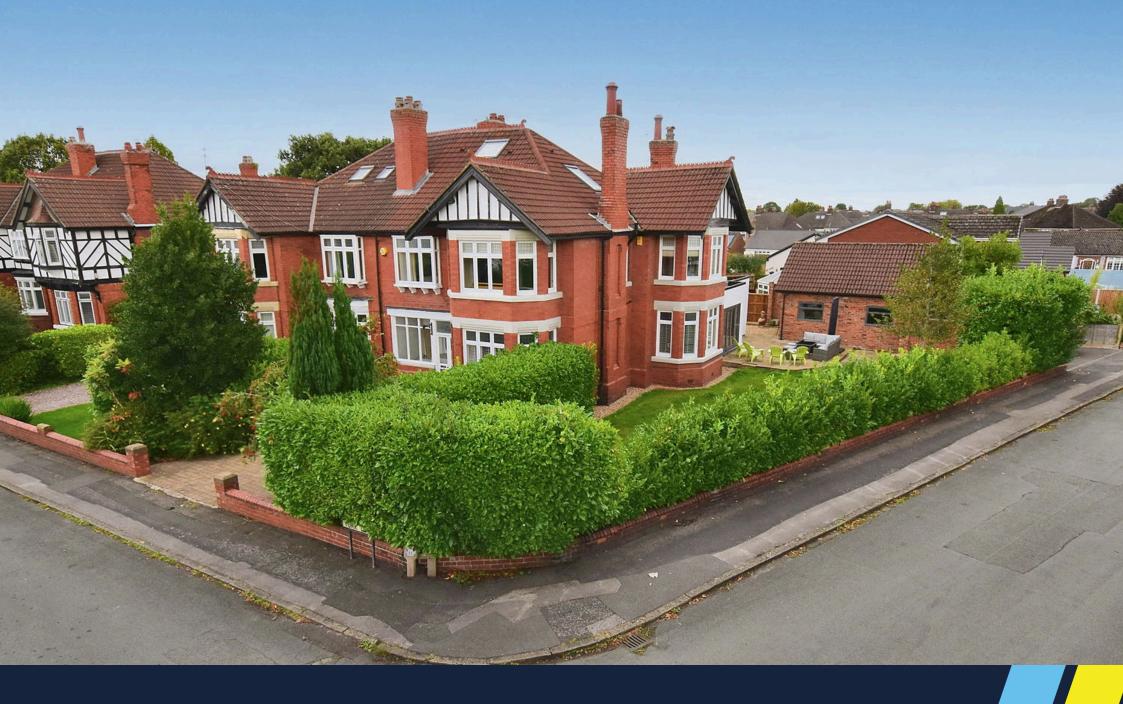

## **York Drive, Grappenhall, WA4 2EJ** £895,000

🍋 5 🏪 3 🚍 3

A stunning period semi located occupying a prime corner position within the Grappenhall conservation area.

The immaculate, high quality accommodation extends to approximately 2700 sqft and briefly includes; entrance porch & hall, three separate reception rooms, kitchen / dining room, utility, WC, four first floor double bedrooms, ensuite, a newly refitted bathroom and second floor bedroom with additional ensuite. Outside there are two driveways (providing off road parking for four cars), a detached double garage and lovely gardens to three sides.

## **Agents Notes**

**Tenure: Leasehold** 

Annual Ground Rent: TBC

Lease Term: TBC

Council Tax Band: G

- Stunning Period Semi
- Approx 2700 sqft
- Three Reception Rooms
- Gardens To Three Sides
- Viewing Essential

- Excellent Corner Position
- Immaculate Presentation
- Five Beds / Three Baths
- Double Garage + Two Driveways
- No Chain Delay