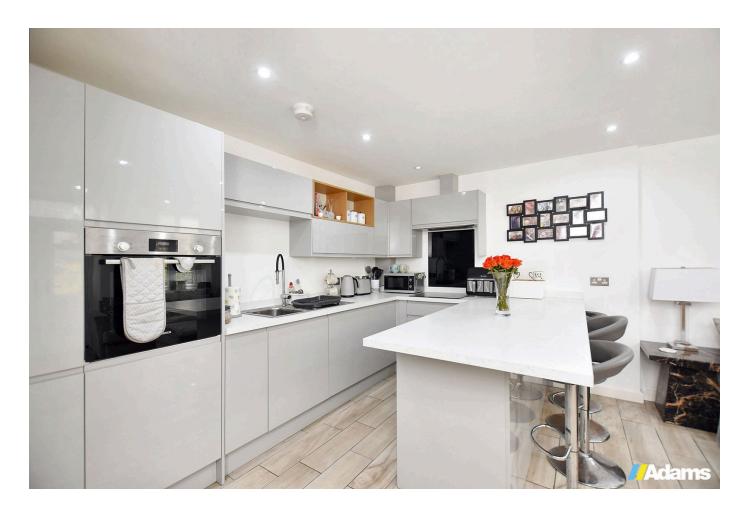

Features include; one allocated parking space (plus visitor parking), a secure bicycle storage facility, double glazing, electric heating, entrance hall, an impressive open plan living / dining / kitchen space with integrated appliances and underfloor heating, double bedroom with fitted wardrobes and shower room.