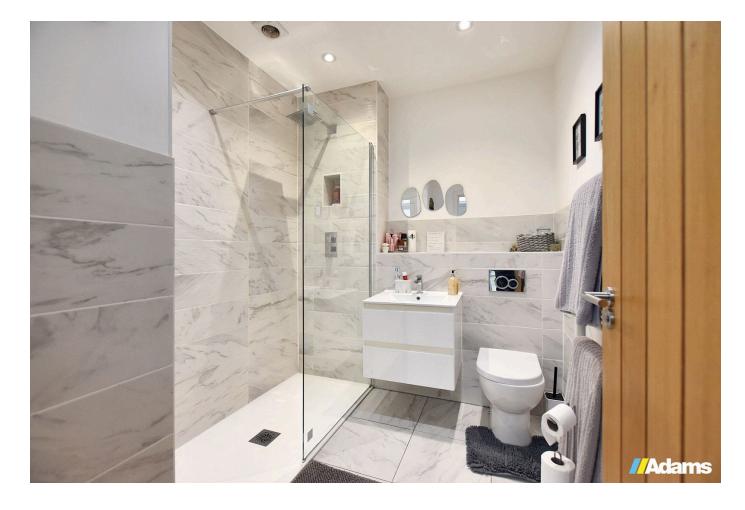

Features include; one allocated parking space (plus visitor parking), a secure bicycle storage facility, double glazing, electric heating, entrance hall, an impressive open plan living / dining / kitchen space with integrated appliances and underfloor heating, double bedroom with fitted wardrobes and shower room.