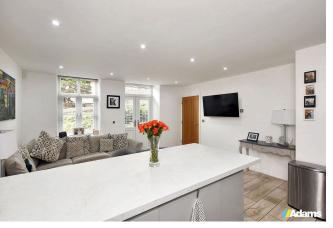

Features include; one allocated parking space (plus visitor parking), a secure bicycle storage facility, double glazing, electric heating, entrance hall, an impressive open plan living / dining / kitchen space with integrated appliances and underfloor heating, double bedroom with fitted wardrobes and shower room.