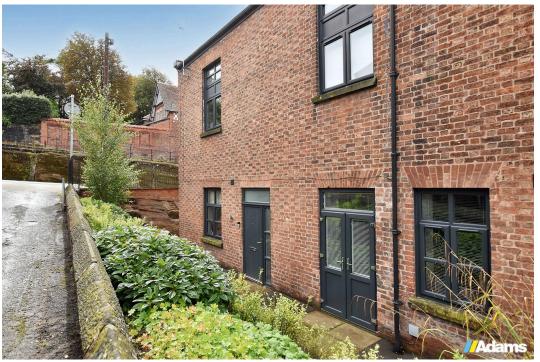

# Old Library House, High Street, Frodsham, Cheshire

A beautifully presented ground floor apartment with it's own independent access door forming part of the sought after 'Old Library House' period conversion in central Frodsham.

Features include; one allocated parking space (plus visitor parking), a secure bicycle storage facility, double glazing, electric heating, entrance hall, an impressive open plan living / dining / kitchen space with integrated appliances and underfloor heating, double bedroom with fitted wardrobes and shower room.