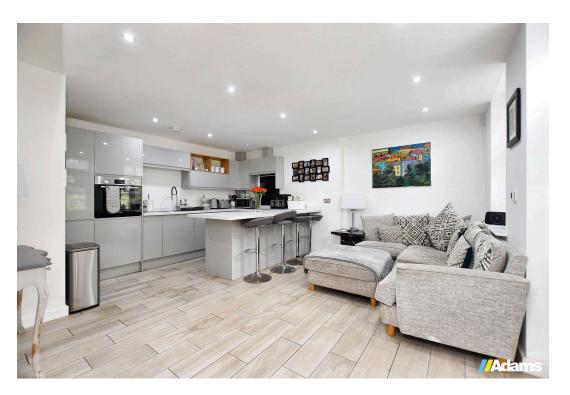

Features include; one allocated parking space (plus visitor parking), a secure bicycle storage facility, double glazing, electric heating, entrance hall, an impressive open plan living / dining / kitchen space with integrated appliances and underfloor heating, double bedroom with fitted wardrobes and shower room.