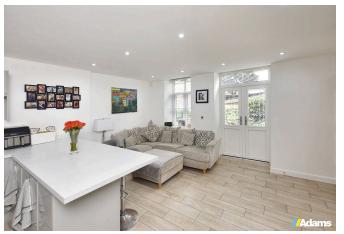

Features include; one allocated parking space (plus visitor parking), a secure bicycle storage facility, double glazing, electric heating, entrance hall, an impressive open plan living / dining / kitchen space with integrated appliances and underfloor heating, double bedroom with fitted wardrobes and shower room.