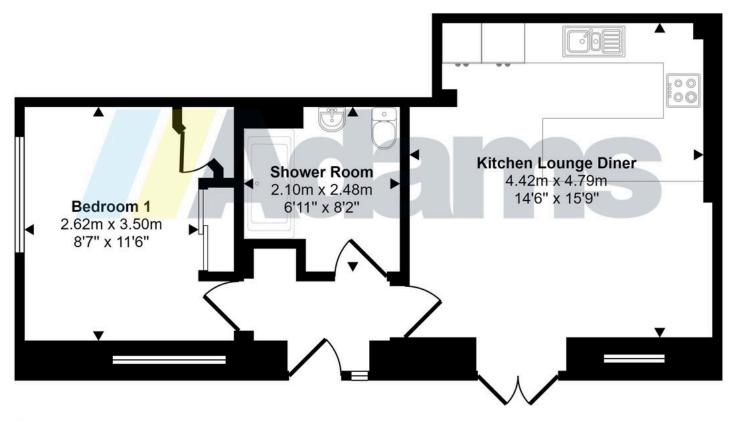

### Note

All measurements are approximate. No appliances or central heating systems referred to within these particulars have been tested and therefore there working order cannot be verified. Floor plans are for guide purposes only and all dimensions are approximate and are not to be used for room and furniture planning.

#### **Approx Gross Internal Area** 46 sq m / 497 sq ft

Floorplan

This floorplan is only for illustrative purposes and is not to scale. Measurements of rooms, doors, windows, and any items are approximate and no responsibility is taken for any error, omission or mis-statement. Icons of items such as bathroom suites are representations only and may not look like the real items. Made with Made Snappy 360.