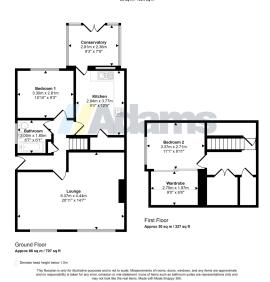

# TWO BEDROOM SEMI-DETACHED DORMER BUNGALOW. WELL PRESENTED THROUGHOUT. NO ONWARD CHAIN DELAY. VIEWING ADVISED.

Adams Estate Agents are delighted to offer to the market this well presented two bedroom semi-detached bungalow, located on the ever popular Gainsborough Road. The property has been very well cared for over recent years, making this the ideal home to move straight in to. In brief, the spacious accommodation comprises; entrance hall, large open plan lounge/dining area, kitchen, conservatory, bedroom and bathroom to the ground floor. To the first floor, there is a spacious landing with ample storage and further bedroom. Externally, to the front of the property, there is driveway parking for several cars, which provides access to the garage. To the rear, there is a good size garden, enclosed with a brick built wall.

### **Notes**

All measurements are approximate. No appliances or central heating systems referred to within these particulars have been tested and therefore their working order cannot be verified. Floor plans are for guide purposes only and all dimensions are approximate.