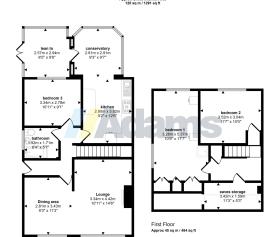

#### **Agent Notes**

Tenure: Freehold

Council Tax Band: C

Local Authority: Warrington Borough Council

Ground Floor
Approx 78 sq m / 807 sq ft

Denotes head height below 1.5m

Three Bedrooms
 Semi-Detached Bungalow