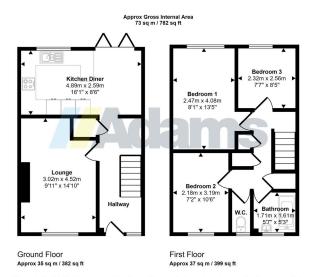

The property benefits from solar panels with battery storage which were installed in February 2024.

Early Viewing Essential.

This floorplan is only for illustrative purposes and is not to scale. Measurements of rooms, doors, windows, and any items are approximate and no responsibility is taken for any error, omission or mis-statement. Loons of items such as bathroom suites are representations only and may not look like the real items. Made with Made Snappy 360.