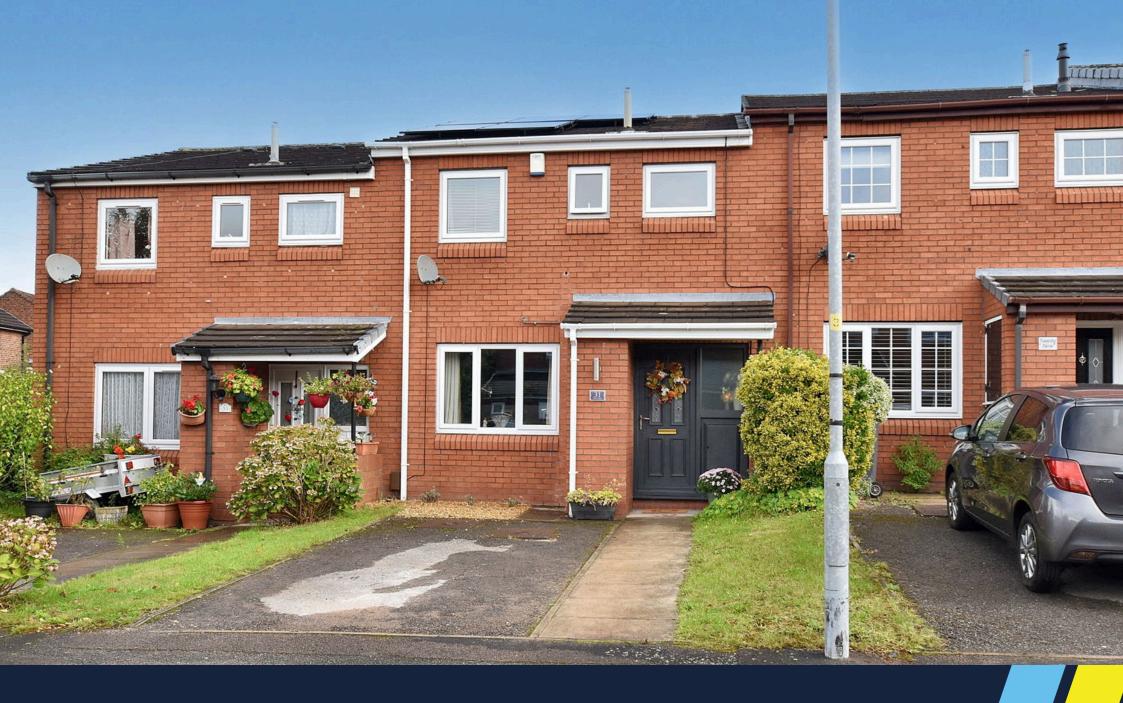

## Limetree Avenue, Stockton Heath, WA4 2DQ

£295,000

**4**3 **4**1 **4**1

- Spacious Extended Mid Terrace House
- High Quality Accommodation
- · Modern Breakfast Kitchen
- Walking Distance To Stockton Heath
- Modern Fitted Kitchen
- Landscaped Rear Garden
- Patio Area with Pergola
- · Three Good Sized Bedrooms

Driveway

 Solar Panels with Battery Storage

An exceptional mid-terrace property which simply must be viewed to be fully appreciated.

The immaculate accommodation has been recently improved and briefly includes; entrance hall, lounge, modern fitted kitchen with integrated appliances, dining space with bi-folding doors opening to the rear garden, first floor landing, three double bedrooms and a separate toilet and family bathroom. Outside there is driveway parking to the front of the property and a private, fully enclosed landscaped garden at the rear.