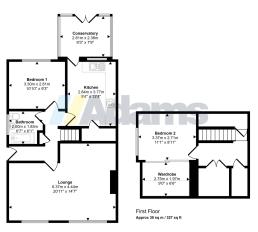

## 2 🚰 1 🚍 3

Approx Gross Internal Area 96 sq m / 1034 sq ft

Ground Floor Approx 66 sq m / 707 sq ft

> This floorplan is only for Bustrative purposes and is not to scale. Measurements of rooms, doors, windows, and any items are approximate and no responsibility is taken for any error, omission or mis-statement. Icons of hems such as bathroom subles are representations only and may not look like the real hem. Aback with Made Snappy 980.