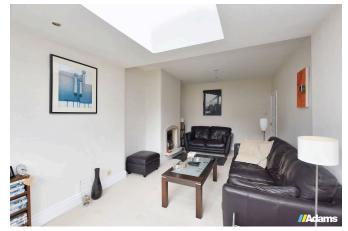

Features include; gas fired central heating, UPVC double glazing, entrance hall, two reception rooms, kitchen, three bedrooms and bathroom. Outside there is parking for two cars, a single bay garage and a good size rear garden which is not directly overlooked. Huge scope for further extension if desired (subject to the necessary consents being obtained).