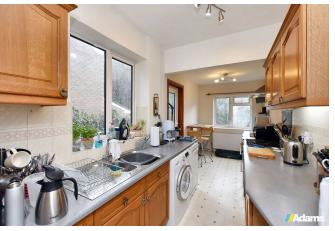

Features include; gas fired central heating, UPVC double glazing, entrance hall, two reception rooms, kitchen, three bedrooms and bathroom. Outside there is parking for two cars, a single bay garage and a good size rear garden which is not directly overlooked. Huge scope for further extension if desired (subject to the necessary consents being obtained).