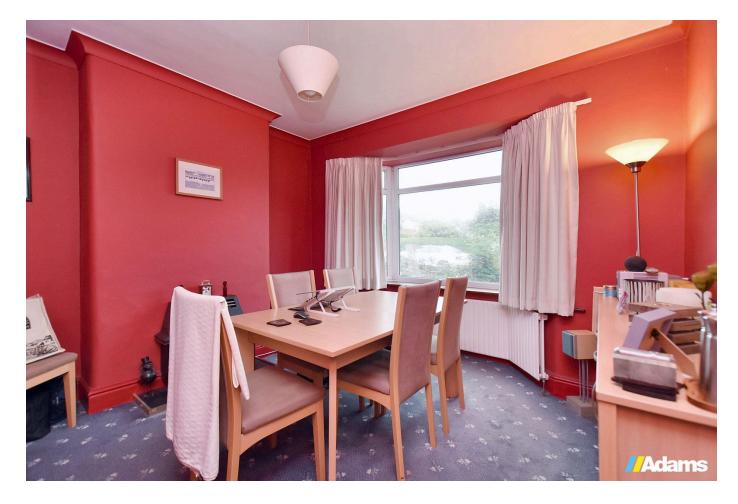

Features include; gas fired central heating, UPVC double glazing, entrance hall, two reception rooms, kitchen, three bedrooms and bathroom. Outside there is parking for two cars, a single bay garage and a good size rear garden which is not directly overlooked. Huge scope for further extension if desired (subject to the necessary consents being obtained).