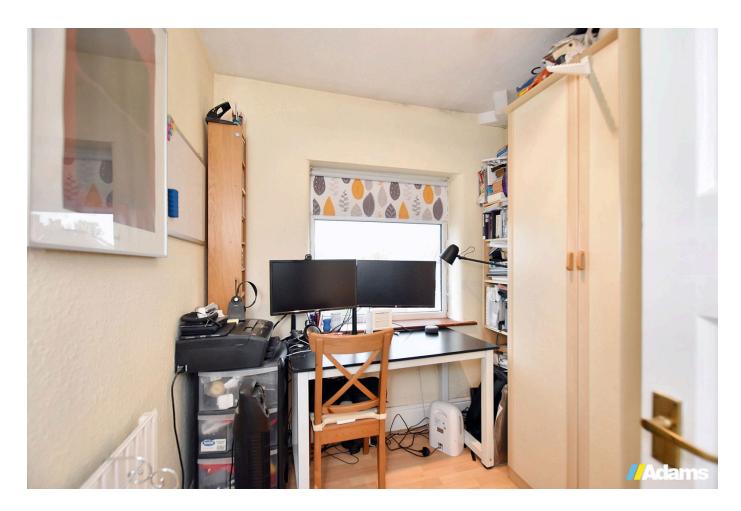

Features include; gas fired central heating, UPVC double glazing, entrance hall, two reception rooms, kitchen, three bedrooms and bathroom. Outside there is parking for two cars, a single bay garage and a good size rear garden which is not directly overlooked. Huge scope for further extension if desired (subject to the necessary consents being obtained).