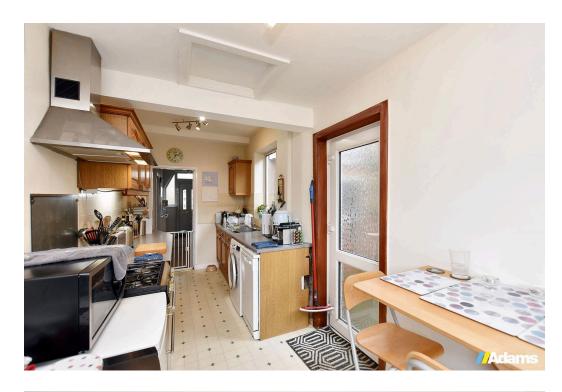

Features include; gas fired central heating, UPVC double glazing, entrance hall, two reception rooms, kitchen, three bedrooms and bathroom. Outside there is parking for two cars, a single bay garage and a good size rear garden which is not directly overlooked. Huge scope for further extension if desired (subject to the necessary consents being obtained).