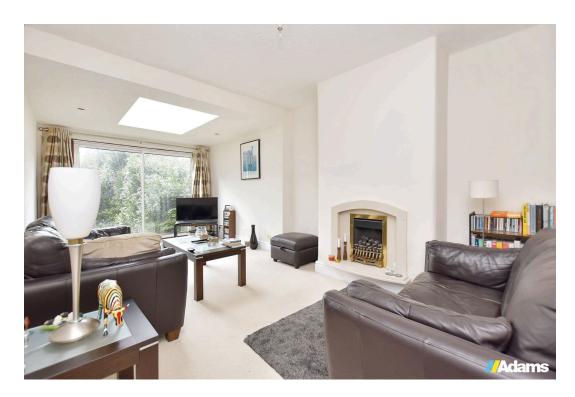

Features include; gas fired central heating, UPVC double glazing, entrance hall, two reception rooms, kitchen, three bedrooms and bathroom. Outside there is parking for two cars, a single bay garage and a good size rear garden which is not directly overlooked. Huge scope for further extension if desired (subject to the necessary consents being obtained).