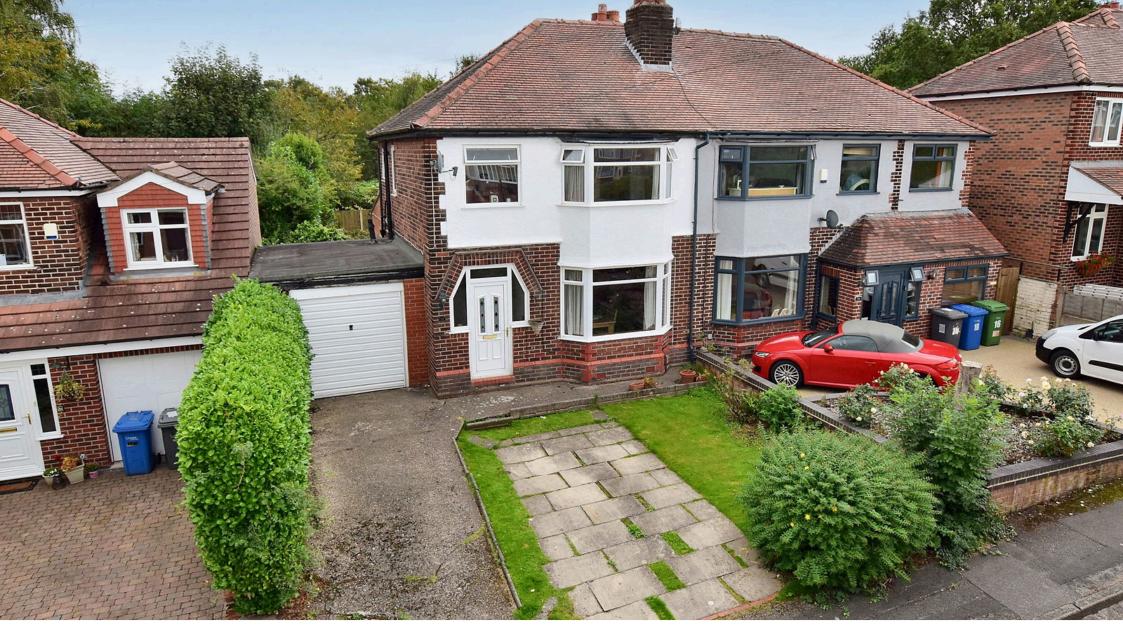

# Brian Avenue, Stockton Heath, Warrington

Extended to the rear, this traditional three bedroom semi-detached house occupies a good cul-de-sac position within easy walking distance of Stockton Heath village centre and is offered for sale with the benefit of having 'no chain' delay.

Features include; gas fired central heating, UPVC double glazing, entrance hall, two reception rooms, kitchen, three bedrooms and bathroom. Outside there is parking for two cars, a single bay garage and a good size rear garden which is not directly overlooked. Huge scope for further extension if desired (subject to the necessary consents being obtained).