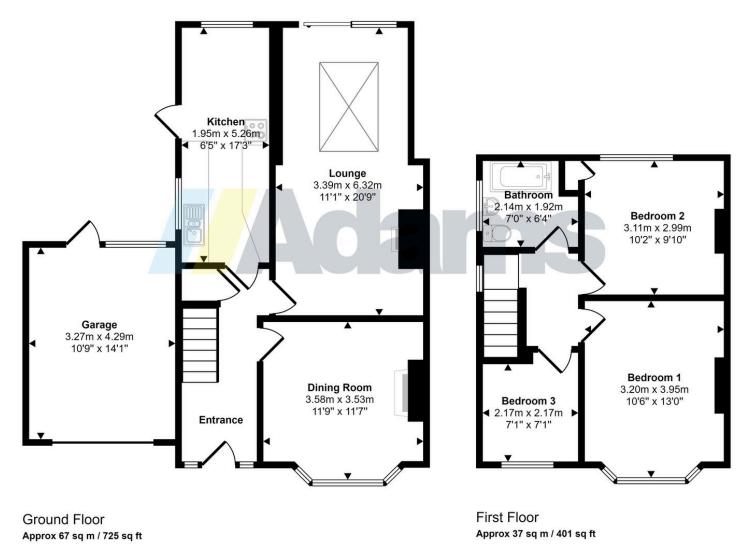

Features include; gas fired central heating, UPVC double glazing, entrance hall, two reception rooms, kitchen, three bedrooms and bathroom. Outside there is parking for two cars, a single bay garage and a good size rear garden which is not directly overlooked. Huge scope for further extension if desired (subject to the necessary consents being obtained).

### Note

All measurements are approximate. No appliances or central heating systems referred to within these particulars have been tested and therefore there working order cannot be verified. Floor plans are for guide purposes only and all dimensions are approximate and are not to be used for room and furniture planning.

# **Agents Notes**

Tenure: Leasehold

**Annual Ground Rent: TBC** 

Lease Term: 999 years from 06.09.1935 (910 years remaining)

Council Tax Band: C

Local Authority: Warrington Borough Council

This floorplan is only for illustrative purposes and is not to scale. Measurements of rooms, doors, windows, and any items are approximate and no responsibility is taken for any error, omission or mis-statement. Icons of items such as bathroom suites are representations only and may not look like the real items. Made with Made Snappy 360.