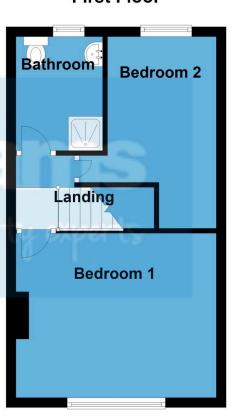

The property has been fully modernised to a high standard throughout and features briefly include: UPVC double glazing, gas fired central heating, entrance hall, lounge, a brand new kitchen / dining room with integrated appliances, first floor landing, two bedrooms, new shower room and a good size rear yard with decked seating area.

## **Key Features**

- · Mid Terrace House
- · Fully Modernised
- · Two Bedrooms
- Gas Central Heating
- · Good Size Rear Yard

- · Central Stockton Heath Location
- · New Kitchen / Breakfast Room
- · New First Floor Shower Room
- · UPVC Double Glazing
- Early Viewing Essential

## **First Floor**

**WIDNES**