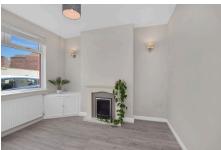

The property has been fully modernised to a high standard throughout and features briefly include: UPVC double glazing, gas fired central heating, entrance hall, lounge, a brand new kitchen / dining room with integrated appliances, first floor landing, two bedrooms, new shower room and a good size rear yard with decked seating area.

## **Ground Floor**