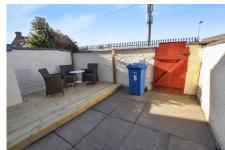

The property has been fully modernised to a high standard throughout and features briefly include: UPVC double glazing, gas fired central heating, entrance hall, lounge, a brand new kitchen / dining room with integrated appliances, first floor landing, two bedrooms, new shower room and a good size rear yard with decked seating area.