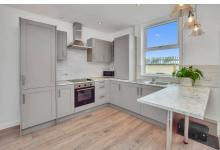

The property has been fully modernised to a high standard throughout and features briefly include: UPVC double glazing, gas fired central heating, entrance hall, lounge, a brand new kitchen / dining room with integrated appliances, first floor landing, two bedrooms, new shower room and a good size rear yard with decked seating area.

## **Ground Floor**