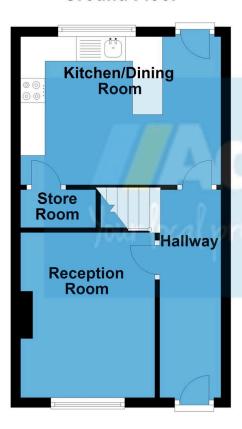

The property has been fully modernised to a high standard throughout and features briefly include: UPVC double glazing, gas fired central heating, entrance hall, lounge, a brand new kitchen / dining room with integrated appliances, first floor landing, two bedrooms, new shower room and a good size rear yard with decked seating area.

## **Key Features**

- · Mid Terrace House
- · Fully Modernised
- · Two Bedrooms
- Gas Central Heating
- · Good Size Rear Yard

- · Central Stockton Heath Location
- · New Kitchen / Breakfast Room
- · New First Floor Shower Room
- · UPVC Double Glazing
- Early Viewing Essential

## **Ground Floor**