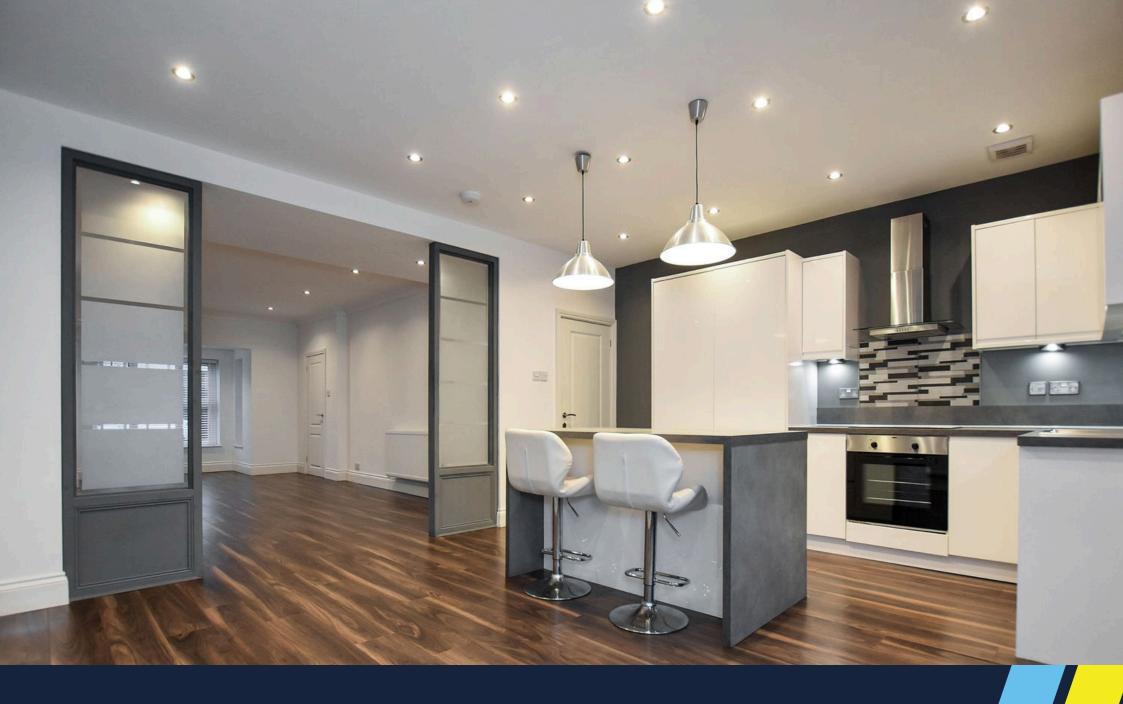

Features include; gas fired central heating, UPVC double glazing, entrance hall, a 23ft lounge, open plan kitchen / dining room with integrated appliances, cloaks / WC, a large first floor landing, three well proportioned bedrooms, ensuite, family bathroom, driveway parking for two cars and a pleasant rear garden.