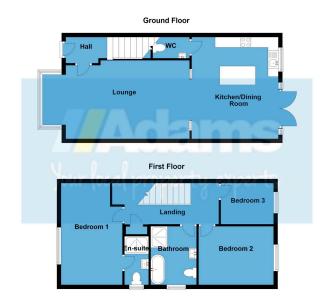

Features include; gas fired central heating, UPVC double glazing, entrance hall, a 23ft lounge, open plan kitchen / dining room with integrated appliances, cloaks / WC, a large first floor landing, three well proportioned bedrooms, ensuite, family bathroom, driveway parking for two cars and a pleasant rear garden.