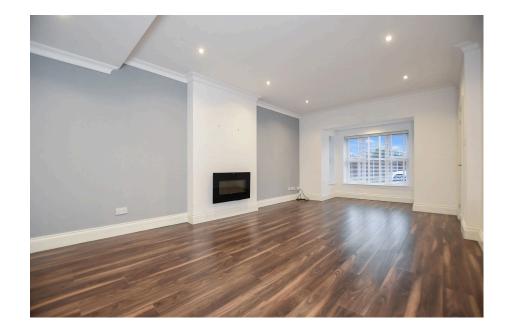

Features include; gas fired central heating, UPVC double glazing, entrance hall, a 23ft lounge, open plan kitchen / dining room with integrated appliances, cloaks / WC, a large first floor landing, three well proportioned bedrooms, ensuite, family bathroom, driveway parking for two cars and a pleasant rear garden.