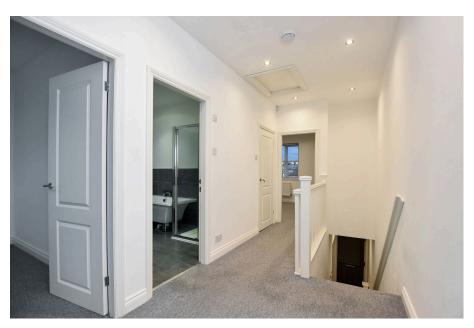

Features include; gas fired central heating, UPVC double glazing, entrance hall, a 23ft lounge, open plan kitchen / dining room with integrated appliances, cloaks / WC, a large first floor landing, three well proportioned bedrooms, ensuite, family bathroom, driveway parking for two cars and a pleasant rear garden.