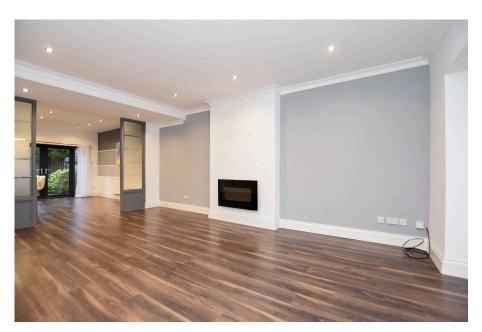

Features include; gas fired central heating, UPVC double glazing, entrance hall, a 23ft lounge, open plan kitchen / dining room with integrated appliances, cloaks / WC, a large first floor landing, three well proportioned bedrooms, ensuite, family bathroom, driveway parking for two cars and a pleasant rear garden.