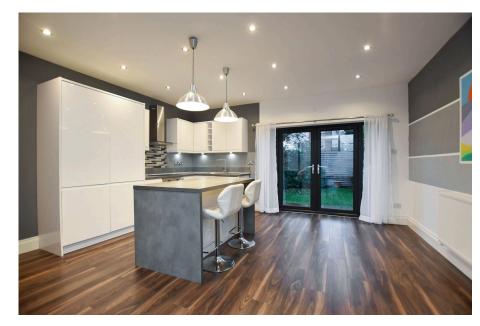

Features include; gas fired central heating, UPVC double glazing, entrance hall, a 23ft lounge, open plan kitchen / dining room with integrated appliances, cloaks / WC, a large first floor landing, three well proportioned bedrooms, ensuite, family bathroom, driveway parking for two cars and a pleasant rear garden.